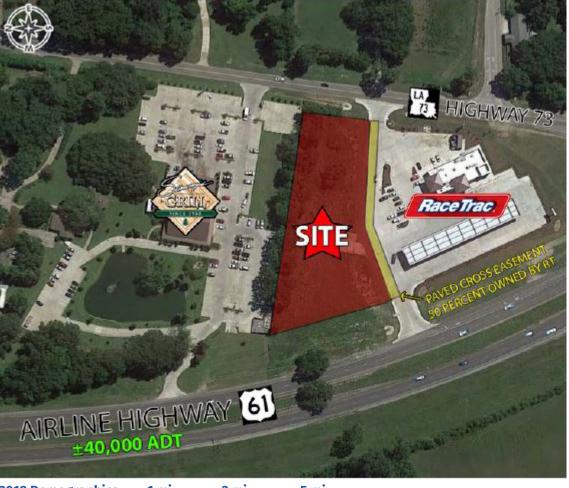

#### **Property Summary**

Prime commercial property adjacent to corner of Airline and Hwy. 73 located in Prairieville. Situated between Sammy's restaurant and RaceTrac. MU (Mixed Use) zoning, with +/- 248.24' frontage on Airline and +/- 150.67' frontage on Old Jefferson Hwy. (Hwy. 73). Paved crosseasement for access between Airline Hwy. and Jefferson in place. Excellent high visibility site for retail, medical, QSR, financial or special purpose like restaurant. Property to be sold "As-Is, Where-Is." Seller has installed water including private fire hydrant, and private sewage treatment plant. Sale includes minor use, building setback and signage restrictions.

#### **Property Highlights**

- 1.78 Acres
- Fronts both Airline Highway & Old Jefferson
- MU (Mixed Use Zoning)
- Between RaceTrac & Sammy's Restaurant
- Paved cross-easement from Airline To Old Jefferson
- Some Use, Building Setback & Signage Restrictions
- Sold "As Is Where Is"

#### **Traffic Counts (ADT 2016)**

- Airline Highway (north of site): 46,749
- Highway 73 (rear of site): 21,326
- Old Jefferson Highway (near I-10): 23,993
- 1.78 Acres

Lot Size

| 2019 Demographics | 1 mi.     | 3 mi.    | 5 mi.    |
|-------------------|-----------|----------|----------|
| Population        | 3,198     | 37,789   | 80,282   |
| Avg. HH Income    | \$103,037 | \$96,791 | \$95,162 |