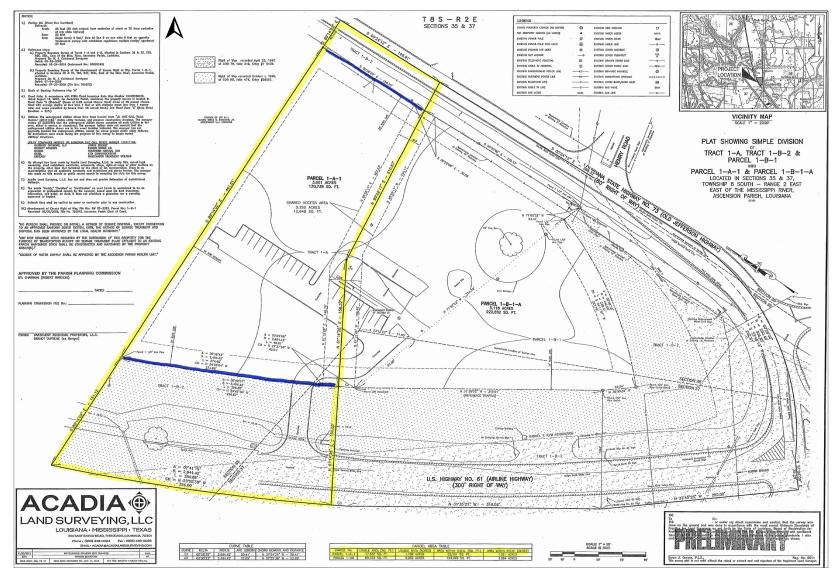

#### **Property Summary**

Prime commercial property adjacent to corner of Airline and Hwy. 73 located in Prairieville. Situated between Sammy's restaurant and RaceTrac. MU (Mixed Use) zoning, with +/- 248.24' frontage on Airline and +/- 150.67' frontage on Old Jefferson Hwy. (Hwy. 73). Paved crosseasement for access between Airline Hwy. and Jefferson in place. Excellent high visibility site for retail, medical, QSR, financial or special purpose like restaurant. Property to be sold "As-Is, Where-Is." Seller has installed water including private fire hydrant, and private sewage treatment plant. Sale includes minor use, building setback and signage restrictions.

#### **Property Highlights**

- 1.78 Acres
- Fronts both Airline Highway & Old Jefferson
- MU (Mixed Use Zoning)
- Between RaceTrac & Sammy's Restaurant
- Paved cross-easement from Airline To Old Jefferson
- Some Use, Building Setback & Signage Restrictions
- Sold "As Is Where Is"