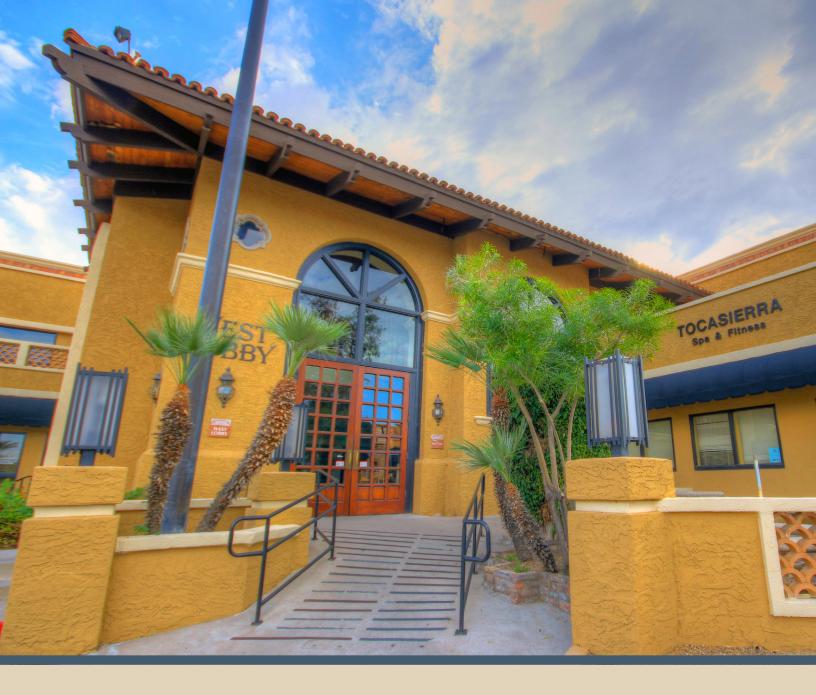

# THE PLAZA AT SQUAW PEAK

7500 N DREAMY DRAW DR | 7600 N 16TH ST | 7600 N 15TH ST | PHOENIX, ARIZONA

## Highlights

- New, stable ownership!
- Three office buildings totaling over 428,000 SF
- The 10,000 square foot Tocasierra Spa, Salon & Fitness Centre onsite
- On-site conference facilities and management
- Covered, reserved parking available
- Spanish-Mediterranean architecture featuring large open atriums
- Lush mature landscaping with open meeting space and multiple fountains
- Large flexible floor plates to accommodate large and small-users