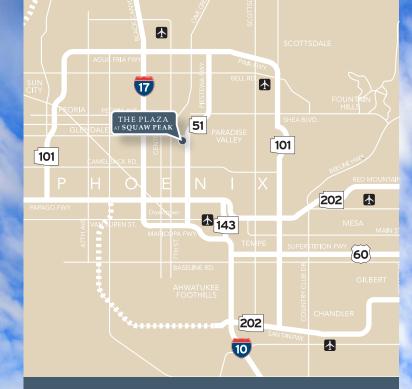

## The Location

- Easy access to State Highway 51, I-10 and Loop 101
- Access and Visibility on desired N 16th Street
- Adjacent to Pointe Hilton Squaw Peak Resort
- Close proximity to Camelback Corridor, Paradise Valley, and Downtown Phoenix
- Easy access to Paradise Valley and North Scottsdale Executive Housing
- Many great dining options located along 16th Street
- Minutes from Piestewa Peak hiking area