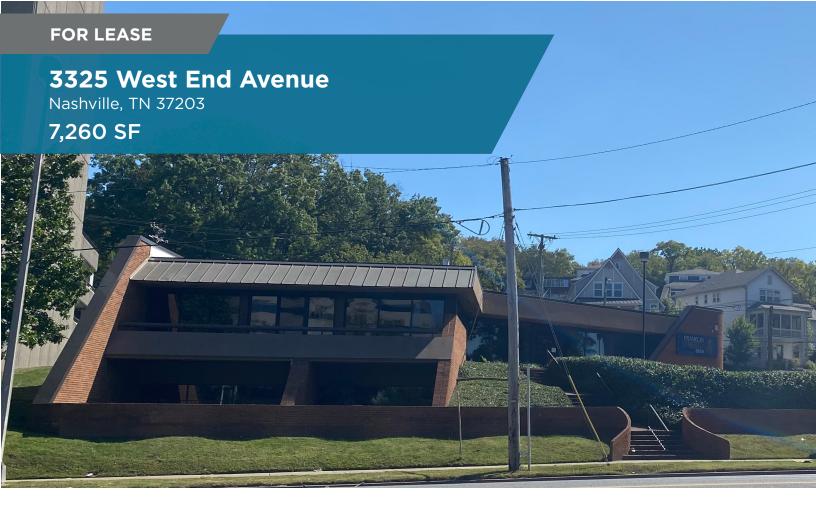

## **PROPERTY HIGHLIGHTS**

- 7,260 sf available immediately
- Two story brick building on 0.61 acre
- Floors can lease separately
- Retail/ground floor: 4,433 sf
- Lower level: 2,827 sf
- Former bank premises
- 24 parking spaces
- Ideal for bank/financial/office/retail adaptive reuses

- Monument signage opportunity on the corner of West End and Murphy Road
- Prime West End location right off of Exit
   1 on I-440
- Close proximity to Midtown/Hillsboro Village amenities
- Average daily traffic count: 45,063 cars

## 3325 West End Avenue

Nashville, TN 37203

7,260 SF