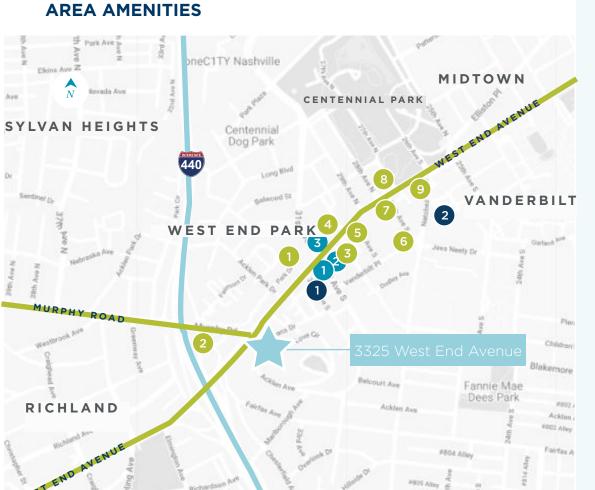

## FOR LEASE

RESTAURANTS

RETAIL

HOTEL

1 MAGGIANO'S

2 DOSE COFFEE

3 STONEY RIVER

4 BRICKTOP'S

5 STARBUCKS

6 TAZIKIS

CHIPOTLE

8 NEWK'S

J. ALEXANDER'S

1 WALGREENS

2 HAYMAKERS & CO

J. MICHAELS CLOTHIERS

1 EXTENDED STAY - VANDY

2 MARRIOTT AT VANDY

MILE TO
INTERSTATE 440

MILE TO
CENTENNIAL PARK

MILES TO DOWNTOWN NASHVILLE 5.5
MILES TO INTERSTATE 65

HILLSBORO WEST END