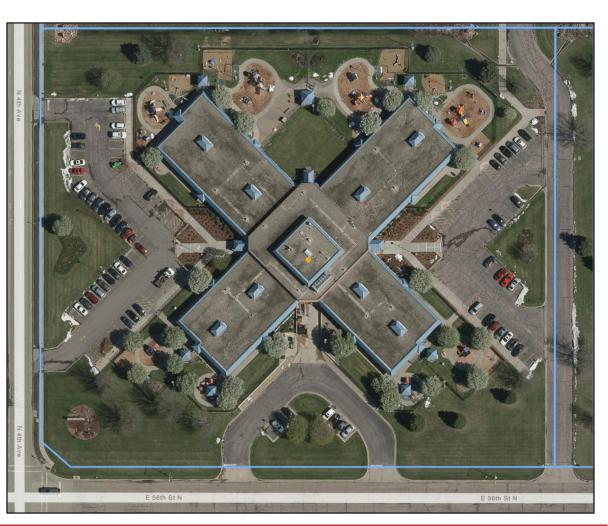

|
| Toddler Classrooms | 16                                                                                                         |
| Infant Classrooms  | 16                                                                                                         |
| Playgrounds        | Four (4), one (1) per wing                                                                                 |
| Parking            | 102 total spaces<br>57 spaces west lot<br>45 spaces east lot                                               |
| Other Amenities    | Full commercial kitchen<br>Laundry room<br>Teacher lounge<br>Conference room<br>Monument signage available |

#### Daycare Facility 4800 N 4th Avenue Sioux Falls, SD 57104



#### **NAISioux Falls**

## FLOOR PLAN



↑ N



### PHOTOS

Daycare Facility 4800 N 4th Avenue Sioux Falls, SD 57104





# PHOTOS

Daycare Facility 4800 N 4th Avenue Sioux Falls, SD 57104



**NAISioux Falls** 

#### 

Daycare Facility 4800 N 4th Avenue Sioux Falls, SD 57104





### AREA MAP



# SITE PLAN

Daycare Facility 4800 N 4th Avenue Sioux Falls, SD 57104



#### **NAISioux Falls**