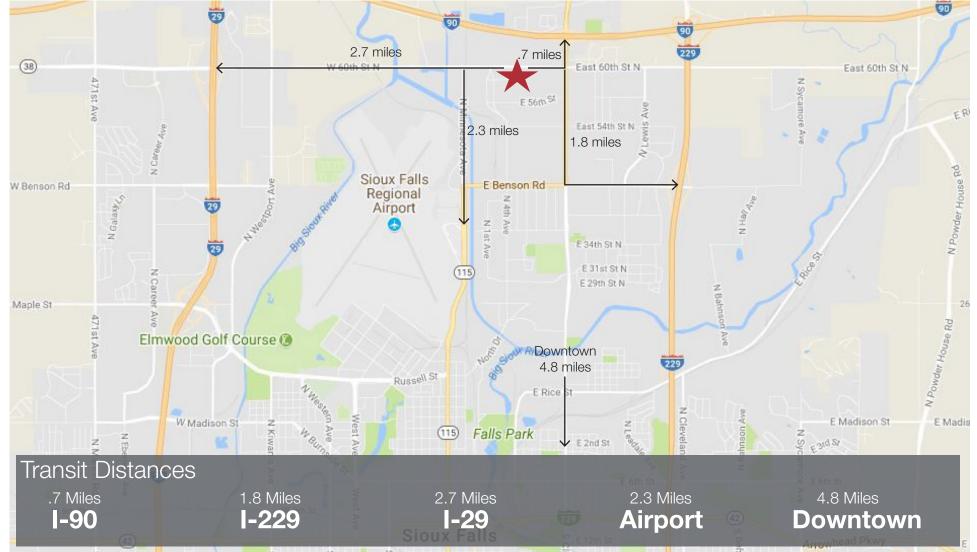

|
| Playgrounds        | Four (4), one (1) per wing                                                                                 |
| Parking            | 102 total spaces<br>57 spaces west lot<br>45 spaces east lot                                               |
| Other Amenities    | Full commercial kitchen<br>Laundry room<br>Teacher lounge<br>Conference room<br>Monument signage available |

#### Daycare Facility 4800 N 4th Avenue Sioux Falls, SD 57104



#### **NAISioux Falls**

## FLOOR PLAN



↑ N



### PHOTOS

Daycare Facility 4800 N 4th Avenue Sioux Falls, SD 57104





# PHOTOS

Daycare Facility 4800 N 4th Avenue Sioux Falls, SD 57104



**NAISioux Falls** 

#### 

Daycare Facility 4800 N 4th Avenue Sioux Falls, SD 57104





### AREA MAP



# SITE PLAN

Daycare Facility 4800 N 4th Avenue Sioux Falls, SD 57104



#### **NAISioux Falls**