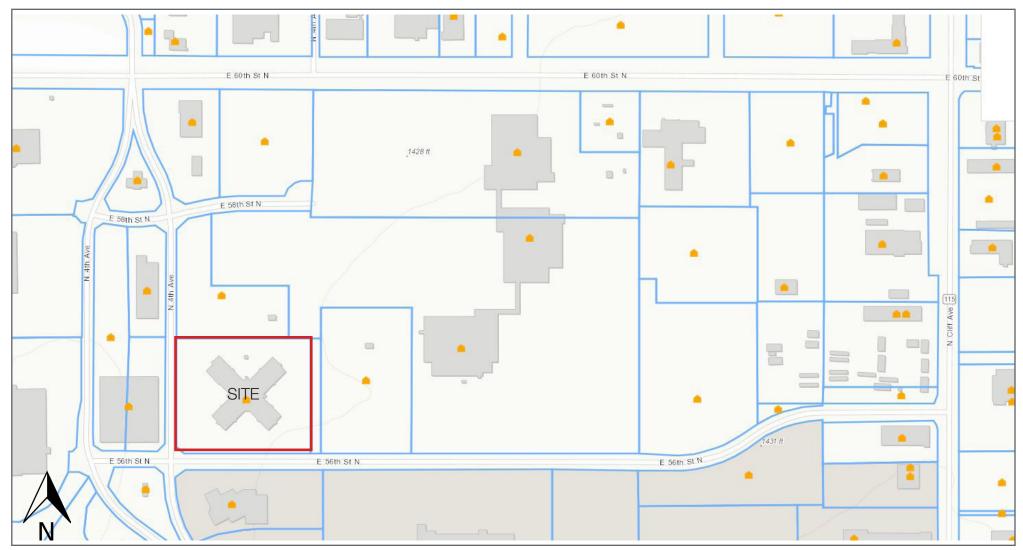

one (1) per wing                                                                                 |
| Parking            | 102 total spaces<br>57 spaces west lot<br>45 spaces east lot                                               |
| Other Amenities    | Full commercial kitchen<br>Laundry room<br>Teacher lounge<br>Conference room<br>Monument signage available |

#### Daycare Facility 4800 N 4th Avenue Sioux Falls, SD 57104



#### **NAISioux Falls**

## FLOOR PLAN



↑ N



### PHOTOS

Daycare Facility 4800 N 4th Avenue Sioux Falls, SD 57104





# PHOTOS

Daycare Facility 4800 N 4th Avenue Sioux Falls, SD 57104



**NAISioux Falls** 

#### 

Daycare Facility 4800 N 4th Avenue Sioux Falls, SD 57104





### AREA MAP



# SITE PLAN

Daycare Facility 4800 N 4th Avenue Sioux Falls, SD 57104



#### **NAISioux Falls**