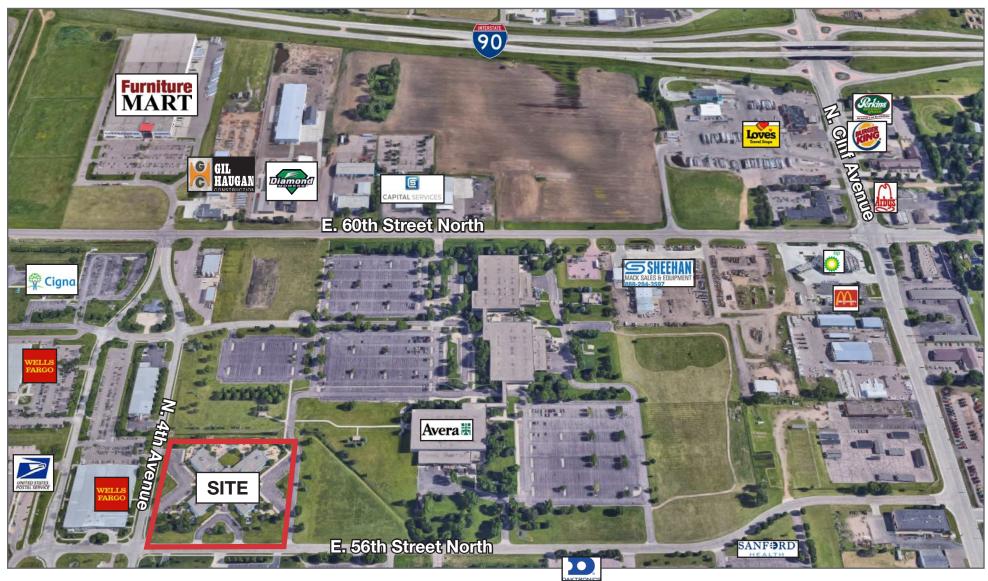

|
| Playgrounds        | Four (4), one (1) per wing                                                                                 |
| Parking            | 102 total spaces<br>57 spaces west lot<br>45 spaces east lot                                               |
| Other Amenities    | Full commercial kitchen<br>Laundry room<br>Teacher lounge<br>Conference room<br>Monument signage available |

#### Daycare Facility 4800 N 4th Avenue Sioux Falls, SD 57104



#### **NAISioux Falls**

## FLOOR PLAN



↑ N



### PHOTOS

Daycare Facility 4800 N 4th Avenue Sioux Falls, SD 57104





# PHOTOS

Daycare Facility 4800 N 4th Avenue Sioux Falls, SD 57104



**NAISioux Falls** 

#### 

Daycare Facility 4800 N 4th Avenue Sioux Falls, SD 57104





### AREA MAP



# SITE PLAN

Daycare Facility 4800 N 4th Avenue Sioux Falls, SD 57104



#### **NAISioux Falls**