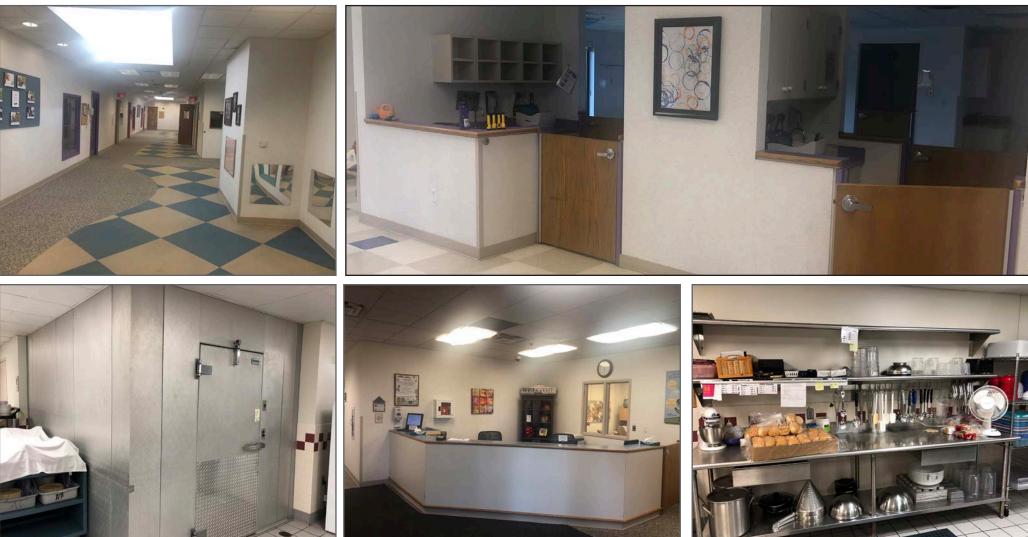

### PHOTOS

Daycare Facility 4800 N 4th Avenue Sioux Falls, SD 57104

# PHOTOS

Daycare Facility 4800 N 4th Avenue Sioux Falls, SD 57104

**NAISioux Falls** 