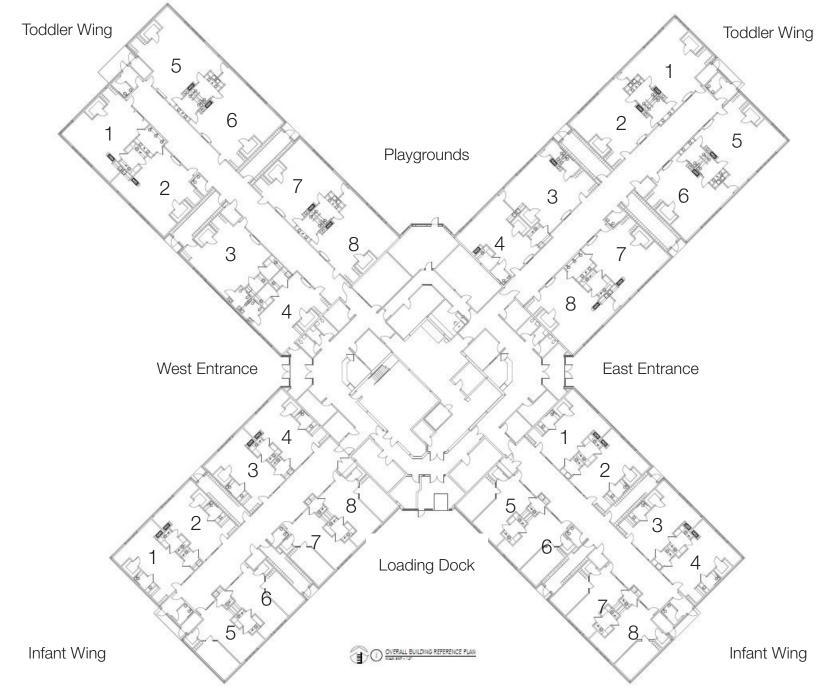

### PHOTOS

Daycare Facility 4800 N 4th Avenue Sioux Falls, SD 57104

# PHOTOS

Daycare Facility 4800 N 4th Avenue Sioux Falls, SD 57104

**NAISioux Falls** 