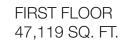

## FLOOR PLAN

↑ N

#### SPECS

Immediately available \$11.50/ sq. ft. NNN All existing FF&E can be included

| Main Level         | 47,119 sq. ft.                                                                                             |
|--------------------|------------------------------------------------------------------------------------------------------------|
| Year Built         | 1996                                                                                                       |
| Lot Size           | 6.09 acres                                                                                                 |
| Layout             | Four (4) wings, with eight (8) classrooms per wing                                                         |
| Total Classrooms   | 32                                                                                                         |
| Toddler Classrooms | 16                                                                                                         |
| Infant Classrooms  | 16                                                                                                         |
| Playgrounds        | Four (4), one (1) per wing                                                                                 |
| Parking            | 102 total spaces<br>57 spaces west lot<br>45 spaces east lot                                               |
| Other Amenities    | Full commercial kitchen<br>Laundry room<br>Teacher lounge<br>Conference room<br>Monument signage available |