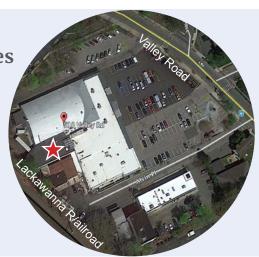

### **Property/Building Features**

- $\pm$  40,000 SF
- Occupancy 30 60 days
- Parking 150 +
- Located in shopping center anchored by Acme Supermarket, Acme Pharmacy and Kidville
- · Accessible by NJ Transit train and bus