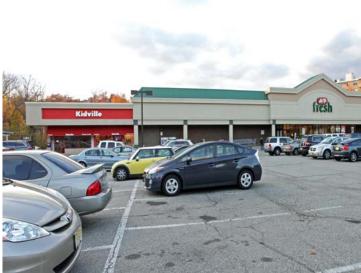

### **Property/Building Features**

- $\pm$  40,000 SF
- Occupancy 30 60 days
- Parking 150 +
- Located in shopping center anchored by Acme Supermarket, Acme Pharmacy and Kidville
- · Accessible by NJ Transit train and bus