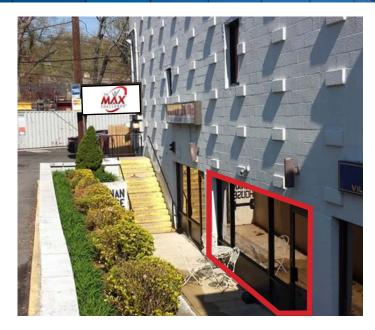

## **Available Space**

- $\pm$  4,340 SF (divisible to  $\pm$  2,000 SF)
- · Vanilla Box
- Available Immediately
- · HVAC and Heat

### **Property/Building Features**

- $\pm$  40,000 SF
- Occupancy 30 60 days
- Parking 150 +
- Located in shopping center anchored by Acme Supermarket, Acme Pharmacy and Kidville
- · Accessible by NJ Transit train and bus