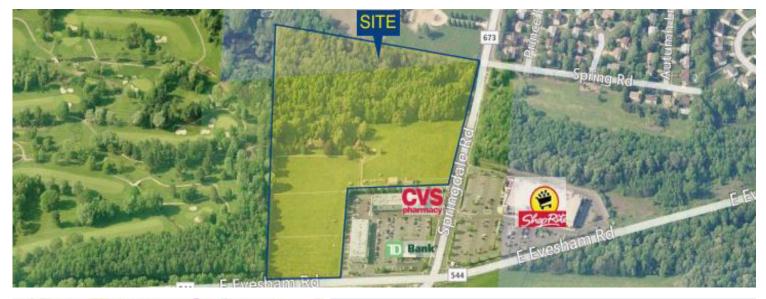

## 350 EAST EVESHAM ROAD CHERRY HILL, NJ

**Property Description:** Lot Size: Access & Frontage: **Uplands: Zoning:** Taxes: Sale Price: **Comments:** 

Block 528.01, Lot 32 26 +/- acres Evesham & Springdale Roads 12.5 +/- Acres R-2

Farmland Assessed \$5,500,000.00

- Overlooks Wouldcrest Country Club (Preserved)
- Surrounded by high-end residential development
- Private and non-profit housing for seniors with independant living
  Many nearby churches, synagogues
- and Jewish Community Center