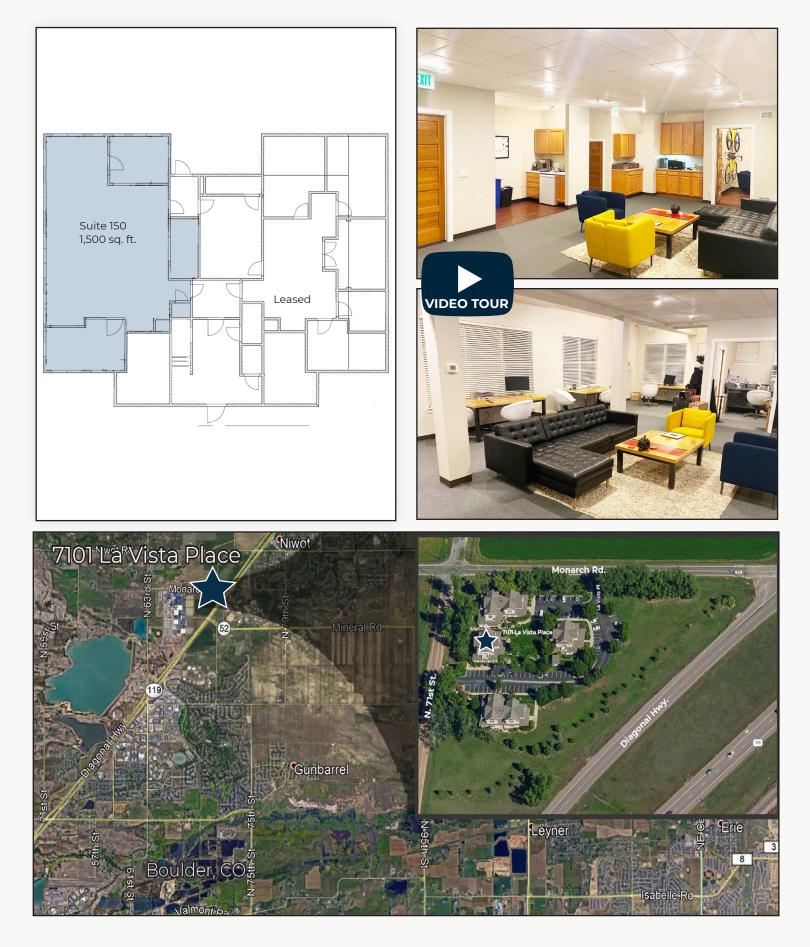

## 7101 La Vista Place

Suite 150, Niwot CO

## **Quiet and Professional Office Park**

| Available Space      | 1,500 sq. ft. |
|----------------------|---------------|
| Lease Rate / sq. ft. | \$15.00 NNN   |
| Expenses / sq. ft.   | \$10.40       |

- Ground Level Suite
- Features Two Private Offices, Kitchenette & Open Bullpen Area
- Lot of Natural Light with Windows on 3 Sides (Majority Facing South)
- Built-In Cabinets for Storage
- Ample Parking in a Peaceful Setting
- Easy Access from Longmont & Boulder (9 Minutes Each Direction)
- Available February 1, 2020