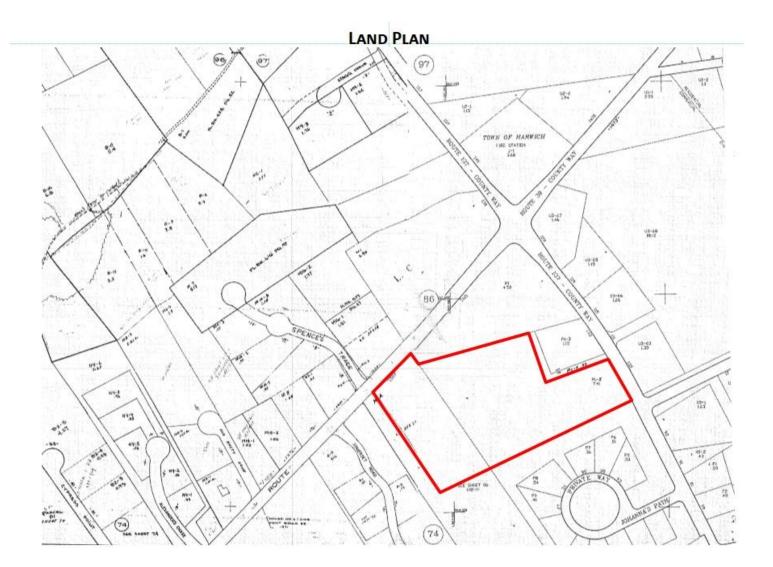

#### PROPERTY SUMMARY: 0 ROUTE 137, EAST HARWICH MA

- The PropertyThis property is 10.7 acres of commercial highway-2 zoned land in the heart<br/>of Harwich's business district. There is frontage on both Route 137 and<br/>Route 39., two highly trafficked roadways. The land is level and wooded. Lo-<br/>cated minutes from Route 6, the Mid-Cape Highway. Minimum lot size al-<br/>lowed is 50,000 sq. ft.
- TitleBarnstable Land Court: Certificate of Title No. 156575Zoning:The property is zoned Commercial Highway—2 by the Town of Harwich.

#### Commercial Realty Advisors PROPERTY IMAGES: ROUTE 137 LAND LOCATION