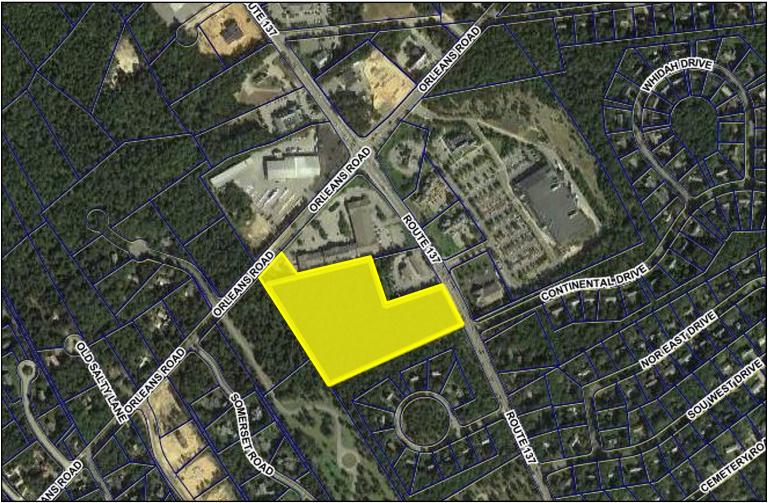

#### PROPERTY SUMMARY: 0 ROUTE 137, EAST HARWICH MA

- The PropertyThis property is 10.7 acres of commercial highway-2 zoned land in the heart<br/>of Harwich's business district. There is frontage on both Route 137 and<br/>Route 39., two highly trafficked roadways. The land is level and wooded. Lo-<br/>cated minutes from Route 6, the Mid-Cape Highway. Minimum lot size al-<br/>lowed is 50,000 sq. ft.
- TitleBarnstable Land Court: Certificate of Title No. 156575Zoning:The property is zoned Commercial Highway—2 by the Town of Harwich.

#### Commercial Realty Advisors PROPERTY IMAGES: ROUTE 137 LAND LOCATION