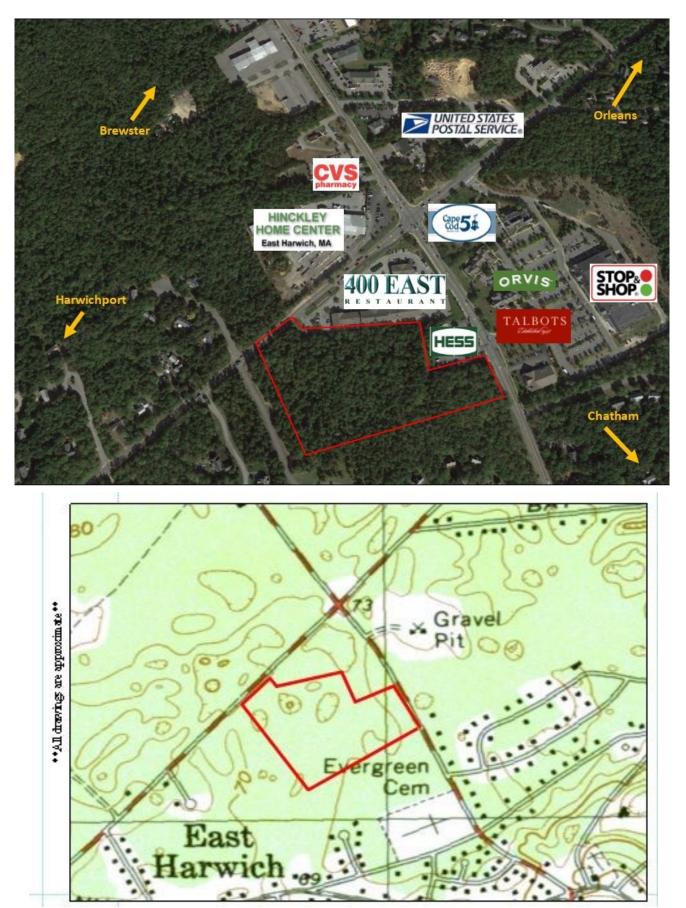

#### PROPERTY SUMMARY: 0 ROUTE 137, EAST HARWICH MA

- The PropertyThis property is 10.7 acres of commercial highway-2 zoned land in the heart<br/>of Harwich's business district. There is frontage on both Route 137 and<br/>Route 39., two highly trafficked roadways. The land is level and wooded. Lo-<br/>cated minutes from Route 6, the Mid-Cape Highway. Minimum lot size al-<br/>lowed is 50,000 sq. ft.
- TitleBarnstable Land Court: Certificate of Title No. 156575Zoning:The property is zoned Commercial Highway—2 by the Town of Harwich.

#### Commercial Realty Advisors PROPERTY IMAGES: ROUTE 137 LAND LOCATION