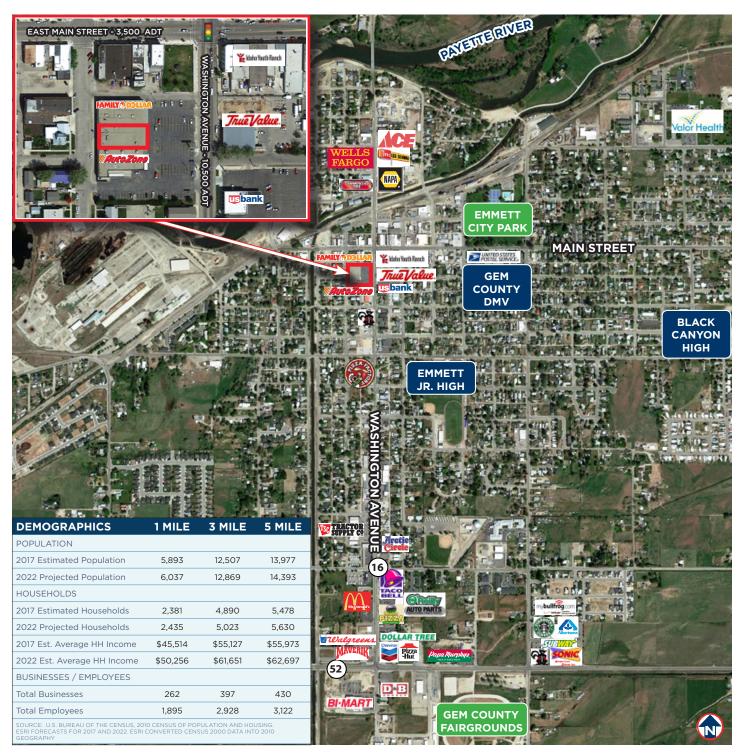

## **Property Highlights**

Available Spaces Suite 139 - 1,245 SF

Suite 141 - 1,683 SF Storage - 4,500 SF Combined - 7,428 SF

Lease Type NNN

Signage Building Space Provided

Building Size 26,987 SF Total

Traffic Count Washington Ave - 10,500 ADT

# **Emmett Retail Spaces**

135 S. Washington Ave., Emmett, Idaho 83617