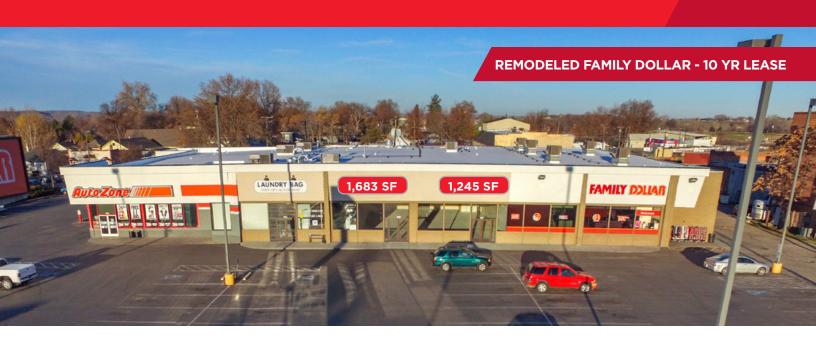

## **Emmett Retail Spaces**

135 S. Washington Ave., Emmett, Idaho 83617

Two Suites: 1,245 - 7,428 SF

Lease Rate: \$10.00/SF

## **Property Highlights**

Available Spaces Suite 139 - 1,245 SF

Suite 141 - 1,683 SF Storage - 4,500 SF Combined - 7,428 SF

Lease Type NNN

Signage Building Space Provided

Building Size 26,987 SF Total

Traffic Count Washington Ave - 10,500 ADT

## **Listing Features**

- Co-tenants Include Newly Remodeled Family Dollar -Opening March 22nd with a 10 Yr Lease & AutoZone
- Clean Shell Space
- Ample Parking
- Available On-Site Storage 4,500 SF
- Immediate Availability, Utilize On-Site LockBox or Contact Agents for a Walk Through Today!!