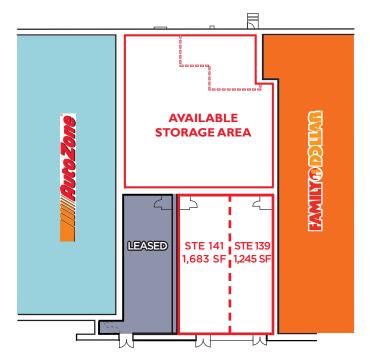

## **Property Highlights**

Available Spaces Suite 139 - 1,245 SF

Suite 141 - 1,683 SF Storage - 4,500 SF Combined - 7,428 SF

Lease Type NNN

Signage Building Space Provided

Building Size 26,987 SF Total

Traffic Count Washington Ave - 10,500 ADT

## **Listing Features**

- Co-tenants Include Newly Remodeled Family Dollar -Opening March 22nd with a 10 Yr Lease & AutoZone
- Clean Shell Space
- Ample Parking
- Available On-Site Storage 4,500 SF
- Immediate Availability, Utilize On-Site LockBox or Contact Agents for a Walk Through Today!!