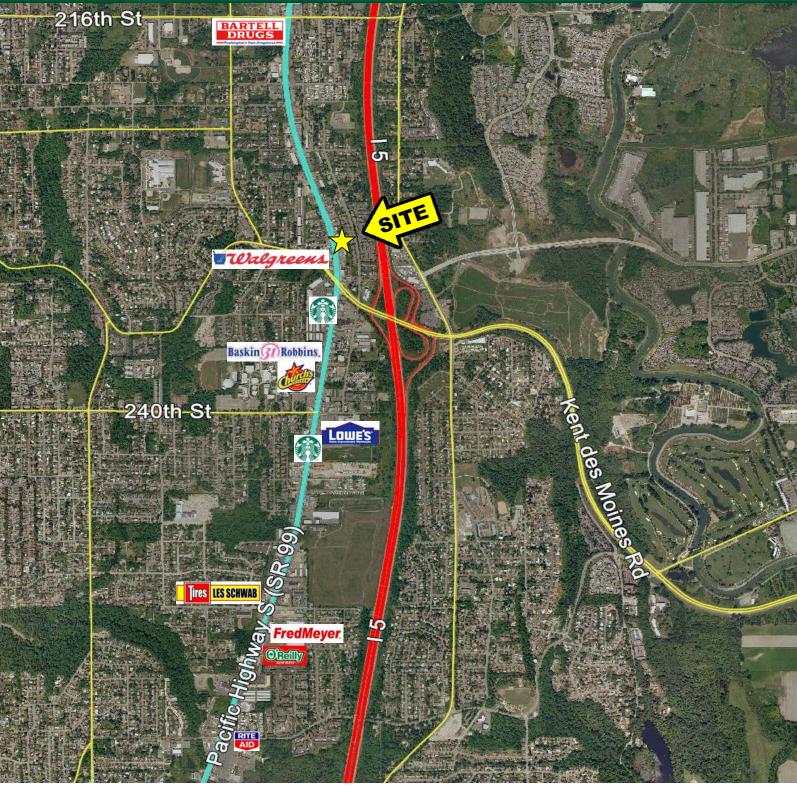

# FOR LEASE FORMER PAWN EXCHANGE BLDG

22862 Pacific Highway South, Des Moines, WA 98198

- Great pad building opportunity on Pacific Hwy
- Excellent retail synergy in the immediate area
- Unbelievable visibility, access and parking
- 4,158 square feet available
- Traffic Counts:
  - Hwy 516 at SR 99: 30,000 Cars Per Day
- \$18.00 Per square foot, Plus NNN