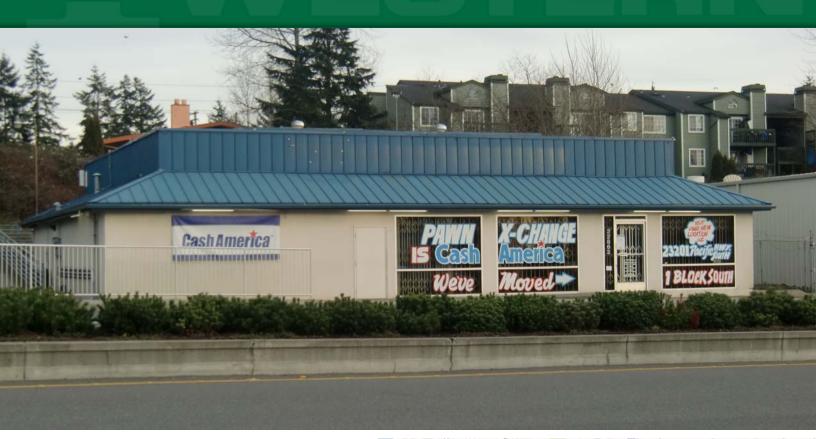

# FOR LEASE FORMER PAWN EXCHANGE BLDG

22862 Pacific Highway South, Des Moines, WA 98198

- Great pad building opportunity on Pacific Hwy
- Excellent retail synergy in the immediate area
- Unbelievable visibility, access and parking
- 4,158 square feet available
- Traffic Counts:
  - Hwy 516 at SR 99: 30,000 Cars Per Day
- \$18.00 Per square foot, Plus NNN

### FOR LEASE FORMER PAWN EXCHANGE BLDG

22862 Pacific Highway South, Des Moines, WA 98198

First Western Properties - Tacoma, Inc. | www.fwp-inc.com 6402 Tacoma Mall Blvd, Tacoma, WA 98409 | 253-472-0404 Phone | 253-472-0541 Fax

## FOR LEASE FORMER PAWN EXCHANGE BLDG

22862 Pacific Highway South, Des Moines, WA 98198

First Western Properties - Tacoma, Inc. | www.fwp-inc.com 6402 Tacoma Mall Blvd, Tacoma, WA 98409 | 253-472-0404 Phone | 253-472-0541 Fax