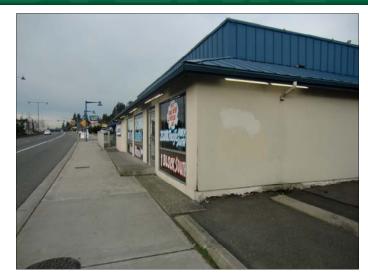

# FOR LEASE FORMER PAWN EXCHANGE BLDG

22862 Pacific Highway South, Des Moines, WA 98198

- Great pad building opportunity on Pacific Hwy
- Excellent retail synergy in the immediate area
- Unbelievable visibility, access and parking
- 4,158 square feet available
- Traffic Counts:
  - Hwy 516 at SR 99: 30,000 Cars Per Day
- \$18.00 Per square foot, Plus NNN