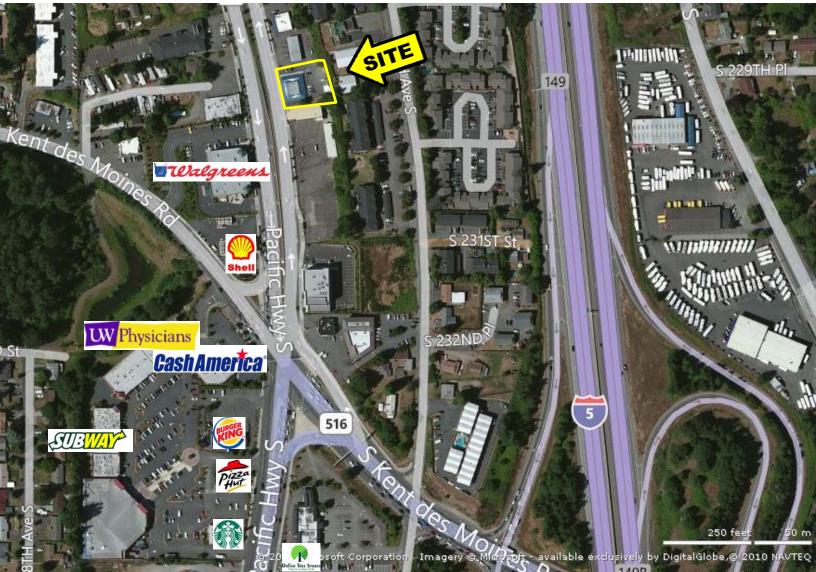

# FOR LEASE FORMER PAWN EXCHANGE BLDG

22862 Pacific Highway South, Des Moines, WA 98198

- Great pad building opportunity on Pacific Hwy
- Excellent retail synergy in the immediate area
- Unbelievable visibility, access and parking
- 4,158 square feet available
- Traffic Counts:
  - Hwy 516 at SR 99: 30,000 Cars Per Day
- \$18.00 Per square foot, Plus NNN