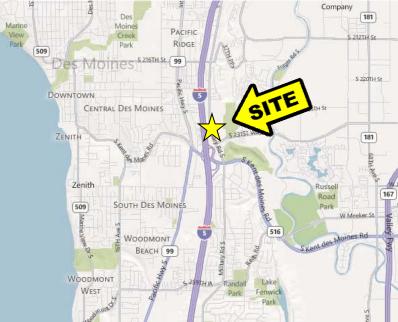

# FOR LEASE FORMER PAWN EXCHANGE BLDG

22862 Pacific Highway South, Des Moines, WA 98198

- Great pad building opportunity on Pacific Hwy
- Excellent retail synergy in the immediate area
- Unbelievable visibility, access and parking
- 4,158 square feet available
- Traffic Counts:
  - Hwy 516 at SR 99: 30,000 Cars Per Day
- \$18.00 Per square foot, Plus NNN

### FOR LEASE FORMER PAWN EXCHANGE BLDG

22862 Pacific Highway South, Des Moines, WA 98198

First Western Properties - Tacoma, Inc. | www.fwp-inc.com 6402 Tacoma Mall Blvd, Tacoma, WA 98409 | 253-472-0404 Phone | 253-472-0541 Fax

## FOR LEASE FORMER PAWN EXCHANGE BLDG

22862 Pacific Highway South, Des Moines, WA 98198

First Western Properties - Tacoma, Inc. | www.fwp-inc.com 6402 Tacoma Mall Blvd, Tacoma, WA 98409 | 253-472-0404 Phone | 253-472-0541 Fax