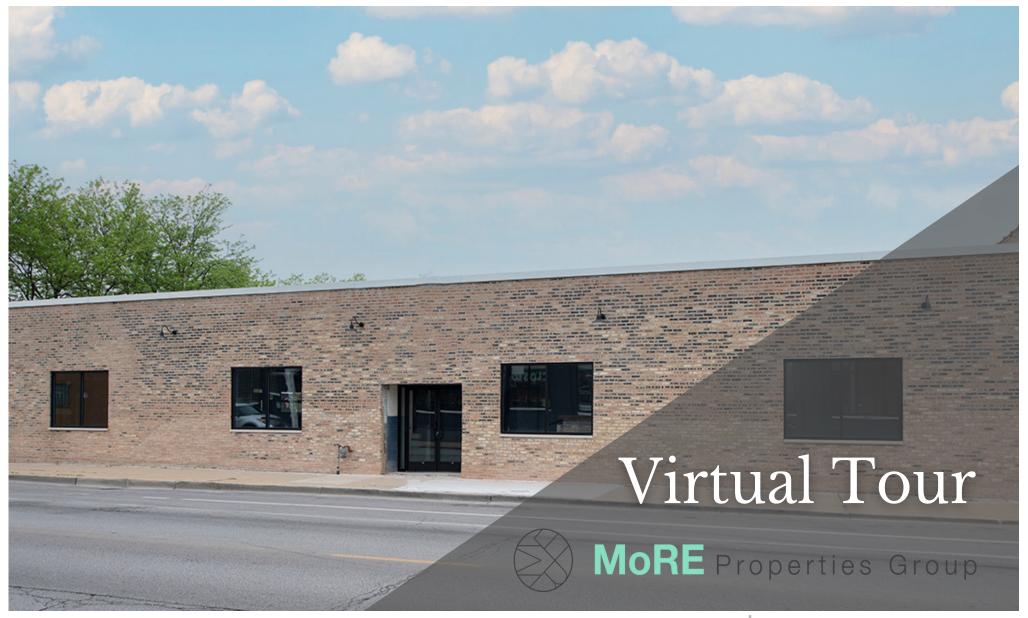

TAL POPULATION**

68 842

| 00,042  | 1 IIIIC |
|---------|---------|
| 252,445 | 2 miles |
| 519,571 | 3 miles |
|         |         |

#### AVERAGE HOUSEHOLD INCOME

| AVERAGE HOUSEHOLD INCOME |         |
|--------------------------|---------|
| \$55,324                 | 1 mile  |
| \$61,664                 | 2 miles |
| \$63,333                 | 3 miles |



### **HIGHLIGHTS**

- Property renovations completed in
   2023
- Located in West Logan Square
   neighborhood
- Flex, industrial, and office space available
- Immediate occupancy
- Ceiling height 10'-12' clear
- 3 drive-in doors
- Power 800 amps, 3-phase
- Located on Diversey Avenue between
   Cicero Ave and Pulaski Ave



## 4256MoREProperties.com Showroom, Warehouse, Office



# 4256MoREProperties.com Building Photo and Video



# 4256MoREProperties.com Site Plan