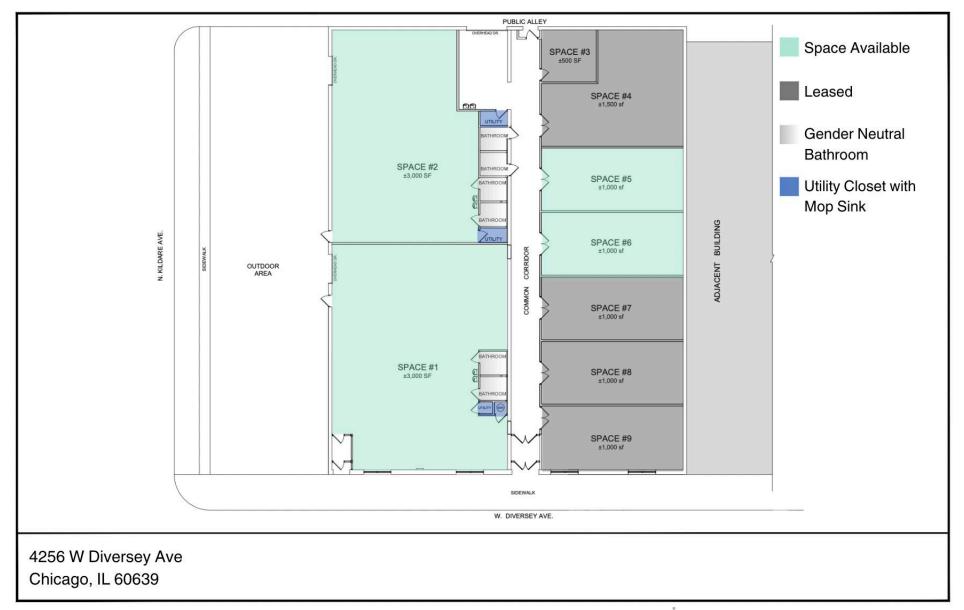

1 IIIIC |
|---------|---------|
| 252,445 | 2 miles |
| 519,571 | 3 miles |
|         |         |

#### AVERAGE HOUSEHOLD INCOME

| AVERAGE HOUSEHOLD INCOME |         |
|--------------------------|---------|
| \$55,324                 | 1 mile  |
| \$61,664                 | 2 miles |
| \$63,333                 | 3 miles |



### **HIGHLIGHTS**

- Property renovations completed in
   2023
- Located in West Logan Square
   neighborhood
- Flex, industrial, and office space available
- Immediate occupancy
- Ceiling height 10'-12' clear
- 3 drive-in doors
- Power 800 amps, 3-phase
- Located on Diversey Avenue between
   Cicero Ave and Pulaski Ave



## 4256MoREProperties.com Showroom, Warehouse, Office



# 4256MoREProperties.com Building Photo and Video



# 4256MoREProperties.com Site Plan