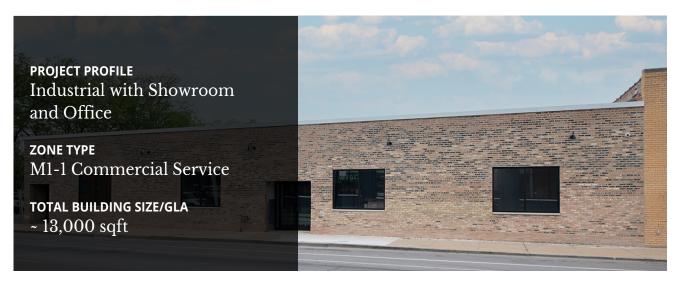

# PROPERTY NAME 4256MoREProperties.com

### ADDRESS

4256 West Diversey, Chicago, IL

### SPACE AVAILABLE

200 - 40,000 sqft (divisible)

### **HIGHLIGHTS**

- Property renovations completed in
   2023
- Located in West Logan Square
   neighborhood
- Flex, industrial, and office space available
- Immediate occupancy
- Ceiling height 10'-12' clear
- 3 drive-in doors
- Power 800 amps, 3-phase
- Located on Diversey Avenue between
   Cicero Ave and Pulaski Ave