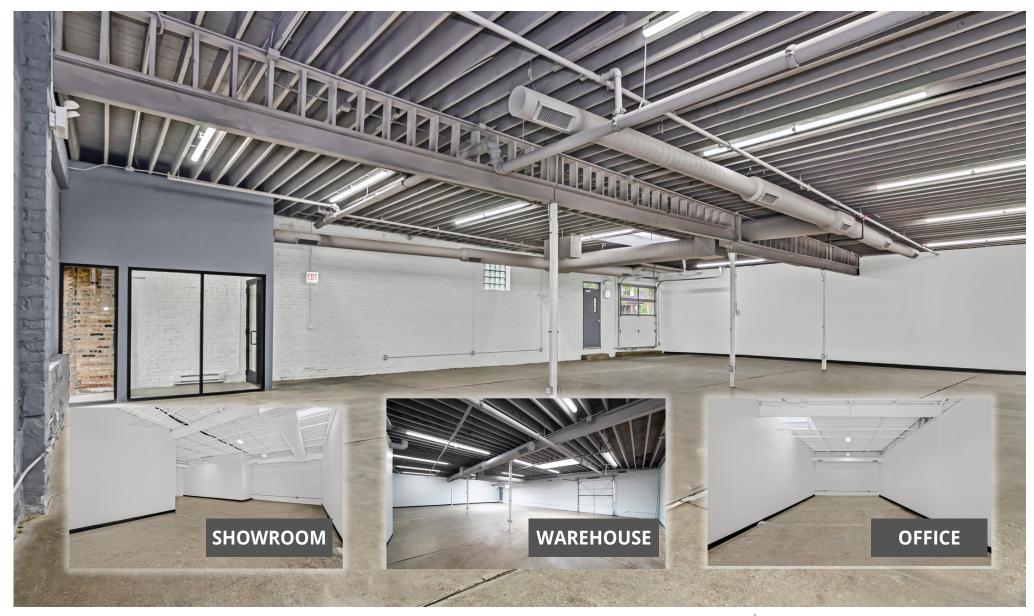

## 4256MoREProperties.com Showroom, Warehouse, Office

### **HIGHLIGHTS**

- Property renovations completed in
   2023
- Located in West Logan Square
   neighborhood
- Flex, industrial, and office space available
- Immediate occupancy
- Ceiling height 10'-12' clear
- 3 drive-in doors
- Power 800 amps, 3-phase
- Located on Diversey Avenue between
   Cicero Ave and Pulaski Ave