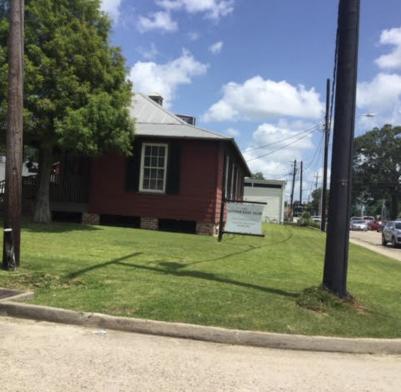

# **Property Highlights**

- ±1,382 square feet of commercial space
- Class A Garden Office Fronting Pinhook Road
- Convenient to Interstate 49, Kaliste Saloom, and Johnston Street
- Large Office, Conference Room, and Reception
- Individual Restrooms, Kitchen, and File/Copy Area