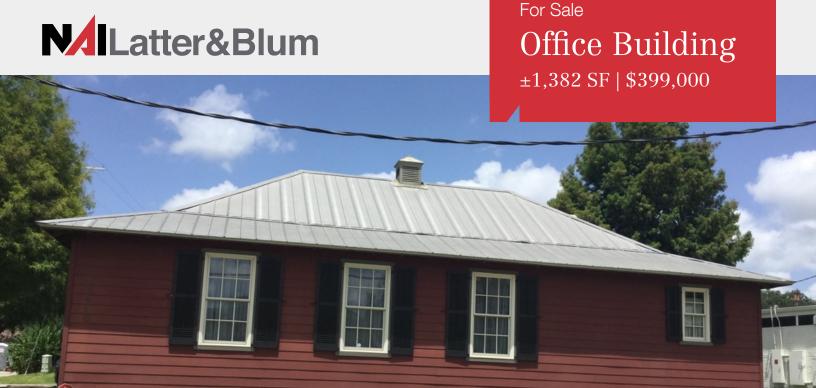

# 1410 W Pinhook

Lafayette, Louisiana 70503

# **Property Highlights**

- ±1,382 square feet of commercial space
- Class A Garden Office Fronting Pinhook Road
- Convenient to Interstate 49, Kaliste Saloom, and Johnston Street
- Large Office, Conference Room, and Reception
- Individual Restrooms, Kitchen, and File/Copy Area

### Sale Price

\$399,000