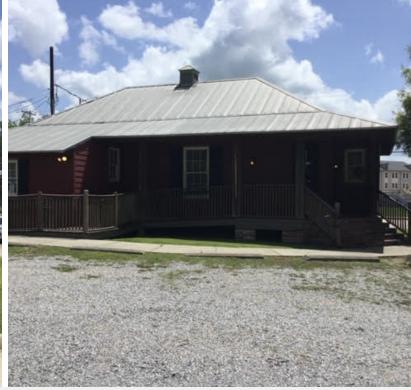

# 1410 W Pinhook

Lafayette, Louisiana 70503

# **Property Highlights**

- ±1,382 square feet of commercial space
- Class A Garden Office Fronting Pinhook Road
- Convenient to Interstate 49, Kaliste Saloom, and Johnston Street
- Large Office, Conference Room, and Reception
- Individual Restrooms, Kitchen, and File/Copy Area