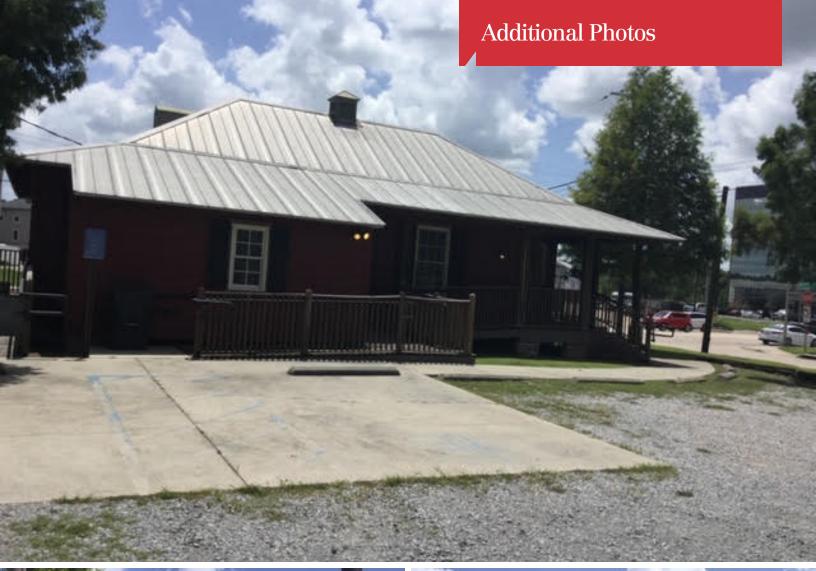

# **Property Highlights**

- ±1,382 square feet of commercial space
- Class A Garden Office Fronting Pinhook Road
- Convenient to Interstate 49, Kaliste Saloom, and Johnston Street
- Large Office, Conference Room, and Reception
- Individual Restrooms, Kitchen, and File/Copy Area