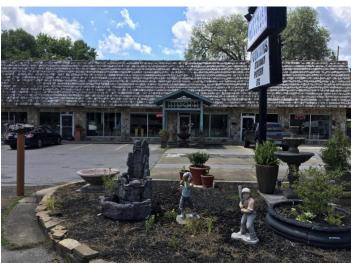

Property Use Type: Vacant/Owner-User
Gross Building Area: 3,126 SF
Building/Unit Size (RSF): 3,126 SF
Property Visibility: Excellent
Highway Access: Chapman Hwy

Year Built: 1956
Construction/Siding: Block
Parking Type: Surface

## **Overview/Comments**

Tenancy:

3100 SF building with over 120 FT of Chapman Hwy frontage. The building has 3 units with bathrooms to offer separate bays for rental space. One bay is currently occupied with a tenant. There are 14 parking spaces, fenced space in front and open lot behind building for outdoor seating, garden supplies or inventory storage. CO-Listed with Fawn Shope