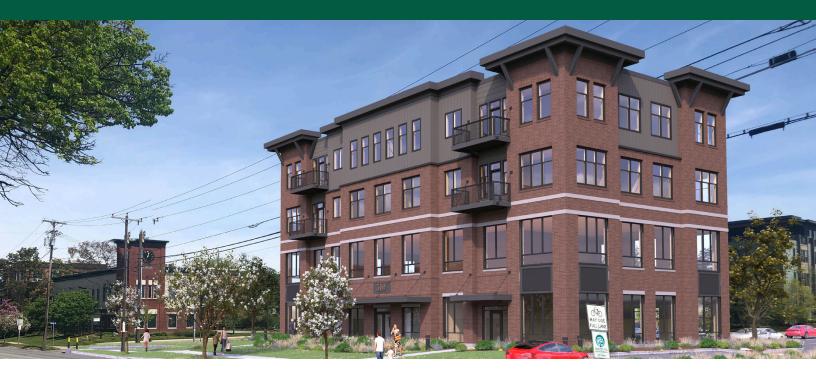

## NEW OPPORTUNITY IN BUSY SHELBURNE ROAD CORRIDOR

510 Shelburne Road, South Burlington, VT

V/T Commercial is excited to present this extremely visible new build located at 510 Shelburne Road just down from the very busy Interstate 189 and Route 7 intersection. Construction has started and the owner is targeting a late Summer 2024 occupancy. Signage will be available on multiple sides of the building and will be prominent towards route 7 and shoppers at other neighboring stores including Walgreens, Shaw's, Market 32, Starbucks, Sierra Trading Post, TJ Maxx, Orange Theory, Five Guys, and many more. The building is located on a major thoroughfare into downtown Burlington and the popular South End. This location sees approximately 30,000 cars drive by per day. Please call us today to discuss how we can help you take advantage of this amazing new retail opportunity.

**SIZE:** 1,560 +/- SF **USE:** Retail

**PRICE:** \$38/SF NNN AVAILABLE: Summer 2024 PARKING: On site

LOCATION:

510 Shelburne Road, South Burlington, VT

Information contained herein is believed to be accurate, but is not warranted. This is not a legally binding offer to sell or lease.