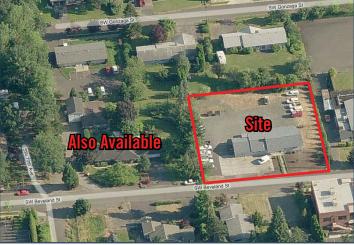

## TIGARD TRIANGLE DEVELOPMENT OPPORTUNITY

7086 SW BEVELAND STREET, TIGARD, OREGON

- 0.62 acres Existing Architectural Drawings for a 10,000 SF office building
- Adjacent lot of .68 acres also available allowing for an Office Building of up to 20,500 SF
- Flexible MUE (mixed use employment) zoning allows for both retail and office.
- Connected to City Sewer

- Existing 2,278 SF home has been converted into office space
- Located in the highly desirable Tigard Triangle adjacent to I-5, Hwy 217 and Hwy 99
- Sale Price: \$595,000
- Lease Rate: \$2,000/Mo. NNN (Free Rent Available)