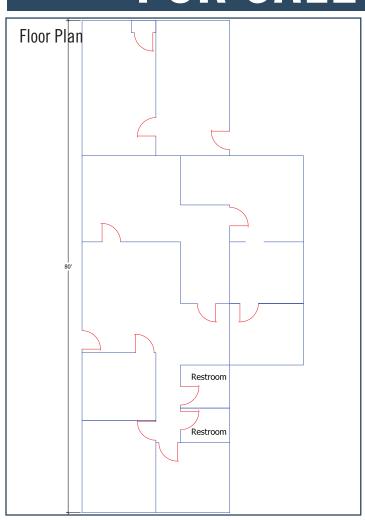

## TIGARD TRIANGLE DEVELOPMENT OPPORTUNITY

7086 SW BEVELAND STREET, TIGARD, OREGON

- 0.62 acres Existing Architectural Drawings for a 10,000 SF office building
- Adjacent lot of .68 acres also available allowing for an Office Building of up to 20,500 SF
- Flexible MUE (mixed use employment) zoning allows for both retail and office.
- Connected to City Sewer

- Existing 2,278 SF home has been converted into office space
- Located in the highly desirable Tigard Triangle adjacent to I-5, Hwy 217 and Hwy 99
- Sale Price: \$595,000
- Lease Rate: \$2,000/Mo. NNN (Free Rent Available)