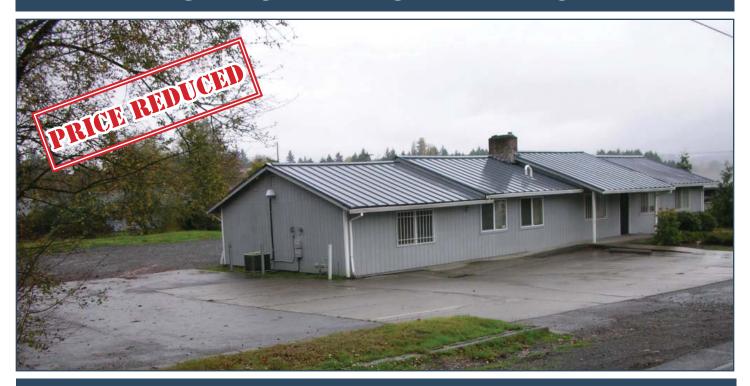

## TIGARD TRIANGLE DEVELOPMENT OPPORTUNITY

7086 SW BEVELAND STREET, TIGARD, OREGON

- 0.62 acres Existing Architectural Drawings for a 10,000 SF office building
- Adjacent lot of .68 acres also available allowing for an Office Building of up to 20,500 SF
- Flexible MUE (mixed use employment) zoning allows for both retail and office.
- Connected to City Sewer

- Existing 2,278 SF home has been converted into office space
- Located in the highly desirable Tigard Triangle adjacent to I-5, Hwy 217 and Hwy 99
- Sale Price: \$595,000
- Lease Rate: \$2,000/Mo. NNN (Free Rent Available)