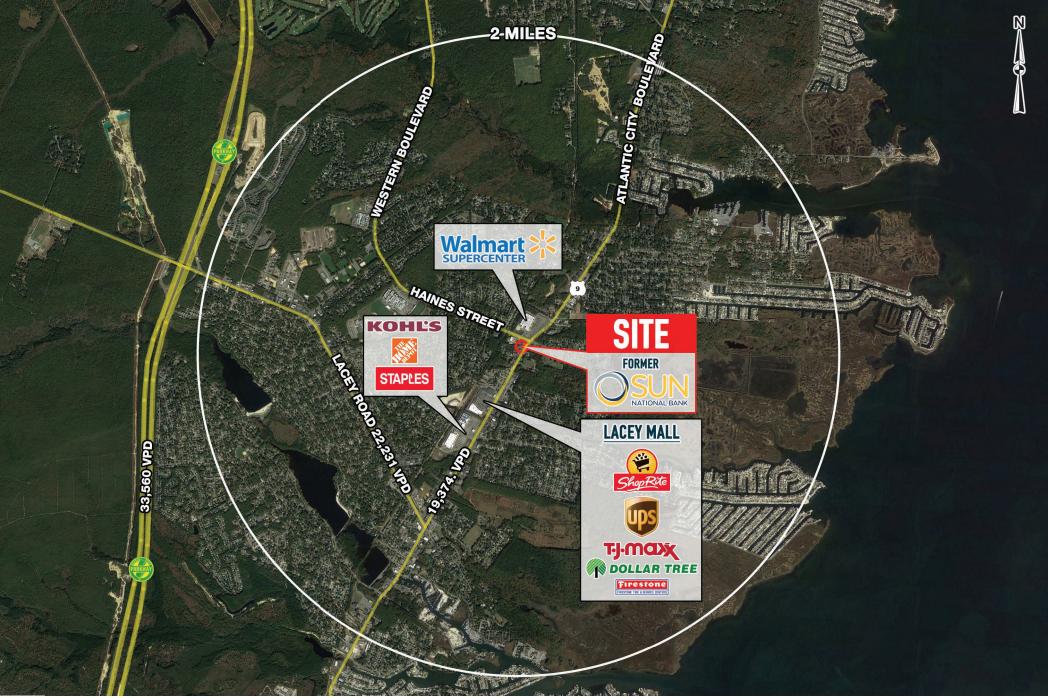

# property highlights.

- High visibility location on high traffic U.S. Rt. 9 (ADTC - 19,374)
- Two tenant building provides income from existing tenant
- Ideal location for retailer desiring pick up window with outstanding highway exposure
- Nearby retailers incldue WalMart Supercenter, Shop Rite, TJ Maxx and McDonalds
- Zoned C-150 (Highway Business)

## stats.

| 2017 DEMOGRAPHICS*  | 1 MILE    | 3 MILES  | 5 MILES  |
|---------------------|-----------|----------|----------|
| EST. POPULATION     | 6,779     | 33,713   | 54,135   |
| EST. HOUSEHOLDS     | 2,243     | 12,204   | 19,630   |
| EST. AVG. HH INCOME | \$101,003 | \$94,346 | \$90,941 |