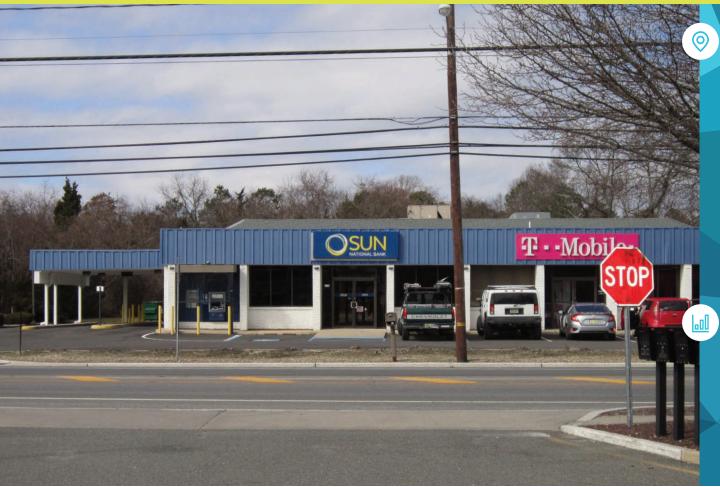

### FORMER SUN NATIONAL BANK

504 U.S. 9

LANOKA HARBOR, NJ

±4,000 SF ON 0.91 ACRE FOR SALE

# property highlights.

- High visibility location on high traffic U.S. Rt. 9 (ADTC - 19,374)
- Two tenant building provides income from existing tenant
- Ideal location for retailer desiring pick up window with outstanding highway exposure
- Nearby retailers incldue WalMart Supercenter, Shop Rite, TJ Maxx and McDonalds
- Zoned C-150 (Highway Business)