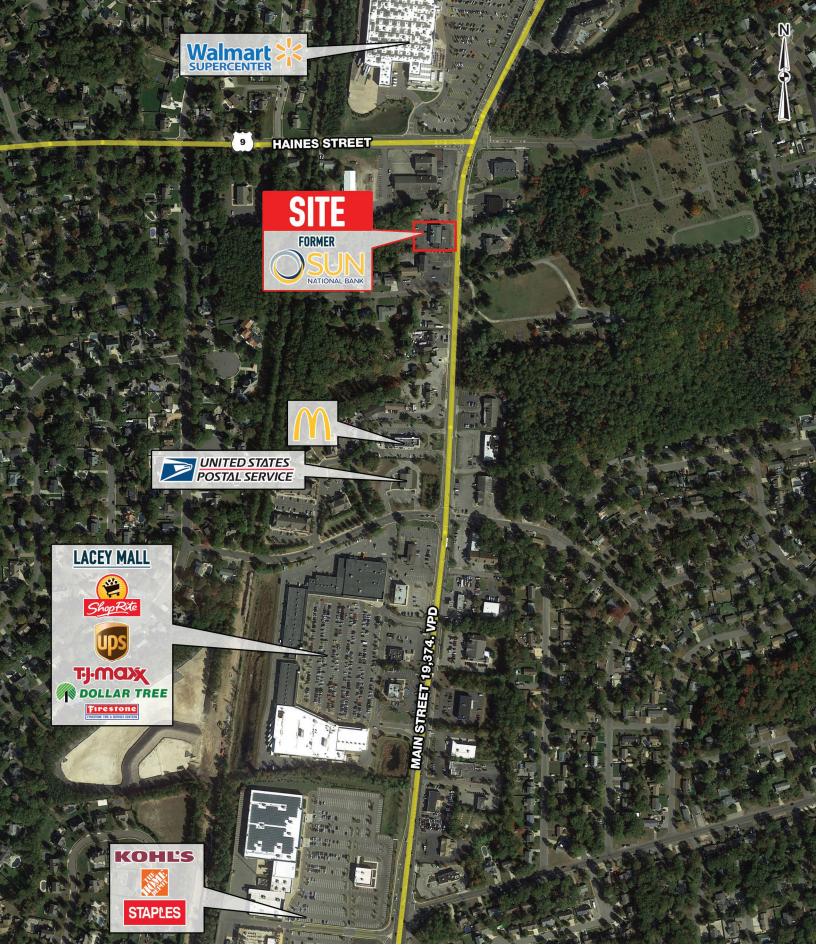

# property highlights.

- High visibility location on high traffic U.S. Rt. 9 (ADTC - 19,374)
- Two tenant building provides income from existing tenant
- Ideal location for retailer desiring pick up window with outstanding highway exposure
- Nearby retailers incldue WalMart Supercenter, Shop Rite, TJ Maxx and McDonalds
- Zoned C-150 (Highway Business)

TRAFFIC COUNT: U.S. 9 19,374. VPD \*ESRI 2017