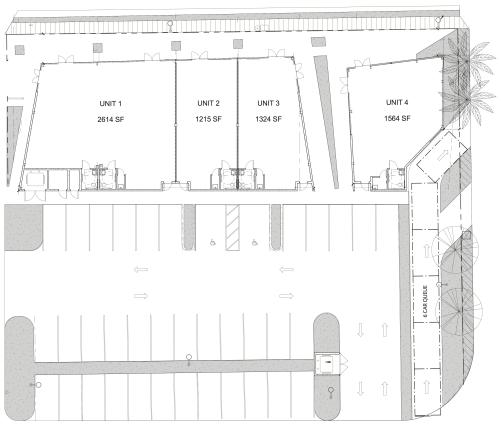

### Site Plan Cutler Bay Gateway

 Unit 1
 2,614 SF
 Unit 3
 1,324 SF

 Unit 2
 1,215 SF
 Unit 4
 1,564 SF