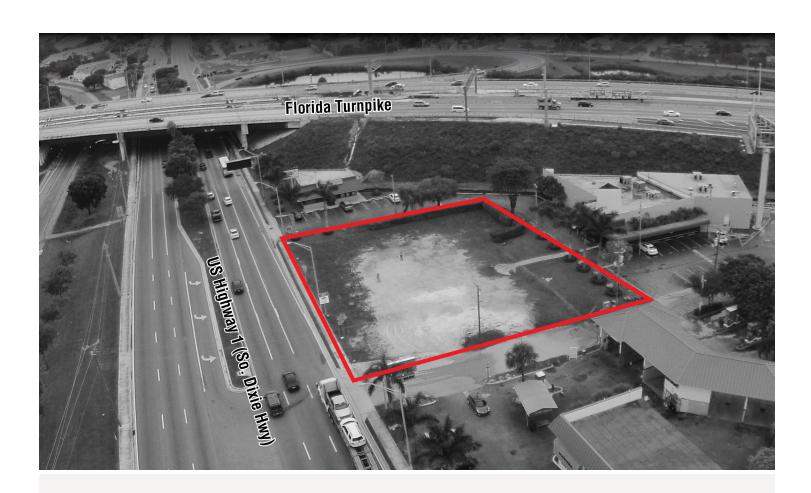

## **Cutler Bay Gateway**

CREC

**Ground Lease / Build to Suit on US1** 

20001 South Dixie Highway Cutler Bay, FL 33189

#### LOCATION

US1 & the Ronald Reagan Turnpike

#### **FEATURES**

- +1,200 +5,500 Sq. Ft., (0.6 acres) new development
- Building offers incredible visibility on US1 and Florida Turnpike
- Close proximity to Southland Mall which houses top national retailers
- Surrounded by high density single-family homes, rental apartments, and town homes
- · Area retailers include Target, Publix, and Walmart among others