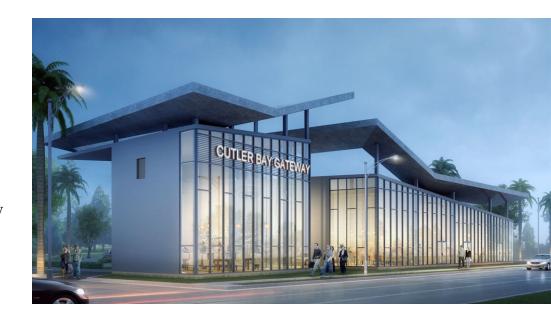

## **Cutler Bay Gateway**

CREC

**Ground Lease / Build to Suit on US1** 

20001 South Dixie Highway Cutler Bay, FL 33189

#### LOCATION

US1 & the Ronald Reagan Turnpike

#### **TOTAL SQ. FT**

6,933 SF

#### **FEATURES**

- +1,200 +5,500 Sq. Ft., (0.6 acres) new development
- Building offers incredible visibility on US1 and Florida Turnpike
- Close proximity to Southland Mall which houses top national retailers
- Surrounded by high density single-family homes, rental apartments, and town homes
- · Area retailers include Target, Publix, and Walmart among others