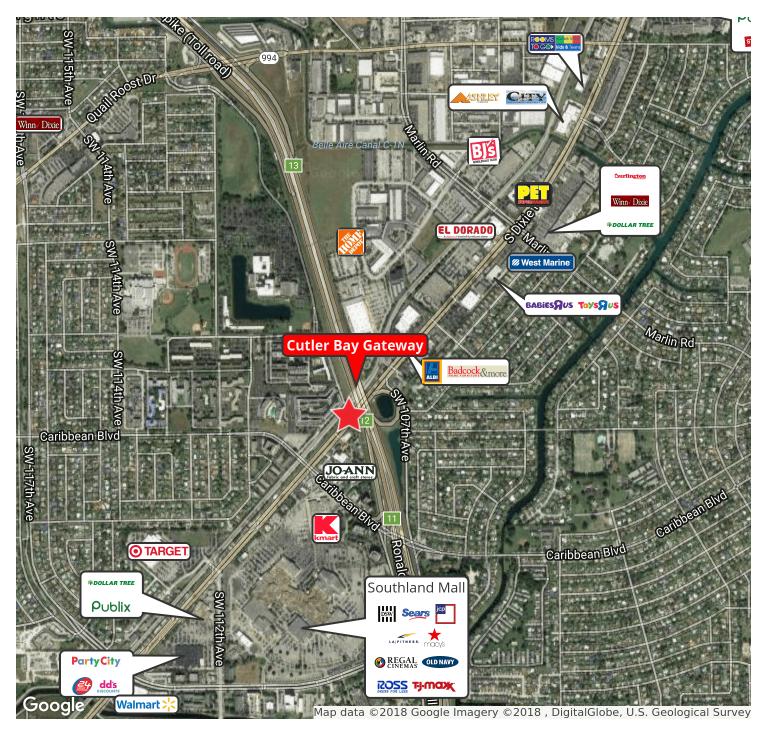

## **Cutler Bay Gateway**

CREC

**Ground Lease / Build to Suit on US1** 

20001 South Dixie Highway Cutler Bay, FL 33189

#### LOCATION

US1 & the Ronald Reagan Turnpike

#### **TOTAL SQ. FT**

6,933 SF

#### TRAFFIC COUNTS

137,000 vpd on US1 / South Dixie Hwy



#### **FEATURES**

- +1,200 +5,500 Sq. Ft., (0.6 acres) new development
- Building offers incredible visibility on US1 and Florida Turnpike
- Close proximity to Southland Mall which houses top national retailers
- Surrounded by high density single-family homes, rental apartments, and town homes
- · Area retailers include Target, Publix, and Walmart among others

## **Area Retailers**

**Cutler Bay Gateway** 





### Site Plan Cutler Bay Gateway





 Unit 1
 2,614 SF
 Unit 3
 1,324 SF

 Unit 2
 1,215 SF
 Unit 4
 1,564 SF

# **Demographics**Cutler Bay Gateway



| POPULATION        | 1 MILE   | 3 MILES  | 5 MILES  |
|-------------------|----------|----------|----------|
| Total population  | 16,233   | 120,265  | 227,439  |
| Median age        | 35.8     | 34.0     | 35.0     |
| Total households  | 5,645    | 35,908   | 67,970   |
| Average HH income | \$49,462 | \$61,157 | \$71,022 |



#### **CONTACT**

Katie Fernandez-Espinosa Senior Leasing Associate 305.779.3183 kfernandez@crec.com

Steven Henenfeld SVP/Director of Retail Leasing 305.779.3178 shenenfeld@crec.com CREC 2121 Ponce de Leon Blvd. Suite 1250 Coral Gables, FL 33134

305.854.7342 crec.com