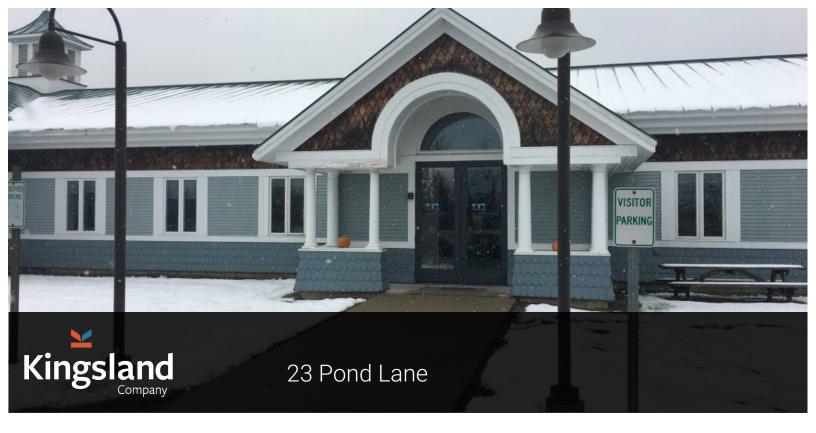

## Property Description

We currently have a very nice, approximately 11,000 rentable square foot office suite available for lease which can be subdivided. Located at the corner of Pond Lane and Exchange Street, this unit features many private offices and several large conference rooms with glass walls allowing for lots of natural light. There is a large open work area, multiple bathrooms and a kitchenette. Other tenants in the building are Middlebury Interactive Languages and UVM Extension. Fully air conditioned, ample on site parking and easy access from Route 7. Neighboring businesses include Cabot Cheese, Beau Ties, Aqua Vitea, and Appalachian Gap Distillery.