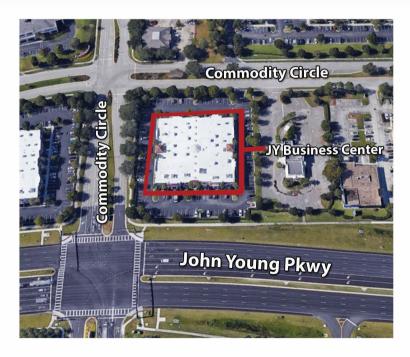

## 8865 COMMODITY CIR, #12, ORLANDO, FL 32819

#### WE OFFER THE BEST LOCATION IN ORLANDO IN A MODERN BUILDING WITH EASY ACCESS:

- 10 minutes from Florida Mall
- 10 minutes from Hunters Creek
- 15 minutes from International Dr
- 15 minutes from MCO Airport
- 15 minutes from Disney Springs