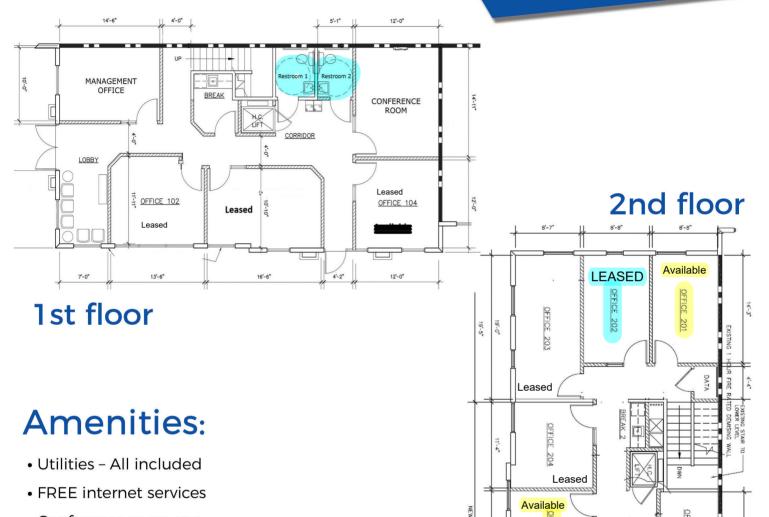

## FOR LEASE | OFFICES

11'-3" 35'-5" SECOND

FLOO

12-0

- Conference room use
- Management office on site
- Break room with fridge and microwave
- FREE digital lobby listing for your company
- Offices access through a keyless entry system
- 24 hour office access, alarm & camera security

#### Central FL Realty Group 8865 Commodity Circle Ste 12, Orlando, FL 32819 www.CFLRG.com Office: 407-392-2201

4

Leased

OFFICE

200

13'-0'

208

11'-8"

20

13'-11"

Leased

EXISTING 1 HOUR FIRE RATED DEMISING WALL

No warranty or representation, expressed or implied is made as to the accuracy of the information contained herin, and same is submitted subject errors, omissions, change of price, rental or other conditions, withdrawal without notice, and to any special listing and conditions imposed by our principals.