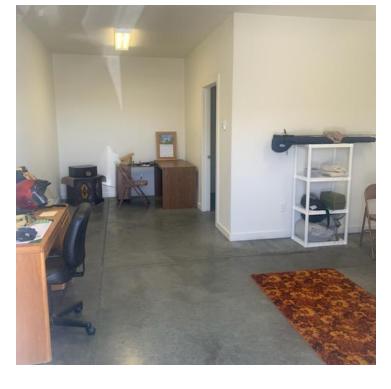

# PROPERTY OVERVIEW

5229 King Ave W offers quality shop space for businesses looking for secure quality work space as well as individuals looking for a secure site to store their RV, Classic Car and other valuables.