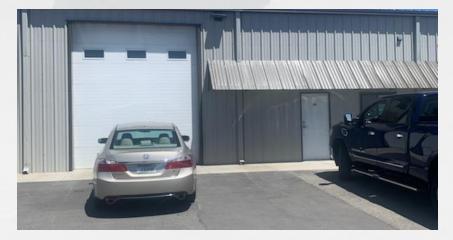

# 5229 KING AVE W UNIT B4

\$8.00 PSF + CAM \$1.60 PSF

5229 King Ave B4 Billings, MT 59106

AVAILABLE SPACE 2,400 SF

# PROPERTY OVERVIEW

5229 King Ave W offers quality shop space for businesses looking for secure quality work space as well as individuals looking for a secure site to store their RV, Classic Car and other valuables.

### **PROPERTY HIGHLIGHTS**

- High Demand Industrial shop space
- ADA restroom, Shop Heater, WIFI Available, and shop sink.
- Concrete Paved Driveway220 Electrical

Zoning:

Unzoned