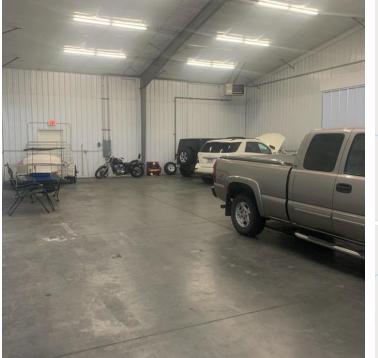

# PROPERTY OVERVIEW

5229 King Ave W offers quality shop space for businesses looking for secure quality work space as well as individuals looking for a secure site to store their RV, Classic Car and other valuables.

### **PROPERTY HIGHLIGHTS**

- High Demand Industrial shop space
- ADA restroom, Shop Heater, WIFI Available, and shop sink.
- Concrete Paved Driveway220 Electrical

Zoning:

Unzoned