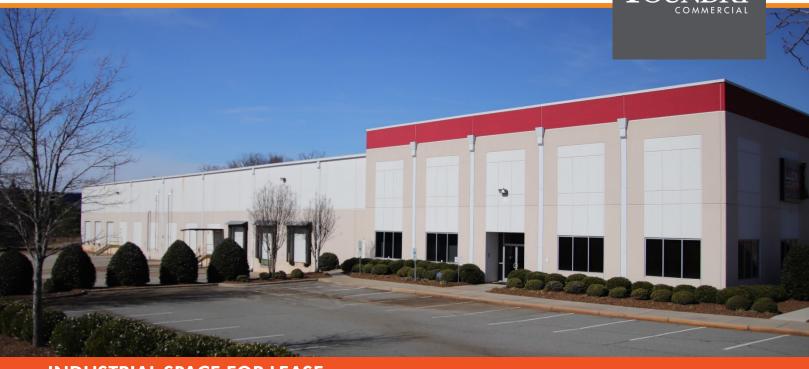

# 3333 FINGER MILL ROAD

## **INDUSTRIAL SPACE FOR LEASE**

| PROPERTY FEATURES     |                  |
|-----------------------|------------------|
| TOTAL SQUARE FEET     | ± 60,540 SF      |
| OFFICE SQUARE FEET    | ± 2,400 SF       |
| WAREHOUSE SQUARE FEET | ± 58,140 SF      |
| ACREAGE               | 8.54 Acres       |
| CLEAR HEIGHT          | 24'              |
| COLUMN SPACING        | 50' x 50'        |
| AVAILABLE             | Immediately      |
| ASKING RATE           | Call For Pricing |

### **LINCOLNTON, NC 28092**