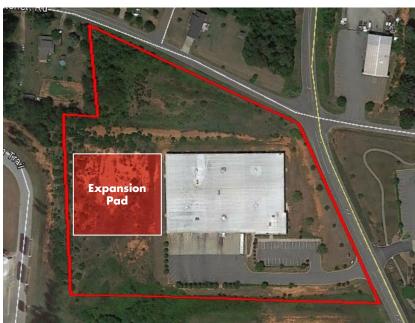

## **INDUSTRIAL SPACE FOR LEASE**

| PROPERTY FEATURES     |                  |
|-----------------------|------------------|
| TOTAL SQUARE FEET     | ± 60,540 SF      |
| OFFICE SQUARE FEET    | ± 2,400 SF       |
| WAREHOUSE SQUARE FEET | ± 58,140 SF      |
| ACREAGE               | 8.54 Acres       |
| CLEAR HEIGHT          | 24'              |
| COLUMN SPACING        | 50' x 50'        |
| AVAILABLE             | Immediately      |
| ASKING RATE           | Call For Pricing |

#### **PROPERTY FEATURES**

- 60,540 SF Total Available
- ± 2,400 SF Office
- Column Spacing: 50' x 50'
- Floor: 6" Concrete; 4000 psi
- 130 Tuck Court w/ 55' Concrete Apron
- 30 Parking Spaces
- 6 Dock High Doors
- 6 Knock-Outs for Potential Dock Doors
- Wet Sprinkler Sized For ESFR (NFPA 13 Extra Hazard II)