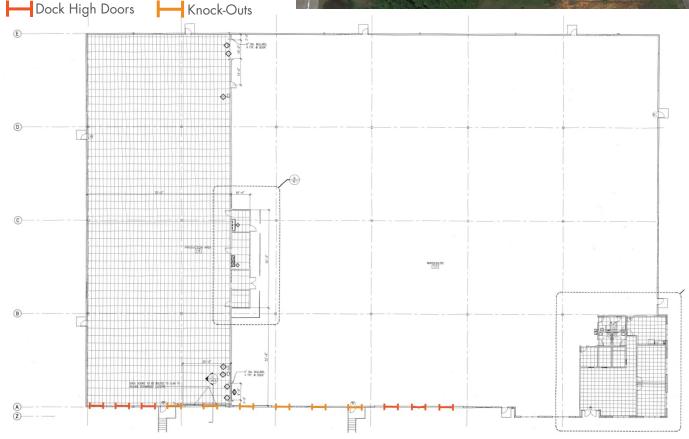

#### **PROPERTY FEATURES**

- 60,540 SF Total Available
- ± 2,400 SF Office
- Column Spacing: 50' x 50'
- Floor: 6" Concrete; 4000 psi
- 130 Tuck Court w/ 55' Concrete Apron
- 30 Parking Spaces
- 6 Dock High Doors
- 6 Knock-Outs for Potential Dock Doors
- Wet Sprinkler Sized For ESFR (NFPA 13 Extra Hazard II)