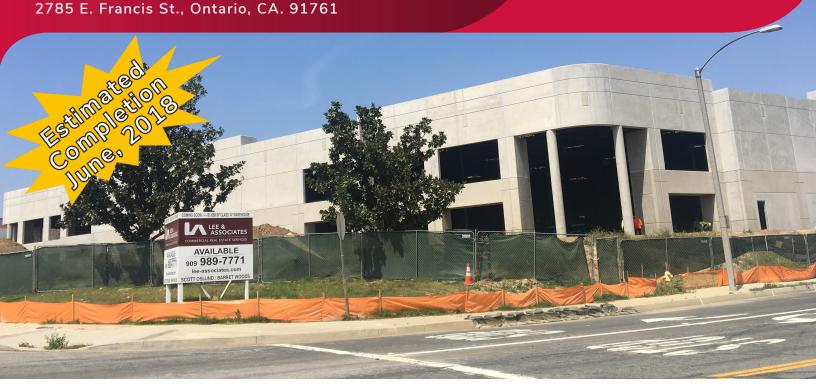

# ±61,650 SF Available for Lease FREE STANDING INDUSTRIAL BUILDING

# ±61,650 SF Available for Lease FREE STANDING INDUSTRIAL BUILDING

2785 E. Francis St., Ontario, CA. 91761