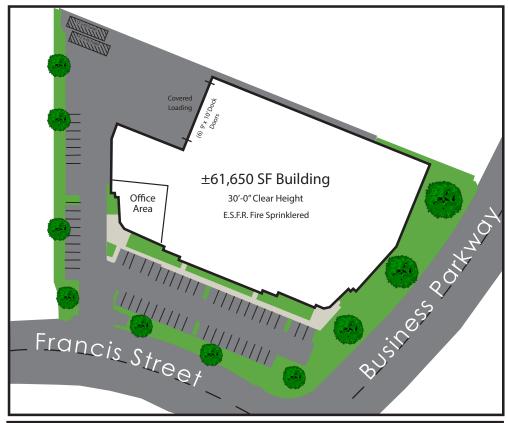

# **PROPERTY FEATURES**

- ±61,650 SF Industrial Building
- ±4,476 SF of Two-Story Office Space
- 30' Foot Ceiling Height
- (6) Dock High LoadingDoors
- (1) Ground Level Loading Door
- Power to Suit
- ESFR Sprinkler System
- Fenced Yard Area
- 120'+ Truck Court
- Ample Parking
- Option to Purchase Possible

### Site Plan

Floor Plan