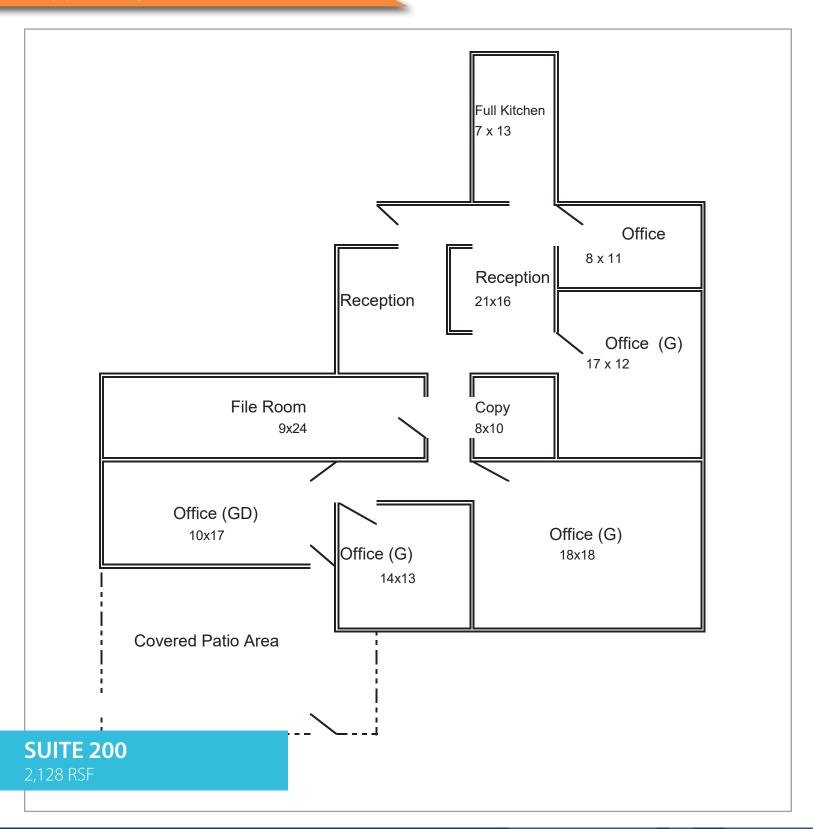

#### **FLOOR PLANS**

Partnership. Performance.

11022 S 51st St | Phoenix, AZ 85044

#### **Linda Robbins**

Associate 602.390.7262 linda.robbins@avisonyoung.com

| PROJECT                                                        | Two-Story<br>Office Building                                |
|----------------------------------------------------------------|-------------------------------------------------------------|
| BUILDING SIZE                                                  | ±15,400 SF                                                  |
| AVAILABILITY Suite 100 Suite 103 Suite 200 Suite 205 Suite 250 | 1,337 RSF<br>2,227 RSF<br>2,128 RSF<br>628 RSF<br>2,065 RSF |
| LEASE RATE                                                     | \$16.95/RSF, Full Service                                   |
| ANNUAL<br>INCREASES                                            | \$0.75/RSF                                                  |
| TENANT<br>IMPROVEMENTS                                         | Negotiable                                                  |
| PARKING                                                        | 4:1,000 SF<br>\$35/Covered, Reserved                        |