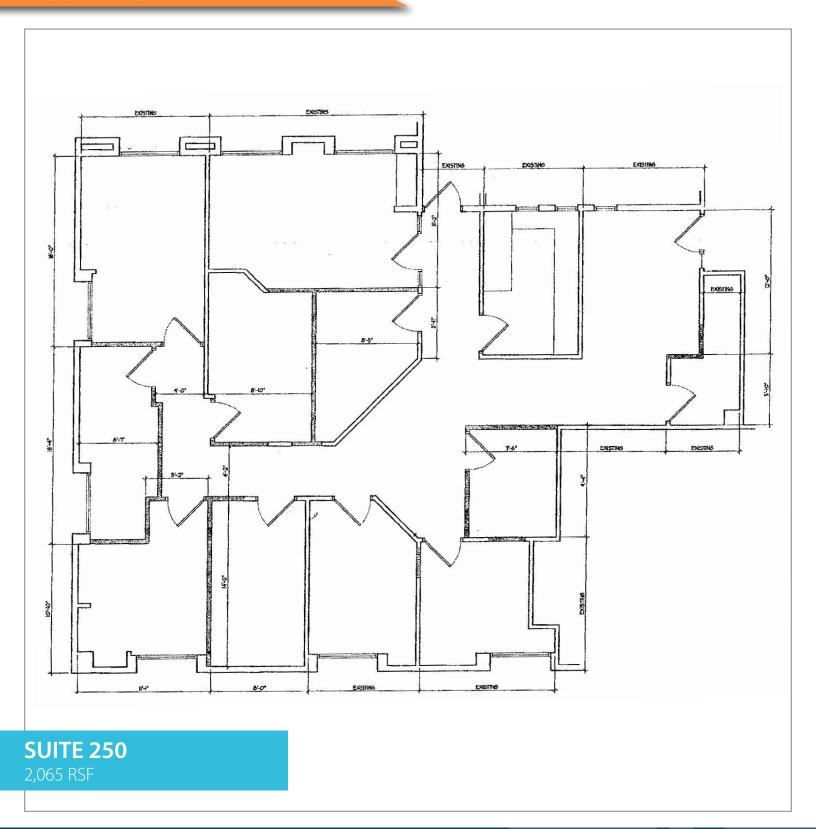

#### **FLOOR PLANS**

Partnership. Performance.

11022 S 51st St | Phoenix, AZ 85044

#### **Linda Robbins**

Associate 602.390.7262 linda.robbins@avisonyoung.com

| PROJECT                                                        | Two-Story<br>Office Building                                |
|----------------------------------------------------------------|-------------------------------------------------------------|
| BUILDING SIZE                                                  | ±15,400 SF                                                  |
| AVAILABILITY Suite 100 Suite 103 Suite 200 Suite 205 Suite 250 | 1,337 RSF<br>2,227 RSF<br>2,128 RSF<br>628 RSF<br>2,065 RSF |
| LEASE RATE                                                     | \$16.95/RSF, Full Service                                   |
| ANNUAL<br>INCREASES                                            | \$0.75/RSF                                                  |
| TENANT<br>IMPROVEMENTS                                         | Negotiable                                                  |
| PARKING                                                        | 4:1,000 SF<br>\$35/Covered, Reserved                        |