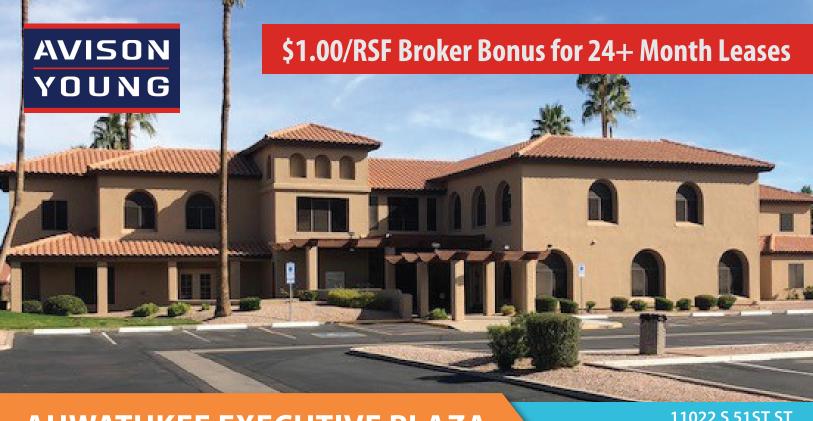

11022 S 51ST ST PHOENIX, AZ 85044

Efficient office space 10 minutes from Sky Harbor Airport. The building features southwest character in a great location near numerous restaurant and retail amenities.

- Convenient access to I-10 & US 60
- 15 minutes to Downtown Phoenix
- 10 minutes to Sky Harbor International Airport
- Numerous retail and dining amenities within minutes
- Large conference room with coffee bar available for tenant use
- Located across from the post office

#### **PROPERTY PHOTOS**

Partnership. Performance.

11022 S 51st St | Phoenix, AZ 85044