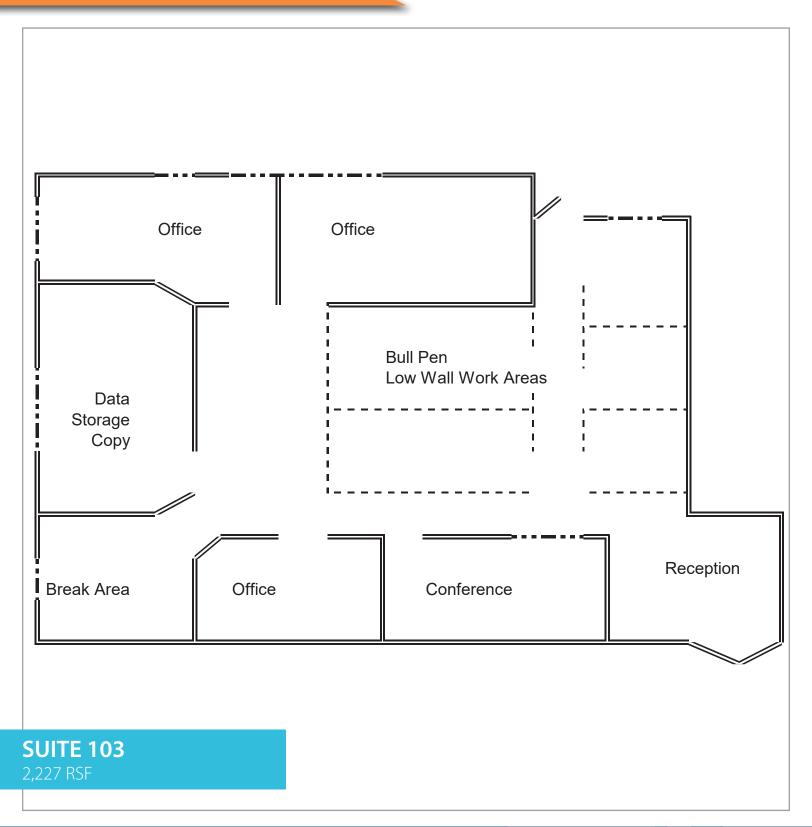

#### **FLOOR PLANS**

Partnership. Performance.

11022 S 51st St | Phoenix, AZ 85044

#### **Linda Robbins**

Associate 602.390.7262 linda.robbins@avisonyoung.com

| PROJECT                                                        | Two-Story<br>Office Building                                |
|----------------------------------------------------------------|-------------------------------------------------------------|
| BUILDING SIZE                                                  | ±15,400 SF                                                  |
| AVAILABILITY Suite 100 Suite 103 Suite 200 Suite 205 Suite 250 | 1,337 RSF<br>2,227 RSF<br>2,128 RSF<br>628 RSF<br>2,065 RSF |
| LEASE RATE                                                     | \$16.95/RSF, Full Service                                   |
| ANNUAL<br>INCREASES                                            | \$0.75/RSF                                                  |
| TENANT<br>IMPROVEMENTS                                         | Negotiable                                                  |
| PARKING                                                        | 4:1,000 SF<br>\$35/Covered, Reserved                        |