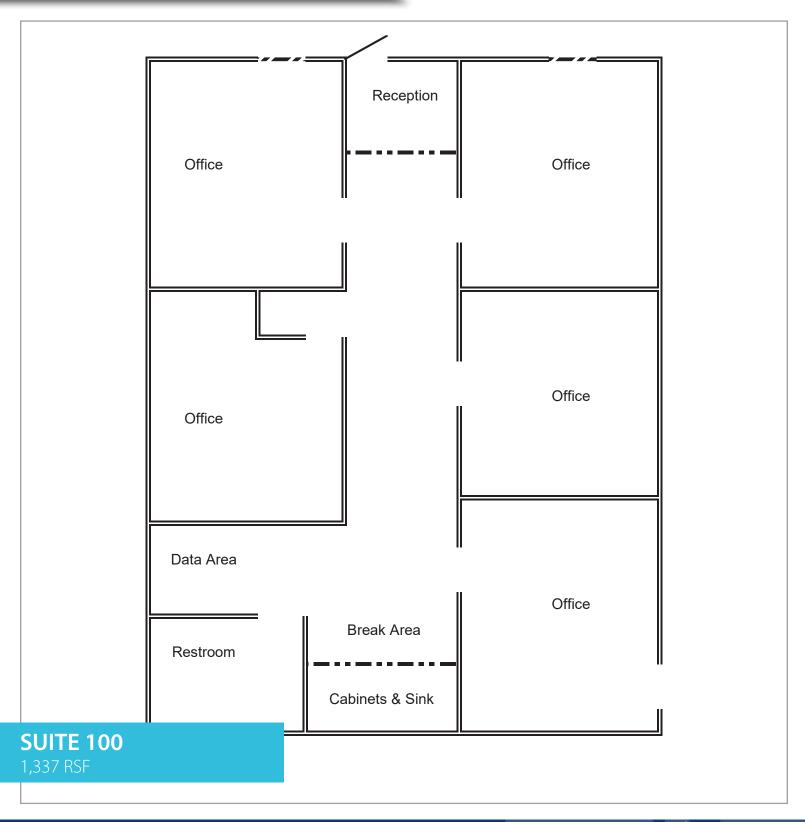

#### **FLOOR PLANS**

Partnership. Performance.

11022 S 51st St | Phoenix, AZ 85044

#### **Linda Robbins**

Associate 602.390.7262 linda.robbins@avisonyoung.com

| PROJECT                                                        | Two-Story<br>Office Building                                |
|----------------------------------------------------------------|-------------------------------------------------------------|
| BUILDING SIZE                                                  | ±15,400 SF                                                  |
| AVAILABILITY Suite 100 Suite 103 Suite 200 Suite 205 Suite 250 | 1,337 RSF<br>2,227 RSF<br>2,128 RSF<br>628 RSF<br>2,065 RSF |
| LEASE RATE                                                     | \$16.95/RSF, Full Service                                   |
| ANNUAL<br>INCREASES                                            | \$0.75/RSF                                                  |
| TENANT<br>IMPROVEMENTS                                         | Negotiable                                                  |
| PARKING                                                        | 4:1,000 SF<br>\$35/Covered, Reserved                        |