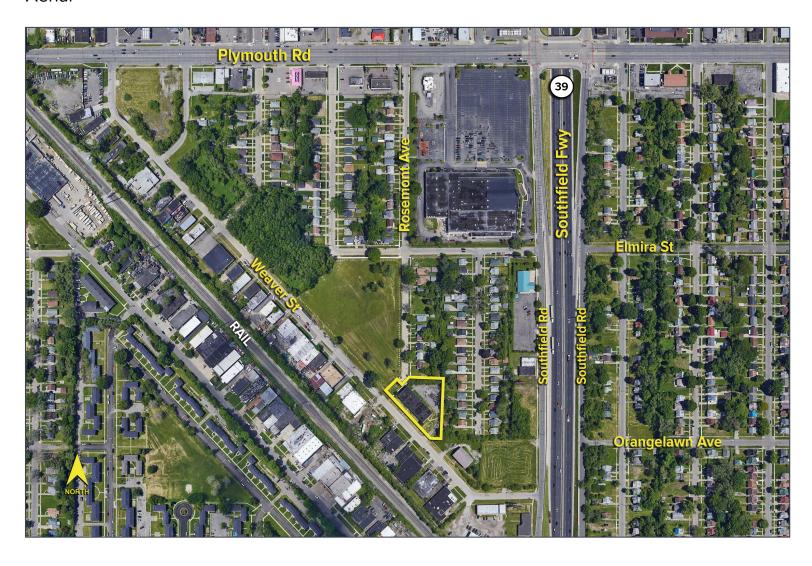

ing needs to be rebuilt
- 30 car on-site parking
- Sale Price: \$349,000



For more information, please contact:

CHRIS MONSOUR (248) 948 0107 cmonsour@signatureassociates.com JOE STACK (248) 359 0615 jstack@signatureassociates.com SIGNATURE ASSOCIATES
One Towne Square, Suite 1200
Southfield, MI 48076
www.signatureassociates.com

## 18250 Weaver Street - Detroit, Michigan

Investment for Sale

29,712 Square Feet AVAILABLE



For more information, please contact:

CHRIS MONSOUR (248) 948 0107 cmonsour@signatureassociates.com JOE STACK (248) 359 0615 jstack@signatureassociates.com SIGNATURE ASSOCIATES
One Towne Square, Suite 1200
Southfield, MI 48076
www.signatureassociates.com

### 18250 Weaver Street - Detroit, Michigan

Investment for Sale

29,712 Square Feet AVAILABLE

#### **Aerial**