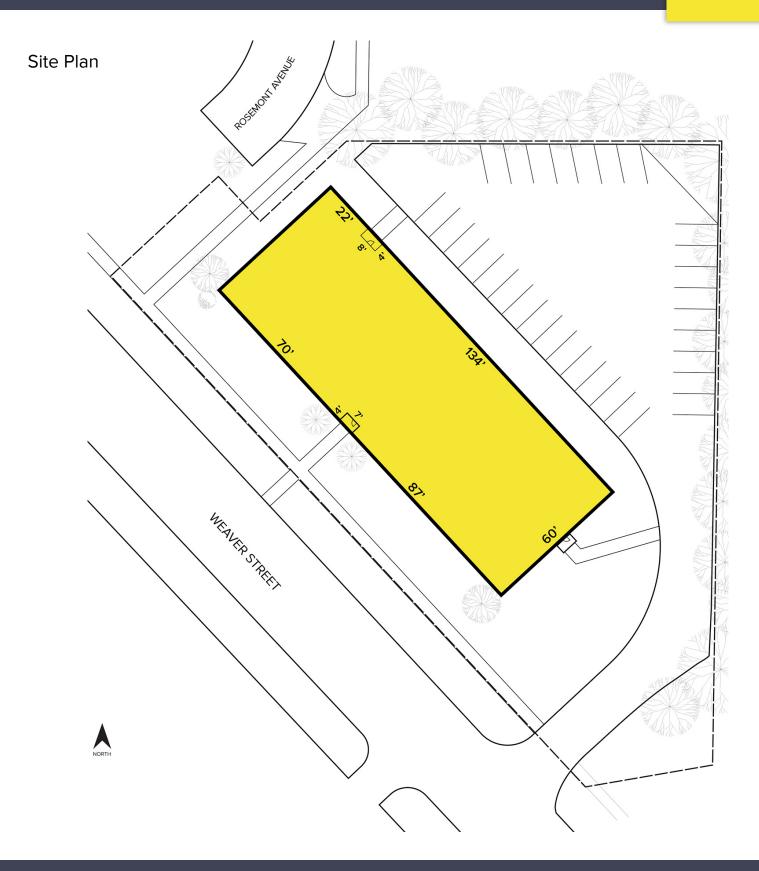

### **PROPERTY FEATURES**

- VACANT 40 unit apartment building
- 3 levels (lower level partially below grade)
- (8) 368 square foot studio apartments
- (29) 598 square foot 1 bedroom apartments
- (3) 785 square foot 2 bedroom, 1 bath apartments
- Building needs to be rebuilt
- 30 car on-site parking
- Sale Price: \$349,000