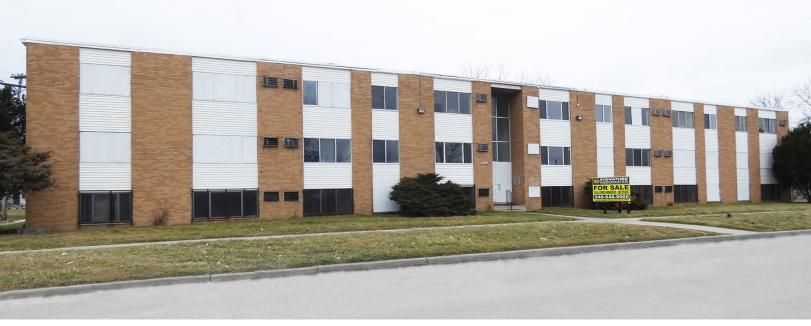

# 18250 WEAVER STREET DETROIT, MICHIGAN

INVESTMENT FOR SALE 29,712 Square Feet Available

### **VACANT APARTMENT BUILDING**

### **PROPERTY FEATURES**

- VACANT 40 unit apartment building
- 3 levels (lower level partially below grade)
- (8) 368 square foot studio apartments
- (29) 598 square foot 1 bedroom apartments
- (3) 785 square foot 2 bedroom, 1 bath apartments
- Building needs to be rebuilt
- 30 car on-site parking
- Sale Price: \$349,000