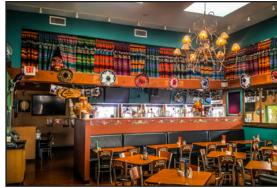

### ■ 665 N. PINAL AVE. ■

- ±5,876 SF Retail Building
- Absolute Turn-Key Existing Restaurant
- Ample Parking (62 Parking Spaces)
- Excellent Visibility
- Located on Pinal Ave. & Florence Blvd.
- Easy Highway Access
- SALE PRICE: \$2,750,000 (\$468 PSF)