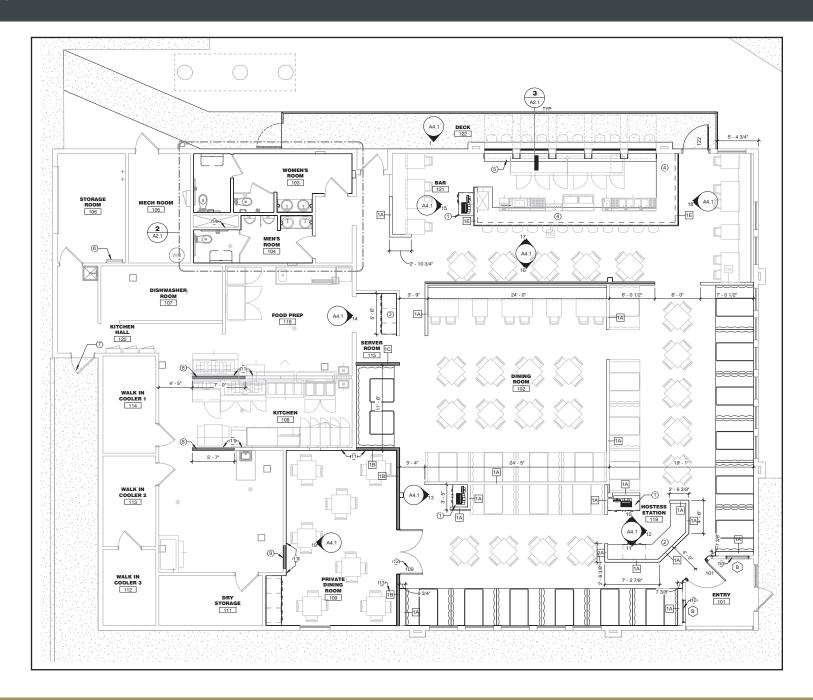

### ■ 665 N. PINAL AVE. ■

- ±5,876 SF Retail Building
- Absolute Turn-Key Existing Restaurant
- Ample Parking (62 Parking Spaces)
- Excellent Visibility
- Located on Pinal Ave. & Florence Blvd.
- Easy Highway Access
- SALE PRICE: \$2,750,000 (\$468 PSF)