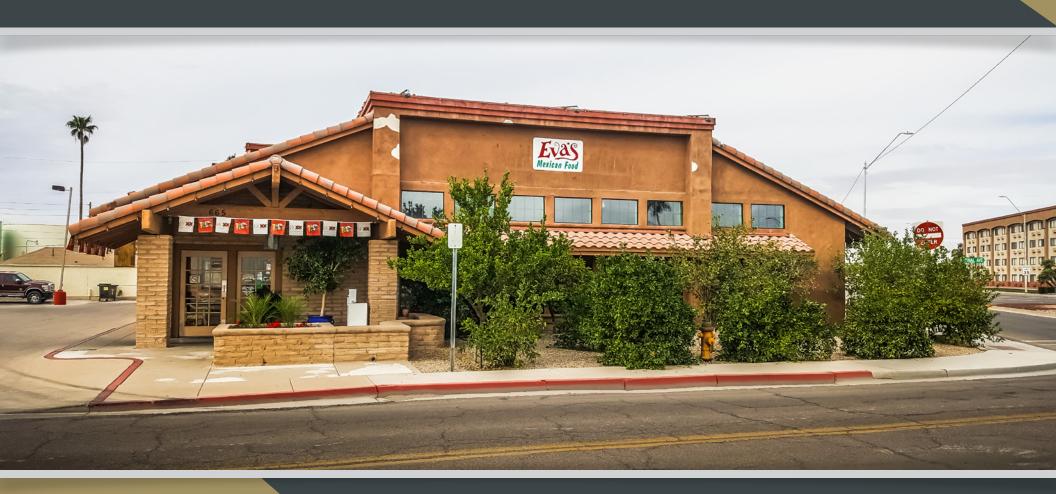

CASA GRANDE, AZ 85225

EXISTING RESTAURANT AVAILABLE FOR SALE

### ■ 665 N. PINAL AVE. ■

- ±5,876 SF Retail Building
- Absolute Turn-Key Existing Restaurant
- Ample Parking (62 Parking Spaces)
- Excellent Visibility
- Located on Pinal Ave. & Florence Blvd.
- Easy Highway Access
- SALE PRICE: \$2,750,000 (\$468 PSF)