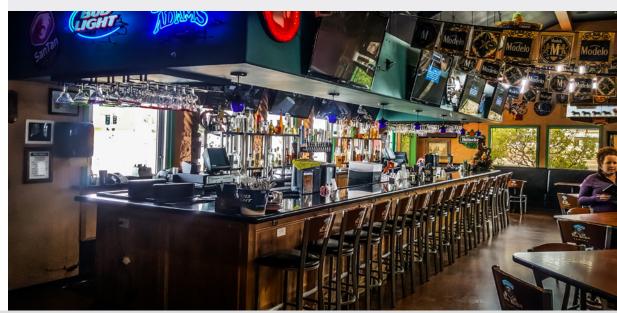

### ■ 665 N. PINAL AVE. ■

- ±5,876 SF Retail Building
- Absolute Turn-Key Existing Restaurant
- Ample Parking (62 Parking Spaces)
- Excellent Visibility
- Located on Pinal Ave. & Florence Blvd.
- Easy Highway Access
- SALE PRICE: \$2,750,000 (\$468 PSF)