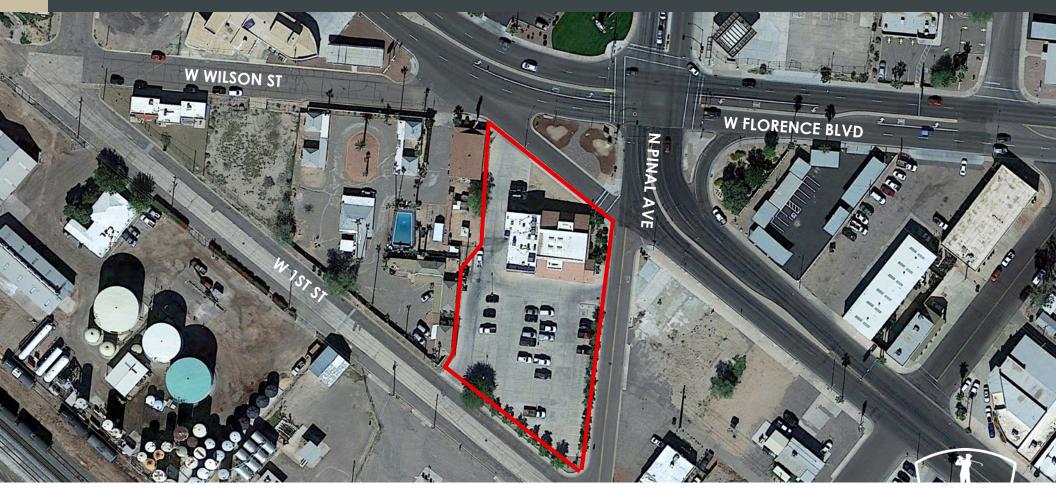

### ■ 665 N. PINAL AVE. ■

- ±5,876 SF Retail Building
- Absolute Turn-Key Existing Restaurant
- Ample Parking (62 Parking Spaces)
- Excellent Visibility
- Located on Pinal Ave. & Florence Blvd.
- Easy Highway Access
- SALE PRICE: \$2,750,000 (\$468 PSF)