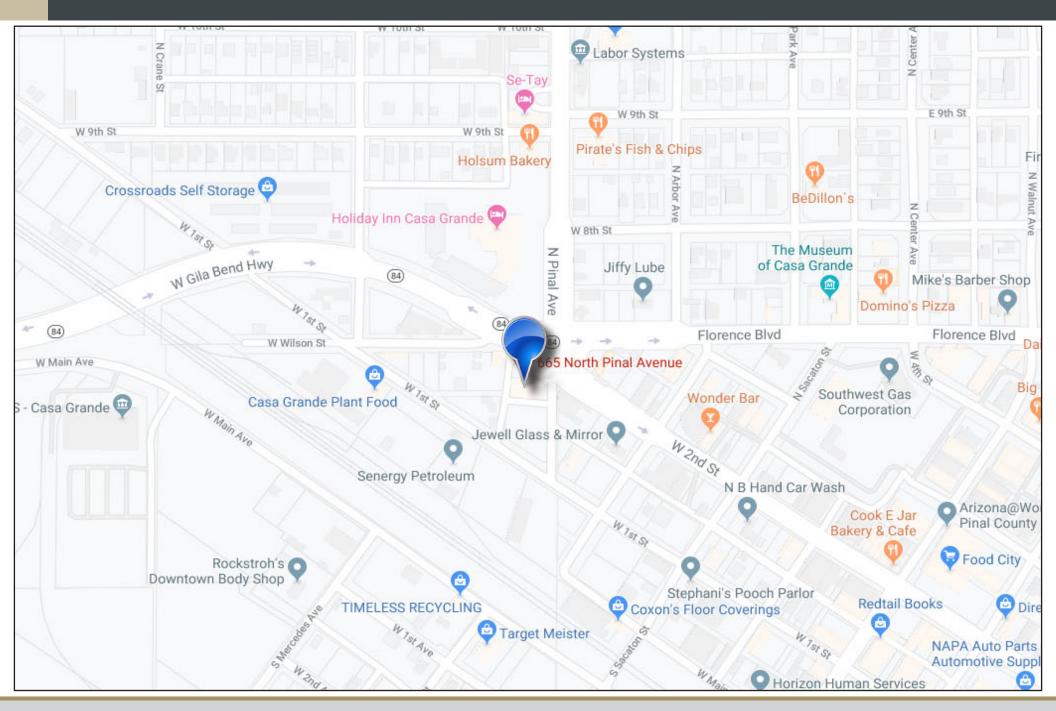

### ■ 665 N. PINAL AVE. ■

- ±5,876 SF Retail Building
- Absolute Turn-Key Existing Restaurant
- Ample Parking (62 Parking Spaces)
- Excellent Visibility
- Located on Pinal Ave. & Florence Blvd.
- Easy Highway Access
- SALE PRICE: \$2,750,000 (\$468 PSF)