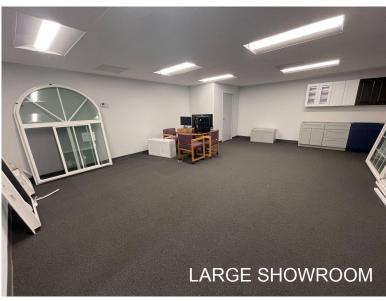

## PHOTOS & FLOOR PLAN

#### Showroom Highlights:

- Large open space
- Private window office
- Storage/IT room
- Remodeled suite
- New paint and carpet
- Updated lighting
- Private restroom
- Available immediately