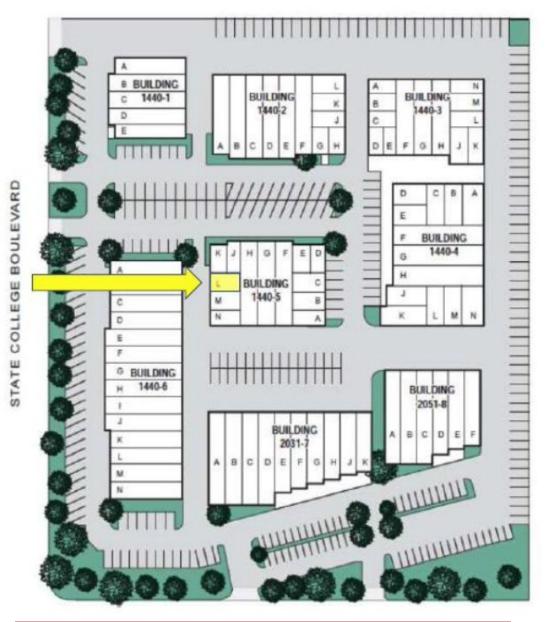

### SITE PLAN & HIGHLIGHTS

#### PROPERTY HIGHLIGHTS

- Well maintained business park
- Located on 'Tile Mile'
- 2:1 Parking ratio
- Situated within Anaheim's Platinum Triangle
- Easy Access to 57, 55, 22, and 91 FWY's
- Professionally managed building.