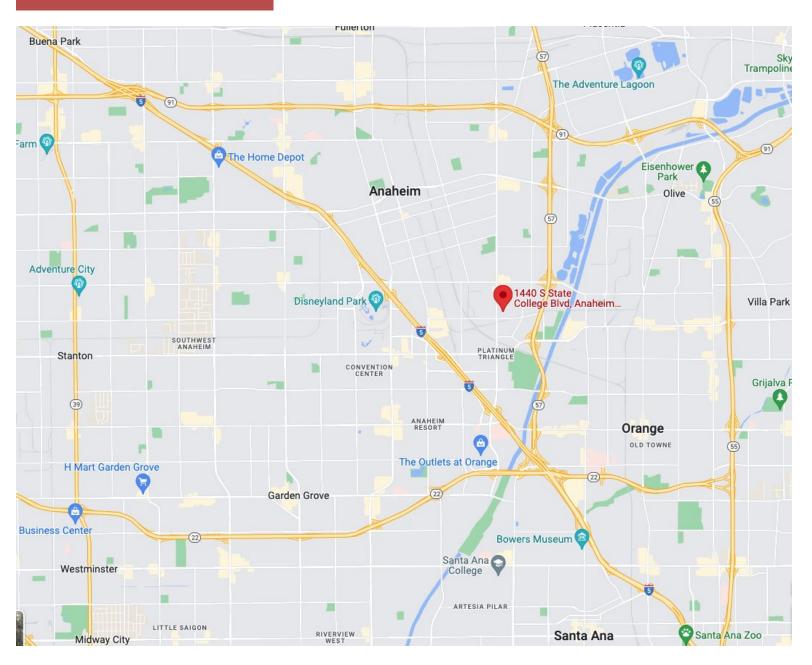

## SITE MAP

#### PROPERTY HIGHLIGHTS

- Well maintained business park
- Located on 'Tile Mile'
- 2:1 Parking ratio
- Situated within Anaheim's Platinum Triangle
- Easy Access to 57, 55, 22, and 91 FWY's
- Professionally managed building.