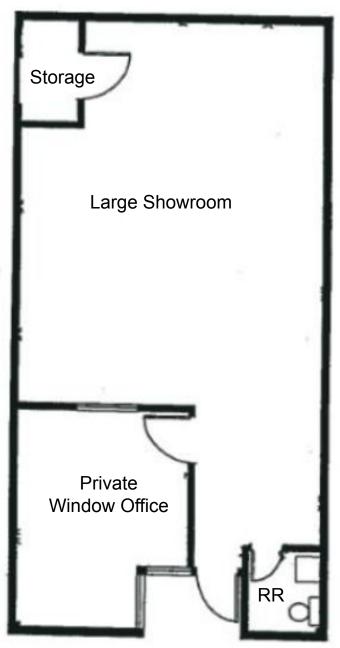

## PHOTOS & FLOOR PLAN

#### Showroom Highlights:

- Large open space
- Private window office
- Storage/IT room
- Remodeled suite
- New paint and carpet
- Updated lighting
- Private restroom
- Available immediately