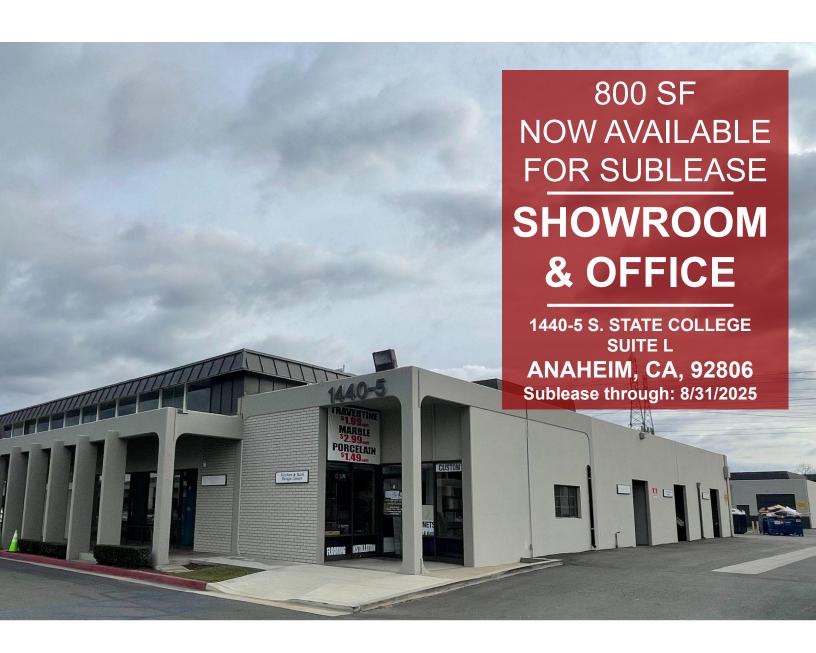

### SITE PLAN & HIGHLIGHTS

#### PROPERTY HIGHLIGHTS

- Well maintained business park
- Located on 'Tile Mile'
- 2:1 Parking ratio
- Situated within Anaheim's Platinum Triangle
- Easy Access to 57, 55, 22, and 91 FWY's
- Professionally managed building.