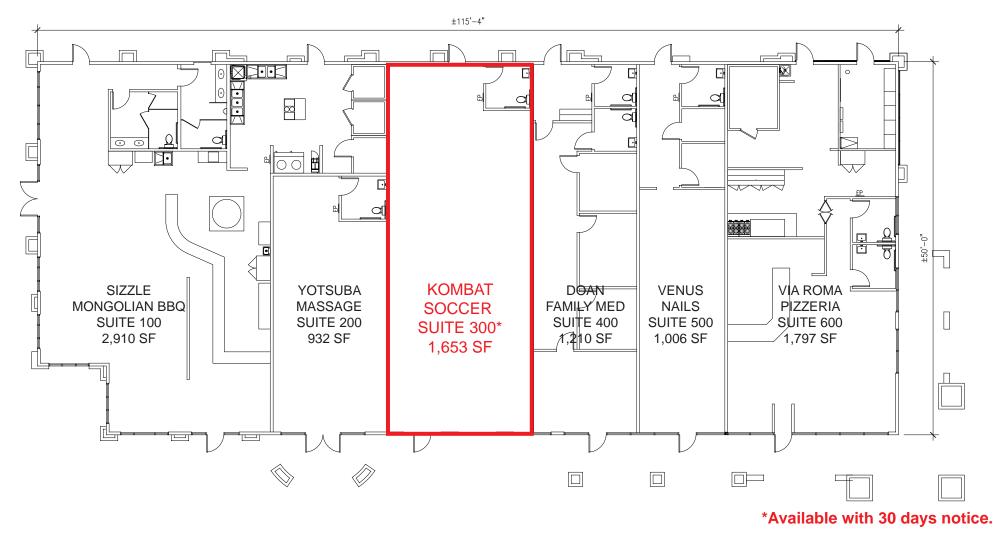

#### LEASE RATE:

1230 SUNSET BLVD: Suite 300\* - 1,653 SF: \$2,727.00, NNN (\$1.65 PSF) \*Available with 30 days notice.

| 1240 SUNSET BLVD:     |                              |
|-----------------------|------------------------------|
| Suite 400 - 1,205 SF: | \$2,036.00, NNN (\$1.69 PSF) |
| Suite 500 - 1,501 SF: | \$2,537.00, NNN (\$1.69 PSF) |
| 400/500 - 2,706 SF:   | \$4,465.00, NNN (\$1.65 PSF) |

#### **1230 SUNSET BLVD**