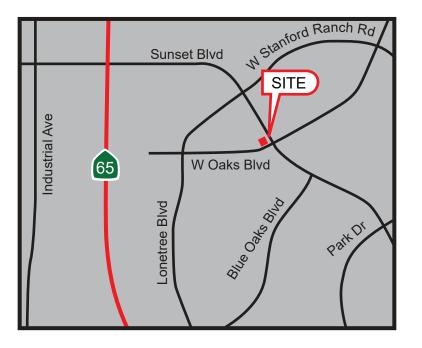

### **FEATURES**:

- Easy access from Sunset Boulevard/Hwy 65 interchange.
- At signalized intersection of Sunset Boulevard and West Oaks Boulevard.
- Center is strategically located to attract customers from surrounding commercial, industrial, office & residential traffic generators.

#### **PROPERTY DETAILS:**

Major employers in the trade area are Oracle, Stanford Ranch Business Park and United Natural Foods, Esurance, William Jessup University (Over +1,200 students).

Rocklin offers a high quality of life with excellent schools and a well-planned, community. Surrounded by several residential communities and developments.