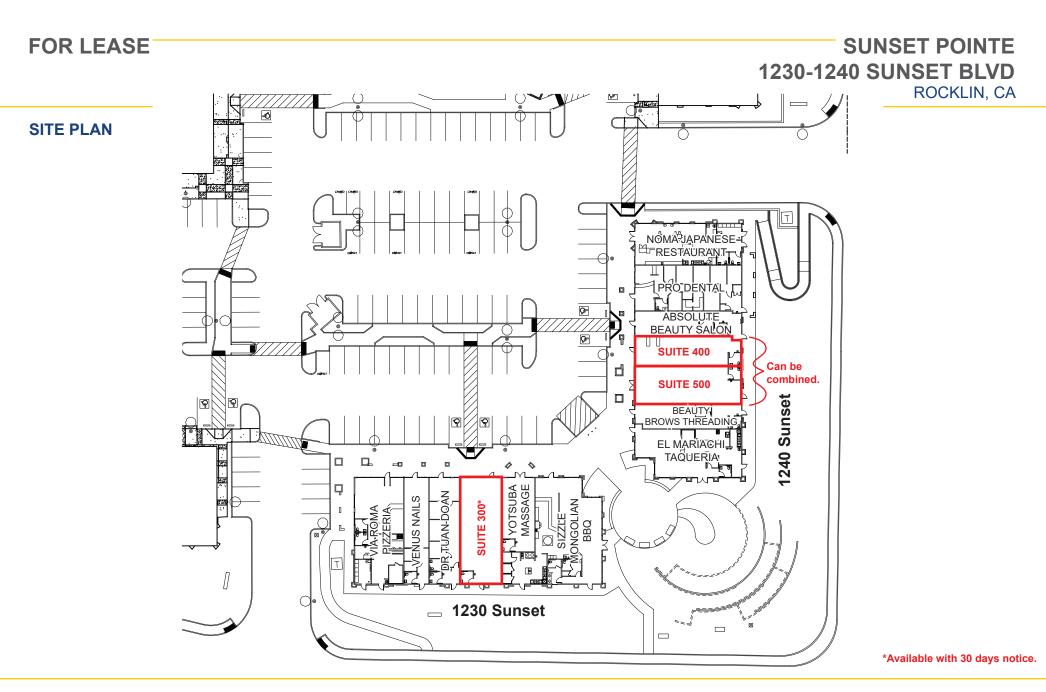

# SUNSET POINTE 1230-1240 SUNSET BLVD ROCKLIN, CA AVAILABLE 1,205 SF - 2,706 SF RETAIL SUITES

Potental Abolute Bearly

#### LEASE RATE:

1230 SUNSET BLVD: Suite 300\* - 1,653 SF: \$2,727.00, NNN (\$1.65 PSF) \*Available with 30 days notice.

| 1240 SUNSET BLVD:     |                              |
|-----------------------|------------------------------|
| Suite 400 - 1,205 SF: | \$2,036.00, NNN (\$1.69 PSF) |
| Suite 500 - 1,501 SF: | \$2,537.00, NNN (\$1.69 PSF) |
| 400/500 - 2,706 SF:   | \$4,465.00, NNN (\$1.65 PSF) |