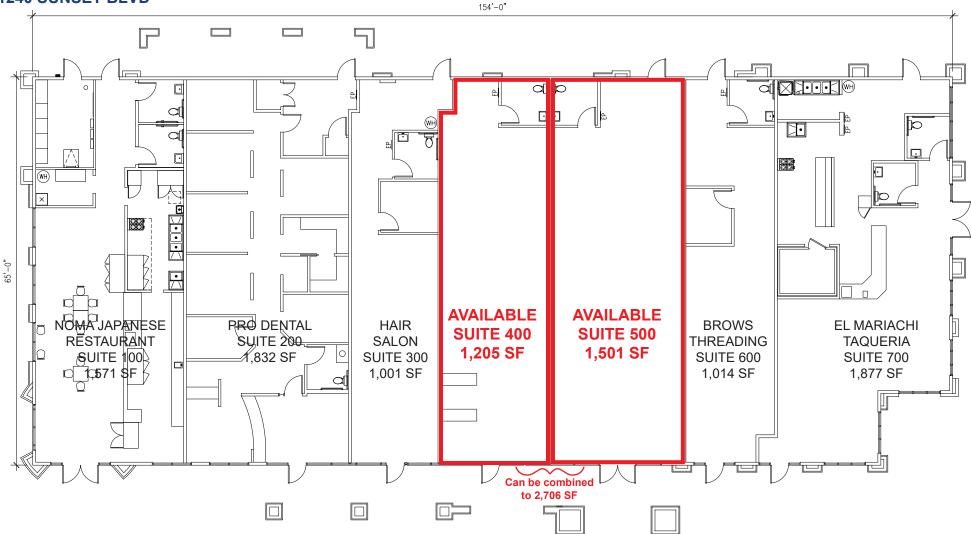

#### LEASE RATE:

1230 SUNSET BLVD: Suite 300\* - 1,653 SF: \$2,727.00, NNN (\$1.65 PSF) \*Available with 30 days notice.

| 1240 SUNSET BLVD:     |                              |
|-----------------------|------------------------------|
| Suite 400 - 1,205 SF: | \$2,036.00, NNN (\$1.69 PSF) |
| Suite 500 - 1,501 SF: | \$2,537.00, NNN (\$1.69 PSF) |
| 400/500 - 2,706 SF:   | \$4,465.00, NNN (\$1.65 PSF) |