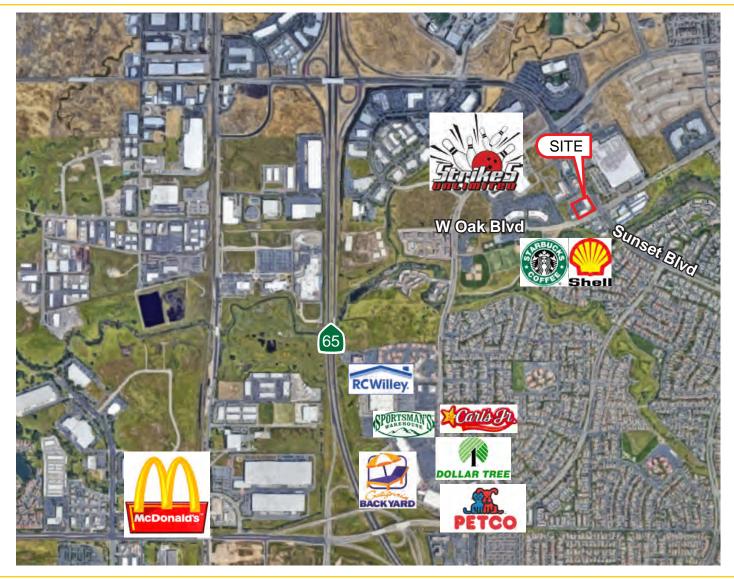

### **FEATURES**:

- Easy access from Sunset Boulevard/Hwy 65 interchange.
- At signalized intersection of Sunset Boulevard and West Oaks Boulevard.
- Center is strategically located to attract customers from surrounding commercial, industrial, office & residential traffic generators.

#### **PROPERTY DETAILS:**

Major employers in the trade area are Oracle, Stanford Ranch Business Park and United Natural Foods, Esurance, William Jessup University (Over +1,200 students).

Rocklin offers a high quality of life with excellent schools and a well-planned, community. Surrounded by several residential communities and developments.