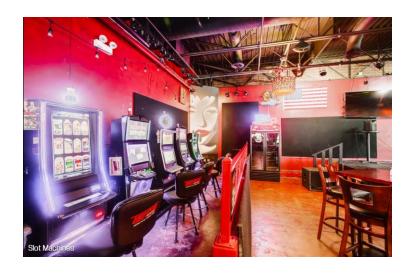

## **PROPERTY HIGHLIGHTS**

| Land Site     | 19,997 Sq. Ft.                                                                                                                                                                                                                                                                                                                                    |
|---------------|---------------------------------------------------------------------------------------------------------------------------------------------------------------------------------------------------------------------------------------------------------------------------------------------------------------------------------------------------|
| Building Size | 5,600 Sq. Ft.                                                                                                                                                                                                                                                                                                                                     |
| Sale Price    | \$1,700,000                                                                                                                                                                                                                                                                                                                                       |
| Full Basement | 5,600 Sq. Ft.                                                                                                                                                                                                                                                                                                                                     |
| Comments      | <ul> <li>Prime Retail location in high traffic area</li> <li>Turnkey open concept space</li> <li>Property includes up to 50 parking spaces</li> <li>Elevator to finished basement</li> <li>Features 2 Bars and Banquet Room</li> <li>Full view glass overhead garage door</li> <li>Existing stage for entertainment</li> <li>B2 Zoning</li> </ul> |