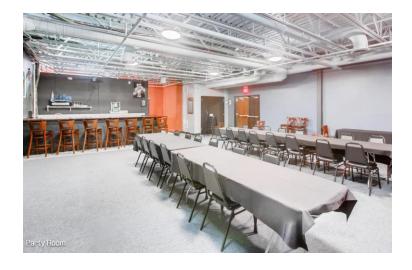

## **PROPERTY HIGHLIGHTS**

| Land Site     | 19,997 Sq. Ft.                                                                                                                                                                                                                                                                                                                                    |
|---------------|---------------------------------------------------------------------------------------------------------------------------------------------------------------------------------------------------------------------------------------------------------------------------------------------------------------------------------------------------|
| Building Size | 5,600 Sq. Ft.                                                                                                                                                                                                                                                                                                                                     |
| Sale Price    | \$1,700,000                                                                                                                                                                                                                                                                                                                                       |
| Full Basement | 5,600 Sq. Ft.                                                                                                                                                                                                                                                                                                                                     |
| Comments      | <ul> <li>Prime Retail location in high traffic area</li> <li>Turnkey open concept space</li> <li>Property includes up to 50 parking spaces</li> <li>Elevator to finished basement</li> <li>Features 2 Bars and Banquet Room</li> <li>Full view glass overhead garage door</li> <li>Existing stage for entertainment</li> <li>B2 Zoning</li> </ul> |