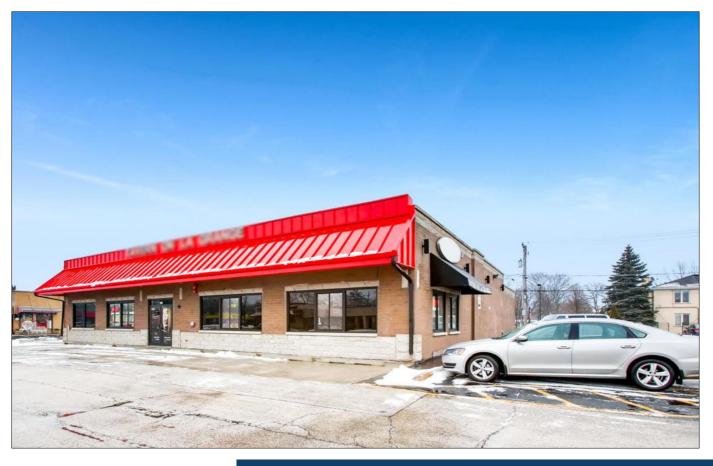

# 5403 S. LaGrange Road

5,600 Sq. Ft. Retail/Restaurant

Countryside, IL 60525

For more information please contact:

## **PROPERTY HIGHLIGHTS**

| Land Site     | 19,997 Sq. Ft.                                                                                                                                                                                                                                                                                                                                    |
|---------------|---------------------------------------------------------------------------------------------------------------------------------------------------------------------------------------------------------------------------------------------------------------------------------------------------------------------------------------------------|
| Building Size | 5,600 Sq. Ft.                                                                                                                                                                                                                                                                                                                                     |
| Sale Price    | \$1,700,000                                                                                                                                                                                                                                                                                                                                       |
| Full Basement | 5,600 Sq. Ft.                                                                                                                                                                                                                                                                                                                                     |
| Comments      | <ul> <li>Prime Retail location in high traffic area</li> <li>Turnkey open concept space</li> <li>Property includes up to 50 parking spaces</li> <li>Elevator to finished basement</li> <li>Features 2 Bars and Banquet Room</li> <li>Full view glass overhead garage door</li> <li>Existing stage for entertainment</li> <li>B2 Zoning</li> </ul> |