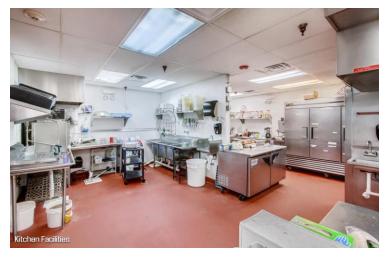

## **PROPERTY HIGHLIGHTS**

| Land Site     | 19,997 Sq. Ft.                                                                                                                                                                                                                                                                                                                                    |
|---------------|---------------------------------------------------------------------------------------------------------------------------------------------------------------------------------------------------------------------------------------------------------------------------------------------------------------------------------------------------|
| Building Size | 5,600 Sq. Ft.                                                                                                                                                                                                                                                                                                                                     |
| Sale Price    | \$1,700,000                                                                                                                                                                                                                                                                                                                                       |
| Full Basement | 5,600 Sq. Ft.                                                                                                                                                                                                                                                                                                                                     |
| Comments      | <ul> <li>Prime Retail location in high traffic area</li> <li>Turnkey open concept space</li> <li>Property includes up to 50 parking spaces</li> <li>Elevator to finished basement</li> <li>Features 2 Bars and Banquet Room</li> <li>Full view glass overhead garage door</li> <li>Existing stage for entertainment</li> <li>B2 Zoning</li> </ul> |