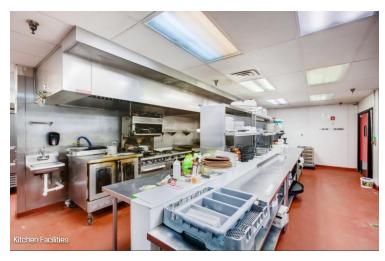

## **PROPERTY HIGHLIGHTS**

| Land Site     | 19,997 Sq. Ft.                                                                                                                                                                                                                                                                                                                                    |
|---------------|---------------------------------------------------------------------------------------------------------------------------------------------------------------------------------------------------------------------------------------------------------------------------------------------------------------------------------------------------|
| Building Size | 5,600 Sq. Ft.                                                                                                                                                                                                                                                                                                                                     |
| Sale Price    | \$1,700,000                                                                                                                                                                                                                                                                                                                                       |
| Full Basement | 5,600 Sq. Ft.                                                                                                                                                                                                                                                                                                                                     |
| Comments      | <ul> <li>Prime Retail location in high traffic area</li> <li>Turnkey open concept space</li> <li>Property includes up to 50 parking spaces</li> <li>Elevator to finished basement</li> <li>Features 2 Bars and Banquet Room</li> <li>Full view glass overhead garage door</li> <li>Existing stage for entertainment</li> <li>B2 Zoning</li> </ul> |