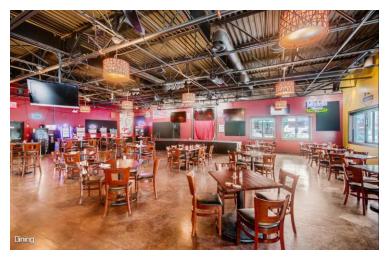

## **PROPERTY HIGHLIGHTS**

| Land Site     | 19,997 Sq. Ft.                                                                                                                                                                                                                                                                                                                                    |
|---------------|---------------------------------------------------------------------------------------------------------------------------------------------------------------------------------------------------------------------------------------------------------------------------------------------------------------------------------------------------|
| Building Size | 5,600 Sq. Ft.                                                                                                                                                                                                                                                                                                                                     |
| Sale Price    | \$1,700,000                                                                                                                                                                                                                                                                                                                                       |
| Full Basement | 5,600 Sq. Ft.                                                                                                                                                                                                                                                                                                                                     |
| Comments      | <ul> <li>Prime Retail location in high traffic area</li> <li>Turnkey open concept space</li> <li>Property includes up to 50 parking spaces</li> <li>Elevator to finished basement</li> <li>Features 2 Bars and Banquet Room</li> <li>Full view glass overhead garage door</li> <li>Existing stage for entertainment</li> <li>B2 Zoning</li> </ul> |