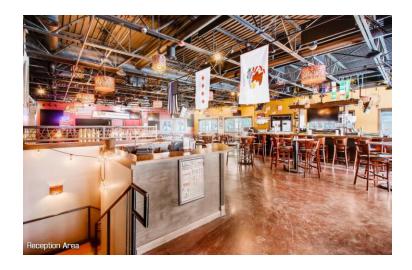

## **PROPERTY HIGHLIGHTS**

| Land Site     | 19,997 Sq. Ft.                                                                                                                                                                                                                                                                                                                                    |
|---------------|---------------------------------------------------------------------------------------------------------------------------------------------------------------------------------------------------------------------------------------------------------------------------------------------------------------------------------------------------|
| Building Size | 5,600 Sq. Ft.                                                                                                                                                                                                                                                                                                                                     |
| Sale Price    | \$1,700,000                                                                                                                                                                                                                                                                                                                                       |
| Full Basement | 5,600 Sq. Ft.                                                                                                                                                                                                                                                                                                                                     |
| Comments      | <ul> <li>Prime Retail location in high traffic area</li> <li>Turnkey open concept space</li> <li>Property includes up to 50 parking spaces</li> <li>Elevator to finished basement</li> <li>Features 2 Bars and Banquet Room</li> <li>Full view glass overhead garage door</li> <li>Existing stage for entertainment</li> <li>B2 Zoning</li> </ul> |