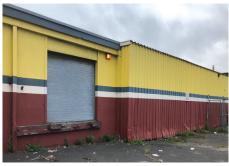

# **PROPERTY PHOTOS**

© 2020 CBRE, Inc. All rights reserved. This information has been obtained from sources believed reliable, but has not been verified for accuracy or completeness. You should conduct a careful, independent investigation of the property and verify all information. Any reliance on this information is solely at your own risk. CBRE and the CBRE logo are service marks of CBRE, Inc. All other marks displayed on this document are the property of their respective owners, and the use of such logos does not imply any affiliation with or endorsement of CBRE. Photos herein are the property of their respective owners. Use of these images without the express written consent of the owner is prohibited.

#### **MEADOWLANDS SUBMARKET**

±9,600 SF available on .75 fenced acre lot. 275' of road frontage on high traffic route 17. Masonry construction with .35 acres of outside storage and parking. Showroom and warehouse with two loading docks and drive-in door.