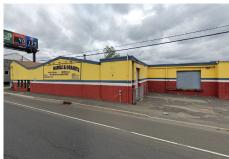

# **439 ROUTE 17**

#### **MEADOWLANDS SUBMARKET**

±9,600 SF available on .75 fenced acre lot. 275' of road frontage on high traffic route 17. Masonry construction with .35 acres of outside storage and parking. Showroom and warehouse with two loading docks and drive-in door.