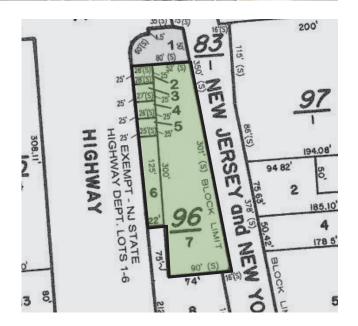

#### **MEADOWLANDS SUBMARKET**

±9,600 SF available on .75 fenced acre lot. 275' of road frontage on high traffic route 17. Masonry construction with .35 acres of outside storage and parking. Showroom and warehouse with two loading docks and drive-in door.

- + 90,452 Annual Average Daily Traffic (2018)
- + .35 acres of outside storage/parking
- + Ceiling Height: 13' 16'
- + Docks: 2 (one interior/exterior)
- + Drive-Ins: 1
- + Power: 460 amps / 3 phase