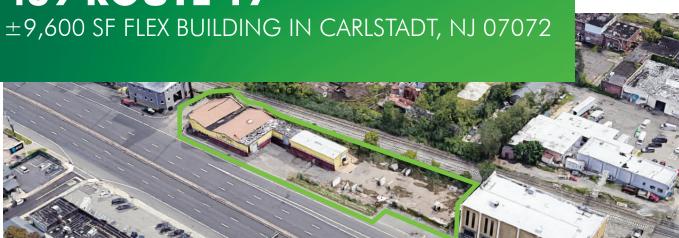

# **439 ROUTE 17**

#### **MEADOWLANDS SUBMARKET**

±9,600 SF available on .75 fenced acre lot. 275' of road frontage on high traffic route 17. Masonry construction with .35 acres of outside storage and parking. Showroom and warehouse with two loading docks and drive-in door.

#### **CARLSTADT, NEW JERSEY**

Heavy automobile traffic with 275' of road frontage on Route 17. 90,452 Annual Average Daily Traffic (2018).

- + Close proximity to routes 3, 21, 46, 80, 9, Garden State Parkway and 95
- + Port Newark Container Terminal: 27 min 16.5 mi
- + Newark Liberty International Airport: 31 min 16.1 mi
- + Teterboro Airport: 4 min 1.3 mi
- + George Washington Bridge: 15 min 9.6 mi
- + Lincoln Tunnel: 23 min 10 mi
- + Holland Tunnel: 30 min 12.6 mi