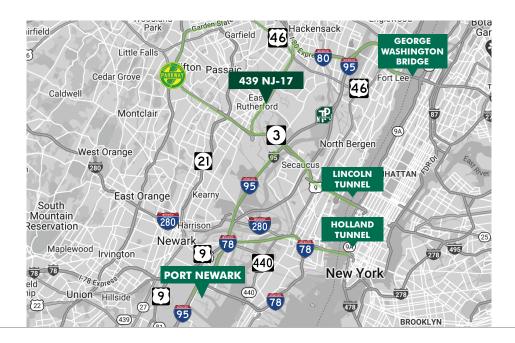

#### **CARLSTADT, NEW JERSEY**

Heavy automobile traffic with 275' of road frontage on Route 17. 90,452 Annual Average Daily Traffic (2018).

- + Close proximity to routes 3, 21, 46, 80, 9, Garden State Parkway and 95
- + Port Newark Container Terminal: 27 min 16.5 mi
- + Newark Liberty International Airport: 31 min 16.1 mi
- + Teterboro Airport: 4 min 1.3 mi
- + George Washington Bridge: 15 min 9.6 mi
- + Lincoln Tunnel: 23 min 10 mi
- + Holland Tunnel: 30 min 12.6 mi