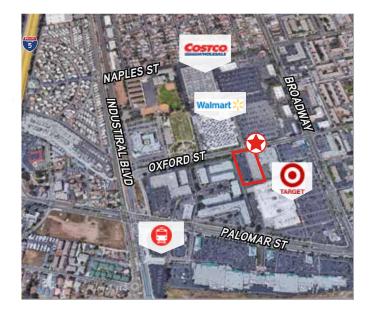

### **Property Details**

- « 30,480 SF Commercial Bldg.
- 16,400 SF space will be available for occupancy
- 14,000 SF space will be available for occupancy or remain leased until 5/31/31 (contact broker for details)
- « Located across the street from Walmart entrance on Oxford St. Close proximity to Costco, Target, Michaels, etc.
- « Zoning: CCP (Central Commercial Precise Plan) City of Chula Vista
- « Clear Height 18' -20'
- « Building has 6 docks if restored (20' wide each)
- « Walking distance to Palomar Street Trolly Center
- « Plans available for new storefront entrance fronting Oxford St
- « Parking: 75 spaces (2.46/1,000)
- « Asking Price: \$6,300,000