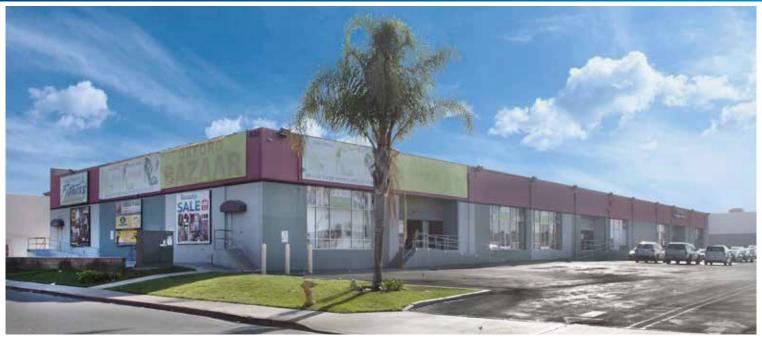

## 635 OXFORD STREET CHULA VISTA, CA 91911

### **Property Details**

- « 30,480 SF Commercial Bldg.
- 16,400 SF space will be available for occupancy
- 14,000 SF space will be available for occupancy or remain leased until 5/31/31 (contact broker for details)
- « Located across the street from Walmart entrance on Oxford St. Close proximity to Costco, Target, Michaels, etc.
- « Zoning: CCP (Central Commercial Precise Plan) City of Chula Vista
- « Clear Height 18' -20'
- « Building has 6 docks if restored (20' wide each)
- « Walking distance to Palomar Street Trolly Center
- « Plans available for new storefront entrance fronting Oxford St
- « Parking: 75 spaces (2.46/1,000)
- « Asking Price: \$6,300,000