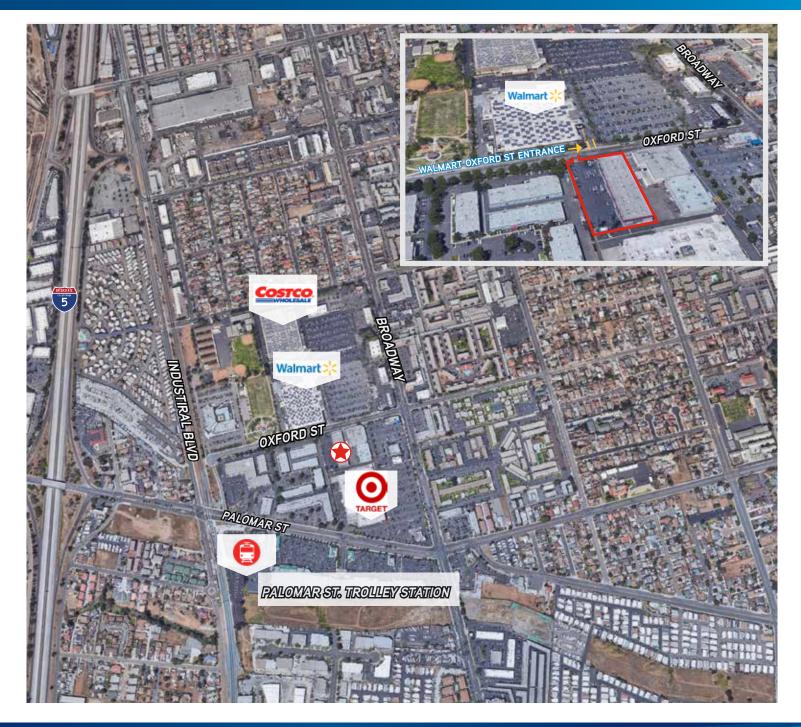

### **Property Details**

- « 30,480 SF Commercial Bldg.
- 16,400 SF space will be available for occupancy
- 14,000 SF space will be available for occupancy or remain leased until 5/31/31 (contact broker for details)
- « Located across the street from Walmart entrance on Oxford St. Close proximity to Costco, Target, Michaels, etc.
- « Zoning: CCP (Central Commercial Precise Plan) City of Chula Vista
- « Clear Height 18' -20'
- « Building has 6 docks if restored (20' wide each)
- « Walking distance to Palomar Street Trolly Center
- « Plans available for new storefront entrance fronting Oxford St
- « Parking: 75 spaces (2.46/1,000)
- « Asking Price: \$6,300,000