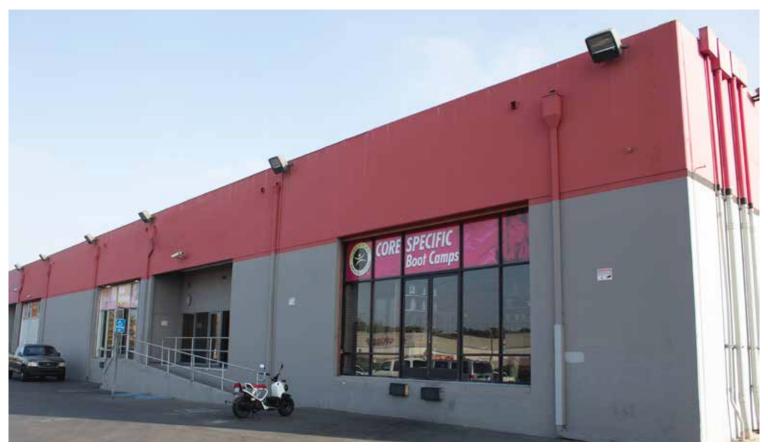

## 635 OXFORD STREET CHULA VISTA, CA 91911

### **Property Details**

- « 30,480 SF Commercial Bldg.
- 16,400 SF space will be available for occupancy
- 14,000 SF space will be available for occupancy or remain leased until 5/31/31 (contact broker for details)
- « Located across the street from Walmart entrance on Oxford St. Close proximity to Costco, Target, Michaels, etc.
- « Zoning: CCP (Central Commercial Precise Plan) City of Chula Vista
- « Clear Height 18' -20'
- « Building has 6 docks if restored (20' wide each)
- « Walking distance to Palomar Street Trolly Center
- « Plans available for new storefront entrance fronting Oxford St
- « Parking: 75 spaces (2.46/1,000)
- « Asking Price: \$6,300,000