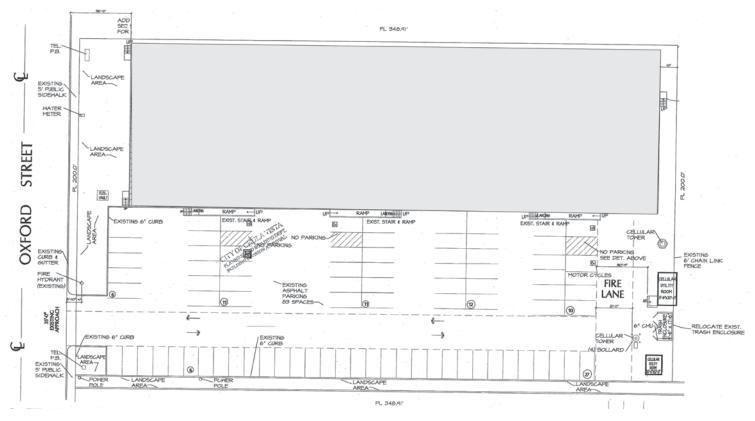

cupancy
- 14,000 SF space will be available for occupancy or remain leased until 5/31/31 (contact broker for details)
- « Located across the street from Walmart entrance on Oxford St. Close proximity to Costco, Target, Michaels, etc.
- « Zoning: CCP (Central Commercial Precise Plan) City of Chula Vista
- « Clear Height 18' -20'
- « Building has 6 docks if restored (20' wide each)
- « Walking distance to Palomar Street Trolly Center
- « Plans available for new storefront entrance fronting Oxford St
- « Parking: 75 spaces (2.46/1,000)
- « Asking Price: \$6,300,000



For more information contact:

BOB MOONEY +1 619 227 9414



# 635 OXFORD STREET CHULA VISTA, CA 91911



For more information contact:

BOB MOONEY +1 619 227 9414



### 635 OXFORD STREET CHULA VISTA, CA 91911

#### SITE PLAN



#### **CURRENT FLOOR PLAN\***



\* Approximate - may not be completely as-built. Dock high doors are currently glass storefronts.

For more information contact:

BOB MOONEY +1 619 227 9414



## 635 OXFORD STREET CHULA VISTA, CA 91911





For more information contact:

BOB MOONEY +1 619 227 9414