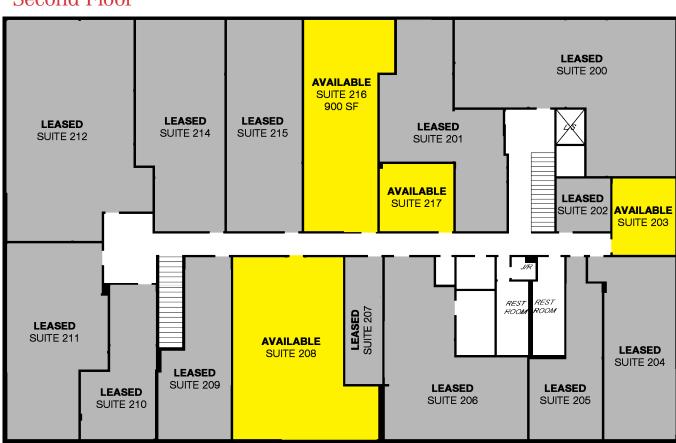

I-95 and US-1, just north of the Golden Glades Interchange
- Located on major east-west corridor
- Around the corner from Gulfstream Park

NO WARRANTY OR REPRESENTATION, EXPRESS OR IMPLIED, IS MADE AS TO THE ACCURACY OF THE INFORMATION CONTAINED HEREIN, AND THE SAME IS SUBMITTED SUBJECT TO ERRORS, OMISSIONS, CHANGE OF PRICE, RENTAL OR OTHER CONDITIONS, PRIOR SALE, LEASE OR FINANCING, OR WITHDRAWAL WITHOUT NOTICE, AND OF ANY SPECIAL LISTING CONDITIONS IMPOSED BY OUR PRINCIPALS NO WARRANTIES OR REPRESENTATIONS ARE MADE AS TO THE CONDITION OF THE PROPERTY OR ANY HAZARDS CONTAINED THEREIN ARE ANY TO BE IMPLIED.

9655 South Dixie Hwy Suite 300 Miami, Florida +1 305 938 4000

naimiami.com Lic. Real Estate Broker

# Availabilities

For Lease

## Street Level Retail



For Lease

## Second Floor