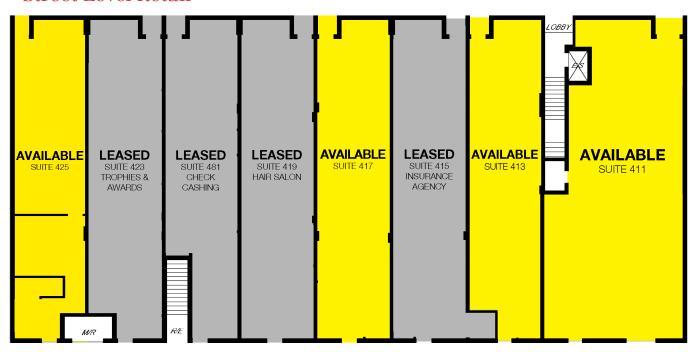

Conveniently located between I-95 and US-1, just north of the Golden Glades Interchange
- Located on major east-west corridor
- Around the corner from Gulfstream Park

NO WARRANTY OR REPRESENTATION, EXPRESS OR IMPLIED, IS MADE AS TO THE ACCURACY OF THE INFORMATION CONTAINED HEREIN, AND THE SAME IS SUBMITTED SUBJECT TO ERRORS, OMISSIONS, CHANGE OF PRICE, RENTAL OR OTHER CONDITIONS, PRIOR SALE, LEASE OR FINANCING, OR WITHDRAWAL WITHOUT NOTICE, AND OF ANY SPECIAL LISTING CONDITIONS IMPOSED BY OUR PRINCIPALS NO WARRANTIES OR REPRESENTATIONS ARE MADE AS TO THE CONDITION OF THE PROPERTY OR ANY HAZARDS CONTAINED THEREIN ARE ANY TO BE IMPLIED.

9655 South Dixie Hwy Suite 300 Miami, Florida +1 305 938 4000

naimiami.com Lic. Real Estate Broker

# Availabilities

For Lease

## Street Level Retail



For Lease

## Second Floor