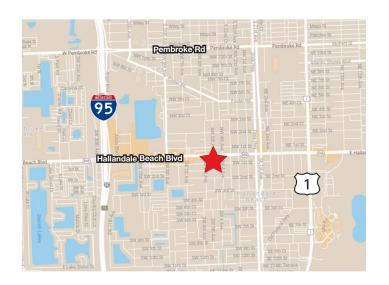

#### **Location Features**

- Conveniently located between I-95 and US-1, just north of the Golden Glades Interchange
- Located on major east-west corridor
- Around the corner from Gulfstream Park

NO WARRANTY OR REPRESENTATION, EXPRESS OR IMPLIED, IS MADE AS TO THE ACCURACY OF THE INFORMATION CONTAINED HEREIN, AND THE SAME IS SUBMITTED SUBJECT TO ERRORS, OMISSIONS, CHANGE OF PRICE, RENTAL OR OTHER CONDITIONS, PRIOR SALE, LEASE OR FINANCING, OR WITHDRAWAL WITHOUT NOTICE, AND OF ANY SPECIAL LISTING CONDITIONS IMPOSED BY OUR PRINCIPALS NO WARRANTIES OR REPRESENTATIONS ARE MADE AS TO THE CONDITION OF THE PROPERTY OR ANY HAZARDS CONTAINED THEREIN ARE ANY TO BE IMPLIED.