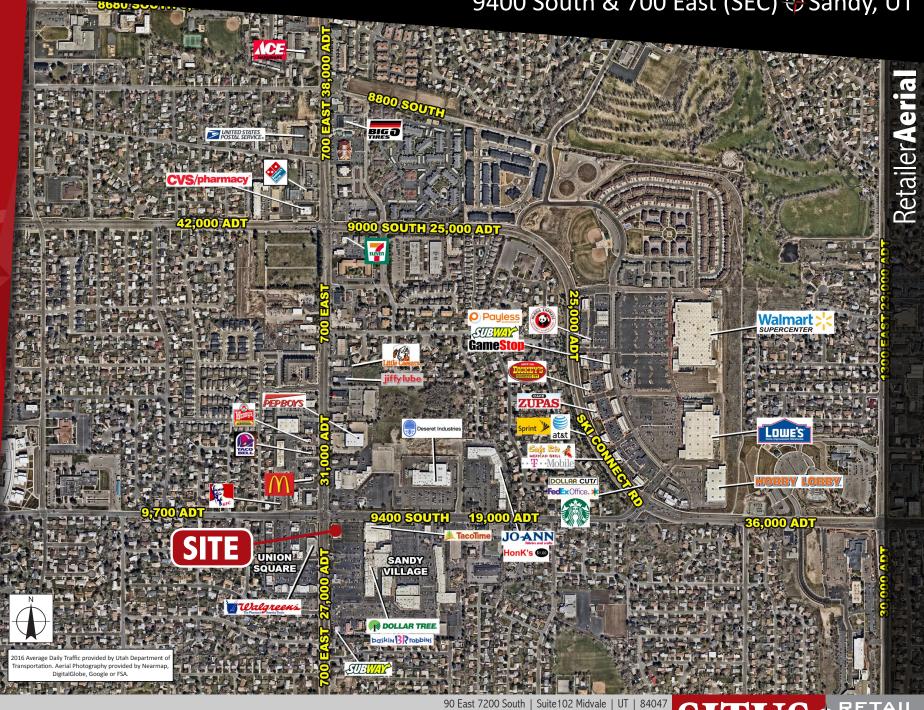

#### **FEATURES**

- Access/Visibility from 9400 South & 700 East
- Hard Corner
- Great Traffic Counts
- Next to Sandy Village

Owned/Developed by: