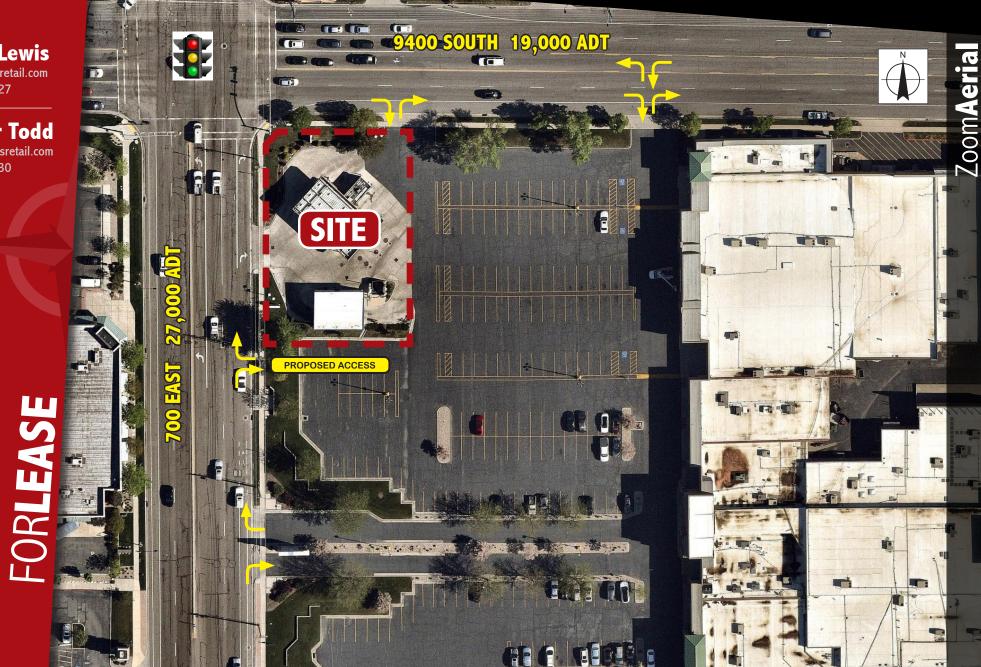

#### **FEATURES**

- Access/Visibility from 9400 South & 700 East
- Hard Corner
- Great Traffic Counts
- Next to Sandy Village

Owned/Developed by: