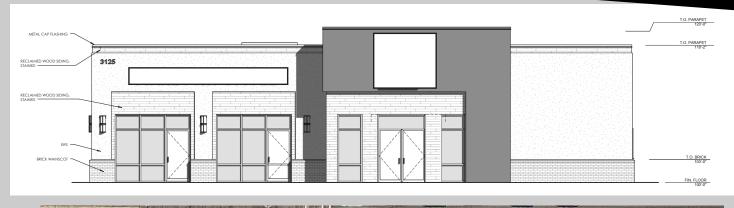

#### PROPERTY INFORMATION

- Size: 0.44 Acres
- Land Lease: \$90,000/Year
- Retail Space: 1,200 to 4,300 SF
- Potential Drive-thru
- Retail Lease Rate: \$40-\$45 PSF\*
- NNNs: To be determined
   \*Subject to tenant improvements, term, credit, etc.