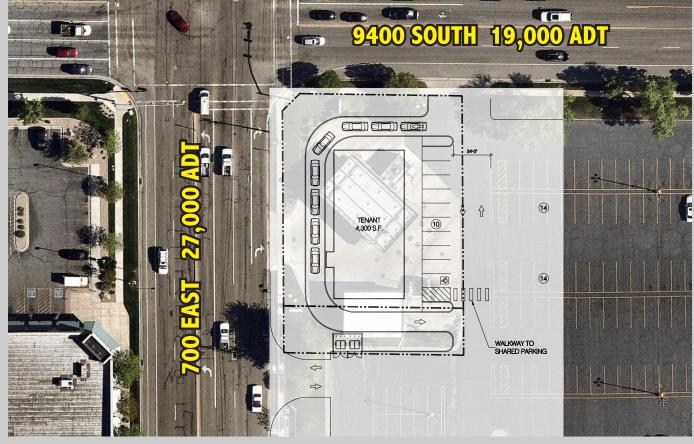

#### PROPERTY INFORMATION

- Size: 0.44 Acres
- Land Lease: \$90,000/Year
- Retail Space: 1,200 to 4,300 SF
- Potential Drive-thru
- Retail Lease Rate: \$40-\$45 PSF\*
- NNNs: To be determined
   \*Subject to tenant improvements, term, credit, etc.

#### **FEATURES**

- Access/Visibility from 9400 South & 700 East
- Hard Corner
- Great Traffic Counts
- Next to Sandy Village

Owned/Developed by:

9400 South & 700 East (SEC) + Sandy, UT