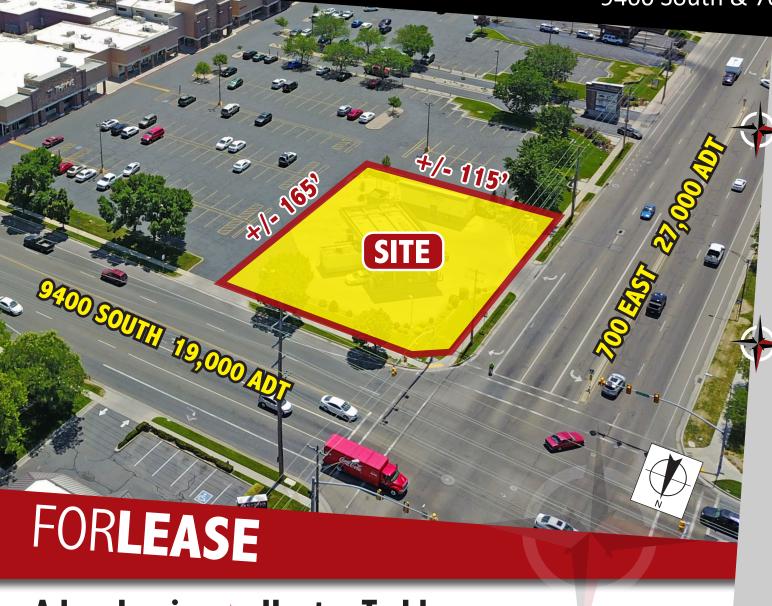

9400 South & 700 East (SEC) + Sandy, UT

#### PROPERTY INFORMATION

- Size: 0.44 Acres
- Land Lease: \$90,000/Year
- Retail Space: 1,200 to 4,300 SF
- Potential Drive-thru
- Retail Lease Rate: \$40-\$45 PSF\*
- NNNs: To be determined
   \*Subject to tenant improvements, term, credit, etc.

#### **FEATURES**

- Access/Visibility from 9400 South & 700 East
- Hard Corner
- Great Traffic Counts
- Next to Sandy Village

Owned/Developed by: