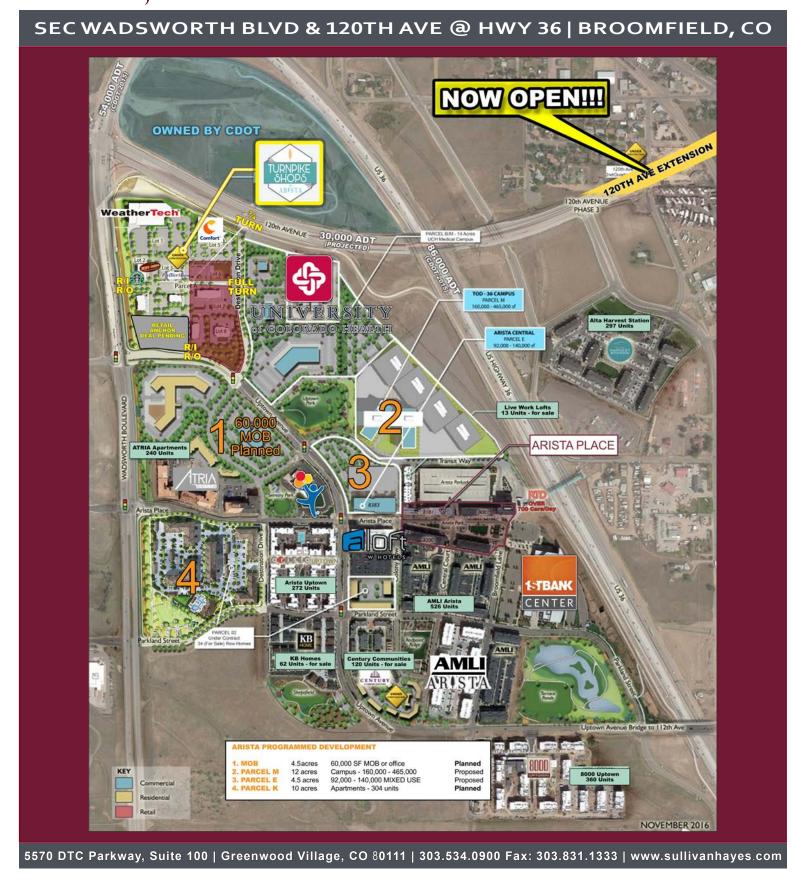

## **TRAFFIC COUNTS**

On Hwy 36 northwest of Wadsworth Blvd 90,000 cars/day On Hwy 36 southeast of Wadsworth Blvd 89,000 cars/day On Wadsworth Blvd north of Hwy 36 55,000 cars/day

44,000 cars/day

On Wadsworth Blvd south of Hwy 36 Source: CDOT 2016