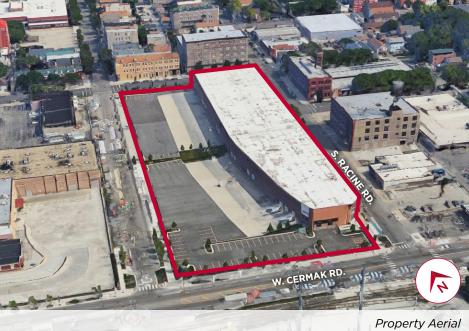

#### **FOR LEASE**

24,017 SF High Clearance Warehouse Space

## 1200 W. Cermak Road CHICAGO, IL 60608

For more information, please contact:

### **PROPERTY SPECIFICATIONS**

| Building Size   | 124,379 Sq. Ft.                                                                                                              |
|-----------------|------------------------------------------------------------------------------------------------------------------------------|
| Available Space | 24,017 Sq. Ft. (Divisible to 11,465 Sq. Ft.)                                                                                 |
| Total Land      | 3.84 Acres                                                                                                                   |
| Ceiling Height  | 14' Clear                                                                                                                    |
| Bay Size        | 39' x 48'                                                                                                                    |
| Power           | 2000 Amps / 480 Volts / 3-Phase                                                                                              |
| Loading         | 4 Exterior Docks (Can add more)                                                                                              |
| Zoning          | PMD-11                                                                                                                       |
| Taxes           | \$1.32 PSF (2018 Estimate)                                                                                                   |
| CAM             | \$1.23 PSF                                                                                                                   |
| Lease Rate      | \$9.75 PSF Net                                                                                                               |
| Comments        | <ul> <li>Recently renovated product with new lighting, parking and roof</li> <li>Excellent downtown service space</li> </ul> |