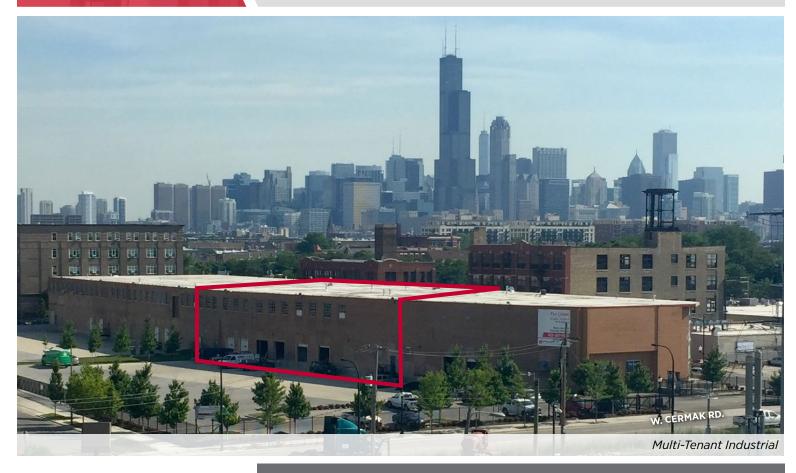

#### **FOR LEASE**

24,017 SF High Clearance Warehouse Space

## 1200 W. Cermak Road CHICAGO, IL 60608

For more information, please contact:

### **PROPERTY SPECIFICATIONS**

| Building Size   | 124,379 Sq. Ft.                                                                                                              |
|-----------------|------------------------------------------------------------------------------------------------------------------------------|
| Available Space | 24,017 Sq. Ft. (Divisible to 11,465 Sq. Ft.)                                                                                 |
| Total Land      | 3.84 Acres                                                                                                                   |
| Ceiling Height  | 14' Clear                                                                                                                    |
| Bay Size        | 39' x 48'                                                                                                                    |
| Power           | 2000 Amps / 480 Volts / 3-Phase                                                                                              |
| Loading         | 4 Exterior Docks (Can add more)                                                                                              |
| Zoning          | PMD-11                                                                                                                       |
| Taxes           | \$1.32 PSF (2018 Estimate)                                                                                                   |
| CAM             | \$1.23 PSF                                                                                                                   |
| Lease Rate      | \$9.75 PSF Net                                                                                                               |
| Comments        | <ul> <li>Recently renovated product with new lighting, parking and roof</li> <li>Excellent downtown service space</li> </ul> |