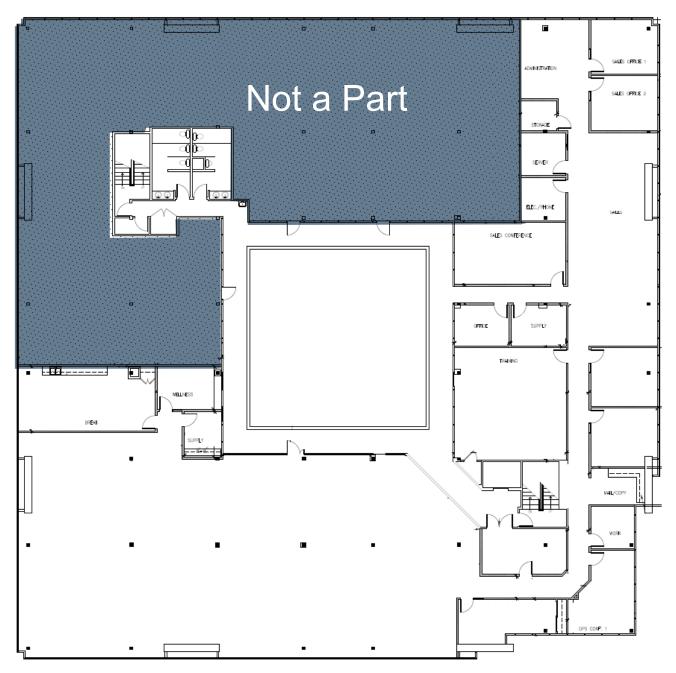

#### AVAILABILITIES: 7675 DAGGET STREET

| SUITE # | SIZE (RSF)                                         | RENT/RSF/MO   | COMMENTS                                                                                                                                               |
|---------|----------------------------------------------------|---------------|--------------------------------------------------------------------------------------------------------------------------------------------------------|
| 200     | ±12,895 RSF<br>(Divisible to 6,000<br>- 8,000 RSF) | \$2.05+ Util. | Reception, 11 private offices, 2 storage rooms, server room, phone room, 2 conference rooms, 1 large training room, 1 break room and open office area. |

## Existing Floor Plan

SQUARE ONE OFFICE PLAZA