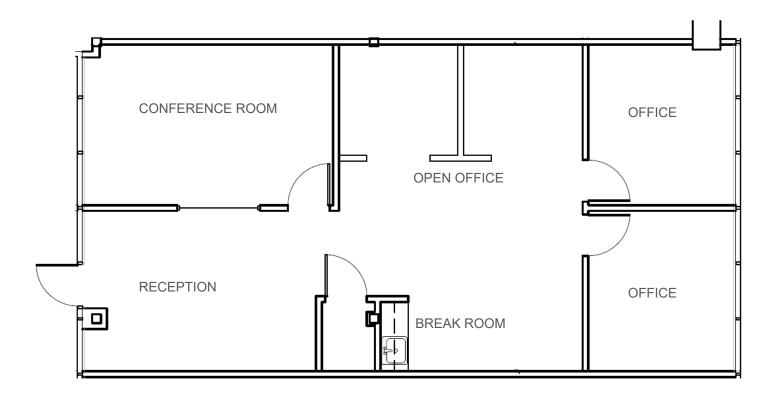

#### AVAILABILITIES: 7675 DAGGET STREET

| SUITE # | SIZE (RSF) | RENT/RSF/MO    | COMMENTS                                                                                                    |
|---------|------------|----------------|-------------------------------------------------------------------------------------------------------------|
| 340     | ±1,293     | \$2.05 + Util. | Reception area, 2 private offices, conference room, break room and open office area. Available Immediately. |