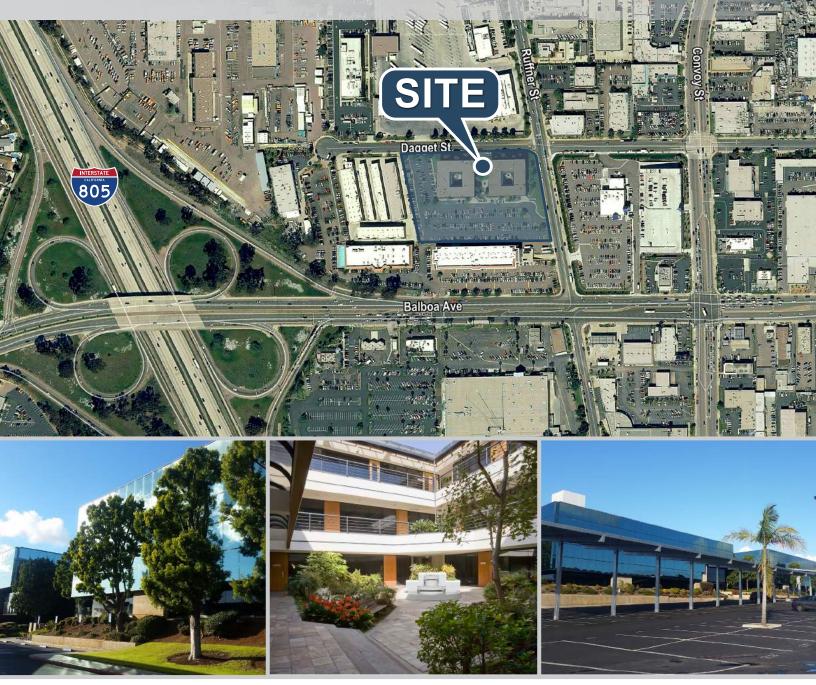

#### **PROPERTY DETAILS**

- Two, 3-story office buildings totaling ±112,159 SF
- Excellent access to I-805, I-5, I-15, Hwy 163 & Hwy 52
- Central Kearny Mesa location
- Recently updated common areas •
- On-site ownership & management •
- Fiber optic available •
- Excellent corporate identity

### **Square One Office Plaza**

4542 Ruffner Street & 7675 Dagget Street | San Diego, CA 92111