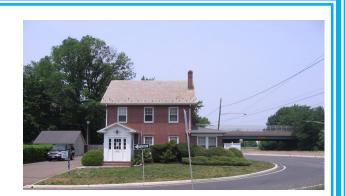

## 505 Route 18

East Brunswick, NJ

## **PROPERTY HIGHLIGHTS**

- Asking Price: \$535,000
- 1,744 SF plus basement storage
- Lot size: 125 X 75
- Free Standing Building
- 2 Story Brick Building
- Large Parking Area

- Corner location
- Multiple size offices
- Front and back entrance
- Close proximate to NJ Turnpike
- High traffic count
- Investment or Owner/User