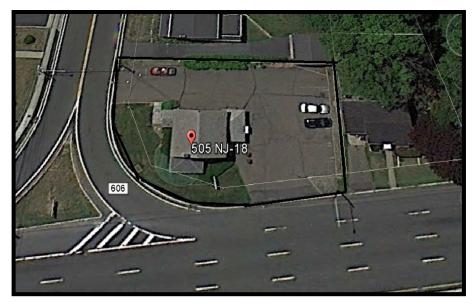

## 505 Route 18

East Brunswick, NJ

## **PROPERTY HIGHLIGHTS**

- Asking Price: \$535,000
- 1,744 SF plus basement storage
- Lot size: 125 X 75
- Free Standing Building
- 2 Story Brick Building
- Large Parking Area

- Corner location
- Multiple size offices
- Front and back entrance
- Close proximate to NJ Turnpike
- High traffic count
- Investment or Owner/User