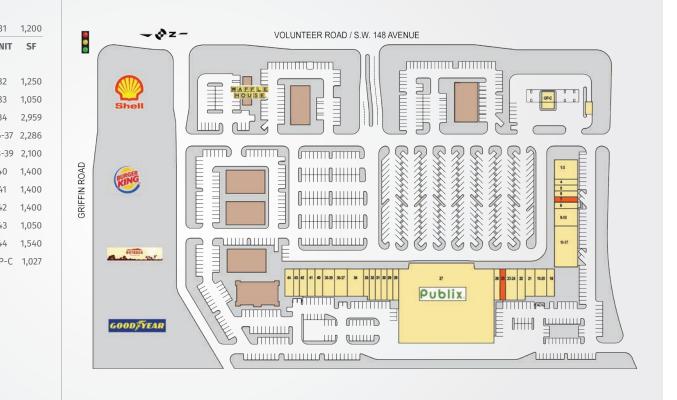

## **REGENCY SQUARE**

| TENANTS                        | UNIT  | SF     | Goodwill             | 31    |
|--------------------------------|-------|--------|----------------------|-------|
| Wunder Bar                     |       |        | TENANTS              | UNIT  |
| Sports And Grill               | 1-3   | 3,000  | Florida Gun And      |       |
| Estrella Insurance             | 4     | 900    | Police Supply        | 32    |
| TT Nails                       | 5     | 900    | US Pak N Ship        | 33    |
| Dairy Queen                    | 6     | 900    | Donato's Restorante  | 34    |
| Available                      | 7     | 900    | Urgent Care          | 36-37 |
| Hertz                          | 8     | 900    | ICM Veterinary Group | 38-39 |
| Massage Luxe                   | 9-10  | 2,700  | Primo Liquors        | 40    |
| Little Hands On                |       |        | Edible Arrangements  | 41    |
| Learning                       | 11-17 | 6,300  | Asaka Karate School  | 42    |
| Weight Watchers                | 18    | 1,400  | My Barber Shop       | 43    |
| Integrated Care                | 19-20 | 2,100  | Suburban Pool        | 44    |
| Shimuja Japanese<br>Restaurant | 21    | 1,750  | U-Gas                | OP-C  |
| Kuman Math & Reading           | 22    | 1,600  |                      |       |
| Dance Theatre<br>Of Broward    | 23-24 | 2,400  |                      |       |
| Available                      | 25    | 1,200  |                      |       |
| America's Dry Cleaner          | 26    | 1,200  |                      |       |
| Publix Super Markets           | 27    | 48,555 |                      |       |
| Hair Salon By Ju Salomao       | 28    | 1,200  |                      |       |
| Vapor World                    | 29    | 1,200  |                      |       |
|                                |       |        |                      |       |

30 1,200

Sierra Dental

4901 S.W. 148th Avenue, Davie, FL 33330

**Regency Square**, located on 148th Ave and Griffin Rd, is conveniently positioned just east of I-75 in the affluent submarket of Southwest Ranches. Tenants at the center benefit from the high-income levels of surrounding households and an expansive customer base provided by the nearby interstate highway. The center is anchored by an established Publix supermarket, attracting the daily-needs customer and benefiting the surrounding tenant base.

Best-in-class service and value creation through diligent, return-driven property management, leasing, development, and construction management

This site plan shows the approximate location, square footage, and configuration of the shopping center and adjacent areas, and is only illustrative of the size and relationship of the stores and common areas generally, all of which are subject to change. The showing of any names of tenants, parking spaces, square footage, curb-cuts or traffic controls shall not be deemed to be a representation or warranty that any tenants will be at the shopping center, the square footage is accurate, or that any parking spaces, curb-cuts or traffic controls do or will continue to exist. Moreover, any demographics set forth in this flyer are for illustrative purposed only and shall not be deemed a representation by Landlord or their accuracy.