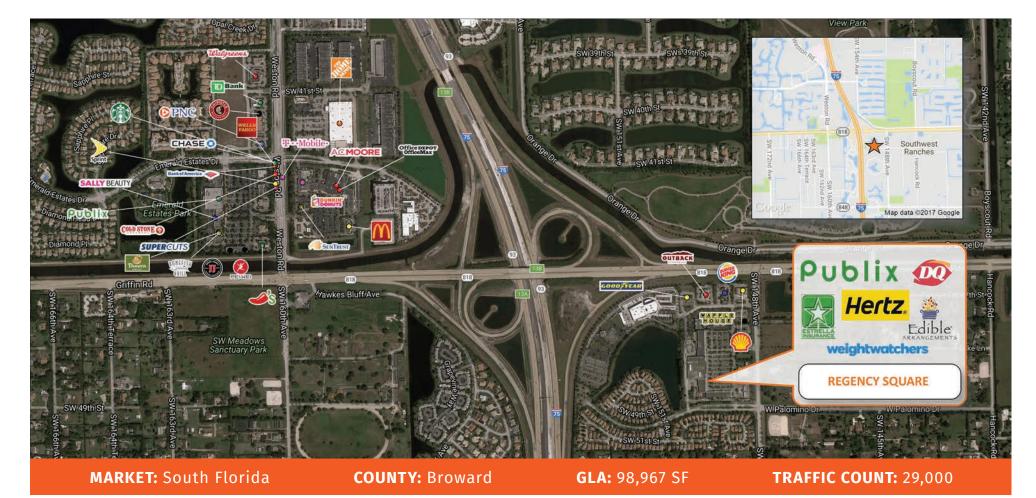

## **REGENCY SQUARE**

| TENANTS                        | UNIT  | SF     | Goodwill             | 31    |
|--------------------------------|-------|--------|----------------------|-------|
| Wunder Bar                     |       |        | TENANTS              | UNIT  |
| Sports And Grill               | 1-3   | 3,000  | Florida Gun And      |       |
| Estrella Insurance             | 4     | 900    | Police Supply        | 32    |
| TT Nails                       | 5     | 900    | US Pak N Ship        | 33    |
| Dairy Queen                    | 6     | 900    | Donato's Restorante  | 34    |
| Available                      | 7     | 900    | Urgent Care          | 36-37 |
| Hertz                          | 8     | 900    | ICM Veterinary Group | 38-39 |
| Massage Luxe                   | 9-10  | 2,700  | Primo Liquors        | 40    |
| Little Hands On                |       |        | Edible Arrangements  | 41    |
| Learning                       | 11-17 | 6,300  | Asaka Karate School  | 42    |
| Weight Watchers                | 18    | 1,400  | My Barber Shop       | 43    |
| Integrated Care                | 19-20 | 2,100  | Suburban Pool        | 44    |
| Shimuja Japanese<br>Restaurant | 21    | 1,750  | U-Gas                | OP-C  |
| Kuman Math & Reading           | 22    | 1,600  |                      |       |
| Dance Theatre<br>Of Broward    | 23-24 | 2,400  |                      |       |
| Available                      | 25    | 1,200  |                      |       |
| America's Dry Cleaner          | 26    | 1,200  |                      |       |
| Publix Super Markets           | 27    | 48,555 |                      |       |
| Hair Salon By Ju Salomao       | 28    | 1,200  |                      |       |
| Vapor World                    | 29    | 1,200  |                      |       |
|                                |       |        |                      |       |

30 1,200

Sierra Dental

4901 S.W. 148th Avenue, Davie, FL 33330

**Regency Square**, located on 148th Ave and Griffin Rd, is conveniently positioned just east of I-75 in the affluent submarket of Southwest Ranches. Tenants at the center benefit from the high-income levels of surrounding households and an expansive customer base provided by the nearby interstate highway. The center is anchored by an established Publix supermarket, attracting the daily-needs customer and benefiting the surrounding tenant base.