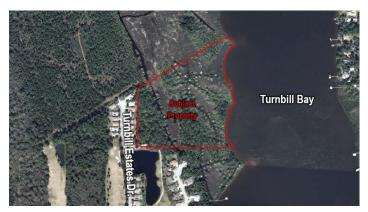

# 26.0 +/- Acres

# Turn Bay Rd., New Smyrna Beach, FL 32168

Listing ID: 30144464 Status: Active

Property Type: Vacant Land For Sale
Possible Uses: Residential (Single Family)

Gross Land Area: 26 Acres
Sale Price: \$295,000
Unit Price: \$11,346 Per Acre
Sale Terms: Undisclosed

Nearest MSA: Deltona-Daytona Beach-Ormond

Beach

County: Volusia

 Tax ID/APN:
 35-16-33-00-00-0030

 Zoning:
 RC & RR (VOLUSIA COUNTY)