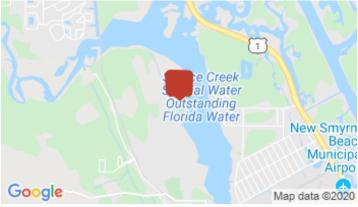

# 26.0 +/- Acres

# Turn Bay Rd., New Smyrna Beach, FL 32168

Listing ID: 30144464 Status: Active

Property Type: Vacant Land For Sale
Possible Uses: Residential (Single Family)

Gross Land Area: 26 Acres
Sale Price: \$295,000
Unit Price: \$11,346 Per Acre
Sale Terms: Undisclosed

Nearest MSA: Deltona-Daytona Beach-Ormond

Beach

County: Volusia

 Tax ID/APN:
 35-16-33-00-00-0030

 Zoning:
 RC & RR (VOLUSIA COUNTY)