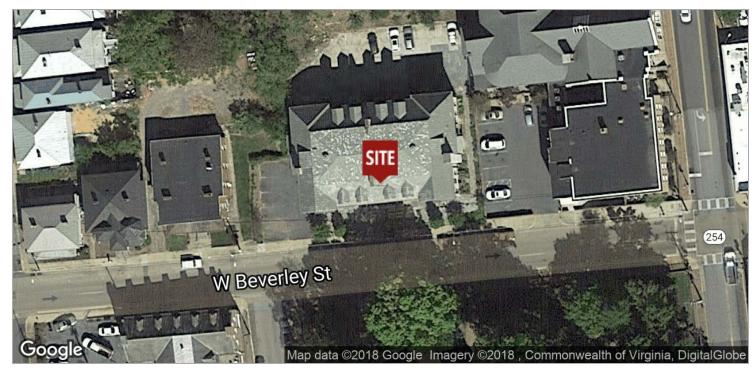

ouse features 13,650 sf of finished, lease-able space, PLUS another 3,000 sf of unfinished attic! With its downtown location, this building is perfect for offices, retail/cafe and/or apartments. Within easy walking distance of many restaurants, a cinema, the American Shakespeare Center, Mary Baldwin University and much more. Staunton consistently ranks as one of the top ten architectural and historical Main Streets in the country and this building is one of the reasons!

For More Information:



# OWN A LOCAL LANDMARK IN THE HEART OF DYNAMIC DOWNTOWN STAUNTON

217 W Beverley Street, Staunton, VA 24401

### **Additional Photos**









For More Information:

### OWN A LOCAL LANDMARK IN THE HEART OF DYNAMIC DOWNTOWN STAUNTON

217 W Beverley Street, Staunton, VA 24401

# **Location Maps**





For More Information: