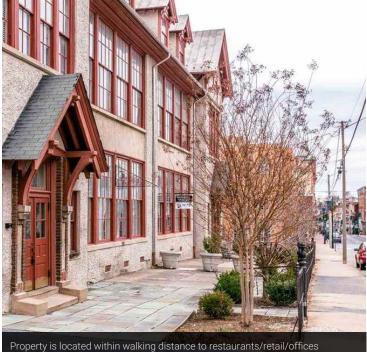

#### **PROPERTY OVERVIEW**

This former schoolhouse features 13,650 sf of finished, lease-able space, PLUS another 3,000 sf of unfinished attic! With its downtown location, this building is perfect for offices, retail/cafe and/or apartments. Within easy walking distance of many restaurants, a cinema, the American Shakespeare Center, Mary Baldwin University and much more. Staunton consistently ranks as one of the top ten architectural and historical Main Streets in the country and this building is one of the reasons!