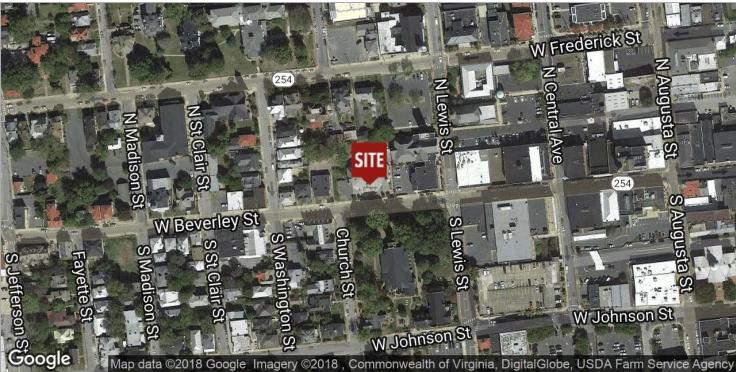

se features 13,650 sf of finished, lease-able space, PLUS another 3,000 sf of unfinished attic! With its downtown location, this building is perfect for offices, retail/cafe and/or apartments. Within easy walking distance of many restaurants, a cinema, the American Shakespeare Center, Mary Baldwin University and much more. Staunton consistently ranks as one of the top ten architectural and historical Main Streets in the country and this building is one of the reasons!

For More Information:



# OWN A LOCAL LANDMARK IN THE HEART OF DYNAMIC DOWNTOWN STAUNTON

217 W Beverley Street, Staunton, VA 24401

### **Additional Photos**









For More Information:

### OWN A LOCAL LANDMARK IN THE HEART OF DYNAMIC DOWNTOWN STAUNTON

217 W Beverley Street, Staunton, VA 24401

# **Location Maps**





For More Information: