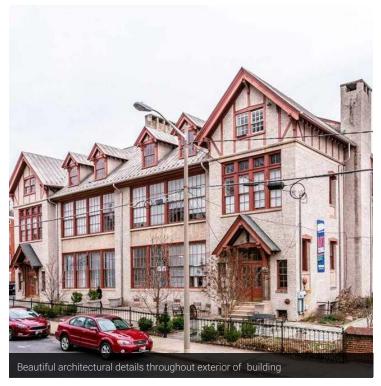

Built: 1870

Building Size: 13,650 Square Feet

Zoning: B1

Parking: Private 10+

Utilities: Public Water/Sewer



#### **PROPERTY OVERVIEW**

This former schoolhouse features 13,650 sf of finished, lease-able space, PLUS another 3,000 sf of unfinished attic! With its downtown location, this building is perfect for offices, retail/cafe and/or apartments. Within easy walking distance of many restaurants, a cinema, the American Shakespeare Center, Mary Baldwin University and much more. Staunton consistently ranks as one of the top ten architectural and historical Main Streets in the country and this building is one of the reasons!

For More Information:



# OWN A LOCAL LANDMARK IN THE HEART OF DYNAMIC DOWNTOWN STAUNTON

217 W Beverley Street, Staunton, VA 24401

### **Additional Photos**









For More Information:

### OWN A LOCAL LANDMARK IN THE HEART OF DYNAMIC DOWNTOWN STAUNTON

217 W Beverley Street, Staunton, VA 24401

# **Location Maps**





For More Information: