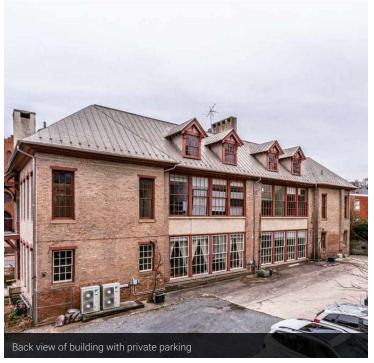

### **OFFERING SUMMARY**

Sale Price: \$425,000

Lot Size: 0.48 Acres

Year Built: 1870

Building Size: 13,650 Square Feet

Zoning: B1

Parking: Private 10+

Utilities: Public Water/Sewer