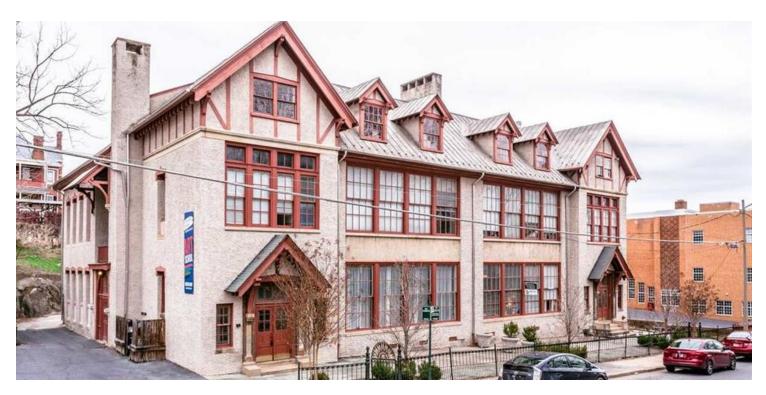

## HISTORIC STAUNTON LANDMARK FOR SALE

217 W Beverley Street, Staunton, VA 24401

### OWN A LOCAL LANDMARK IN THE HEART OF DYNAMIC DOWNTOWN STAUNTON

### **OFFERING SUMMARY**

Sale Price: \$425,000

Lot Size: 0.48 Acres

Year Built: 1870

Building Size: 13,650 Square Feet

Zoning: B1

Parking: Private 10+

Utilities: Public Water/Sewer

#### **PROPERTY OVERVIEW**

This former schoolhouse features 13,650 sf of finished, lease-able space, PLUS another 3,000 sf of unfinished attic! With its downtown location, this building is perfect for offices, retail/cafe and/or apartments. Within easy walking distance of many restaurants, a cinema, the American Shakespeare Center, Mary Baldwin University and much more. Staunton consistently ranks as one of the top ten architectural and historical Main Streets in the country and this building is one of the reasons!