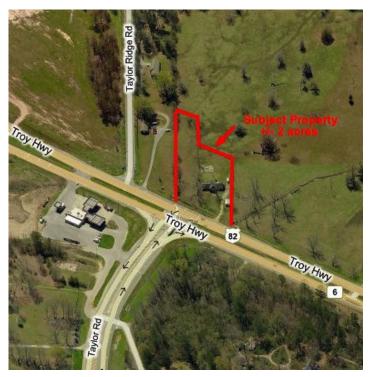

#### **Overview/Comments**

+/- 2 Acres Retail Land with best possible access and visibility. Property has direct ingress/egress through traffic light. All utilities including sewer. ALDOT traffic count was an incredible 19,970 in 2010; down slightly from a robust 22,220 in 2007, ( Pre-Economic Downturn.)

#### **Area & Location**

Market Type: Medium

Retail Clientele: General, Family, Business, Traveler, Casino
Property Located Between: PanHandle/Wiregrass & Montgomery,AL Interstate

Hwy System

Side of Street: West
Property Visibility: Excellent
Feet of Frontage: 260
Traffic/Vehicle Count: 19,970