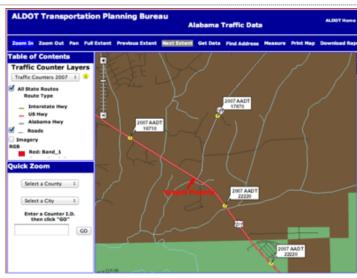

#### **Overview/Comments**

+/- 2 Acres Retail Land with best possible access and visibility. Property has direct ingress/egress through traffic light. All utilities including sewer. ALDOT traffic count was an incredible 19,970 in 2010; down slightly from a robust 22,220 in 2007, ( Pre-Economic Downturn.)

### **Property Images**

2007 Traffic Data