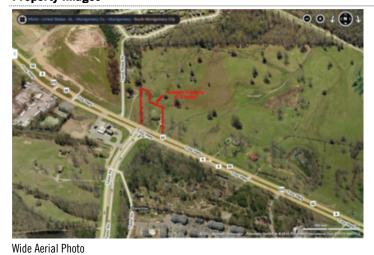

#### **Overview/Comments**

+/- 2 Acres Retail Land with best possible access and visibility. Property has direct ingress/egress through traffic light. All utilities including sewer. ALDOT traffic count was an incredible 19,970 in 2010; down slightly from a robust 22,220 in 2007, ( Pre-Economic Downturn.)