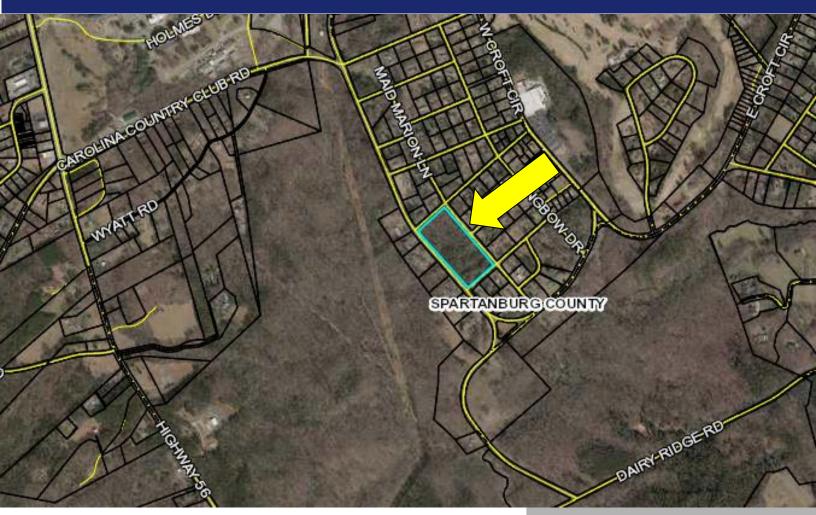

Cedar Springs Drive Spartanburg, SC 29302

- 7.92 ± acres on Cedar Springs Drive.
- Approximately 1.5 miles from Highway 295 (Southport Road)
- 840± feet of road frontage on Cedar Springs Drive
- 406± feet of road frontage on Friar Tuck Rd.
- Rectangular parcel with level topo.
- Spartanburg County Tax Map #: 7-21-16-003.00