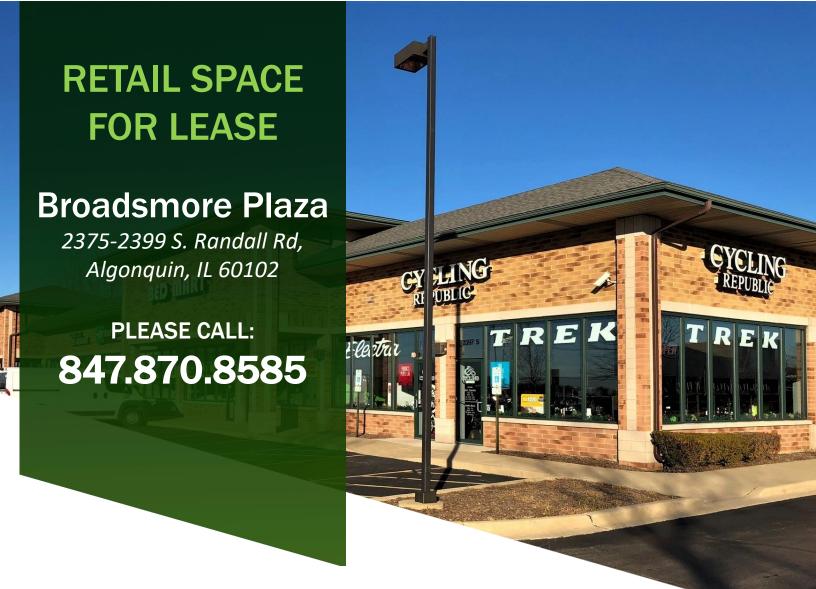

### **LOCATION OVERVIEW**

Broadsmore Plaza is a 15,580 square foot Strip Center in Algonquin, IL. The center is located along Randall Road directly neighboring, The Great Escape, Ashely Furniture and The Roomplace. Great Endcap Drive through opportunity.

# 2375-2399 S. Randall Rd, Algonquin, IL 60102

While this information is deemed correct, no representation is made as to the accuracy thereof. This information is subject to errors, omissions and change of terms at any time. The property may be withdrawn from the market without notice.