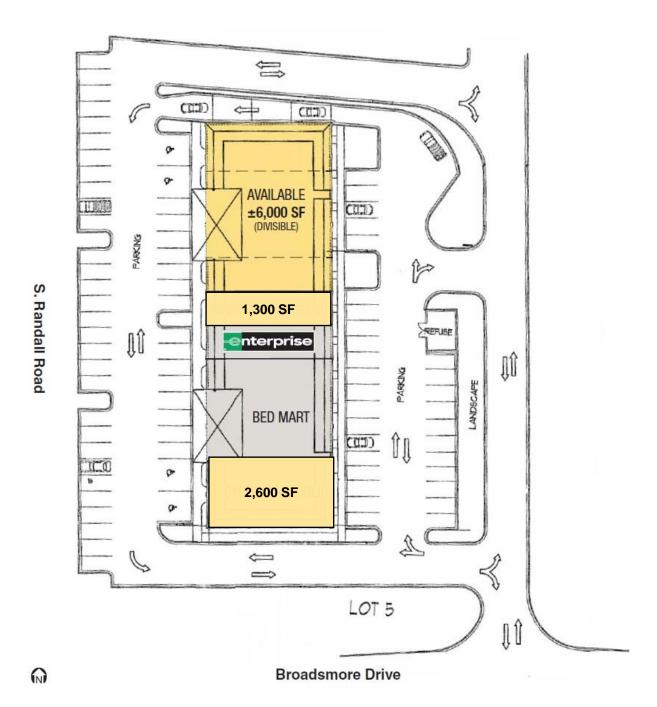

- 6,000 SF of Endcap Drive Thru Ready (Divisible)
- High Traffic Counts
- Excellent Visibility Along Randall Road
- Motivated Landlord

Available SF

- -6,000 SF Endcap & Drive Thru(Divisible)
- -2,600 SF Endcap
- -1,300 (Inline)

**Building Size** 

15,580 SF

Vehicles Per Day

45,570 VPD

Market

**Chicago Northwest Suburbs** 

Tenants

The Great Escape | Ashely Furniture |
The Roomplace | Menards | McDonalds