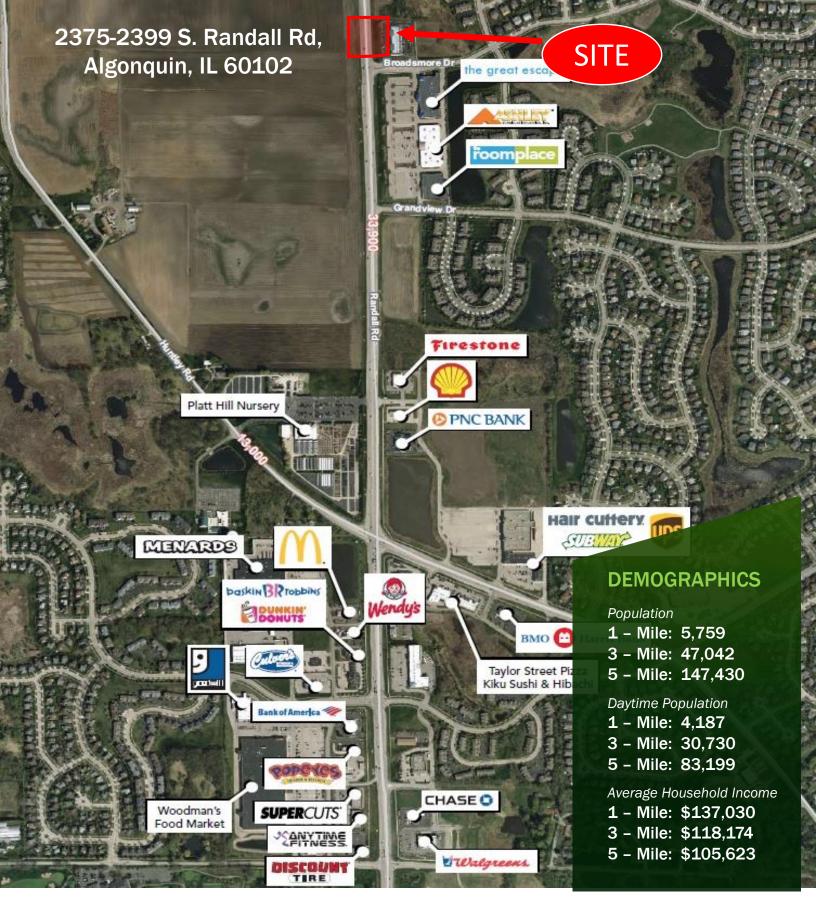

### **LOCATION OVERVIEW**

Broadsmore Plaza is a 15,580 square foot Strip Center in Algonquin, IL. The center is located along Randall Road directly neighboring, The Great Escape, Ashely Furniture and The Roomplace. Great Endcap Drive through opportunity.

**Building Size** 

15,580 SF

Vehicles Per Day

45,570 VPD

Market

**Chicago Northwest Suburbs** 

Tenants

The Great Escape | Ashely Furniture |
The Roomplace | Menards | McDonalds

1

Walgreens | Woodman's Market

| Leasing | Sales | Management | Construction | Development |