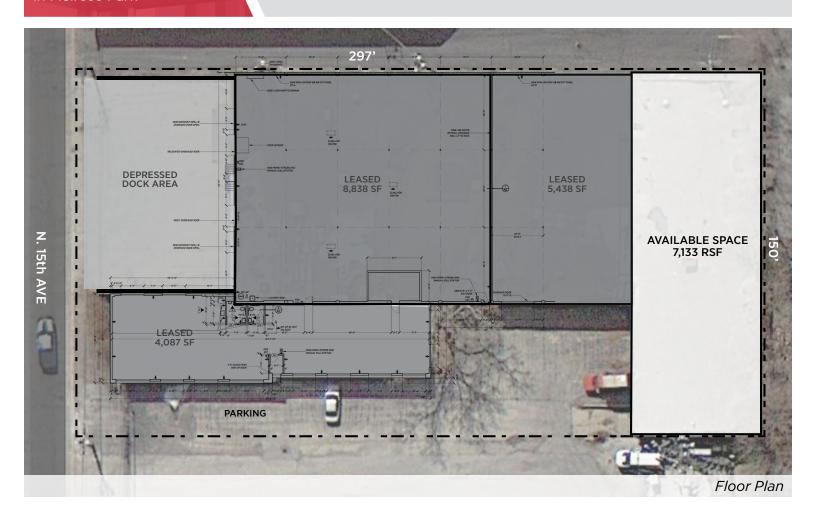

### **PROPERTY SPECIFICATIONS**

| Building Size      | 25,491 Sq. Ft.                                                                                                                                                                                                                                                               |
|--------------------|------------------------------------------------------------------------------------------------------------------------------------------------------------------------------------------------------------------------------------------------------------------------------|
| Space(s) Available | 7,133 Sq. Ft.                                                                                                                                                                                                                                                                |
| Total Land         | 0.94 Acres                                                                                                                                                                                                                                                                   |
| Ceiling Height     | 14' Clear                                                                                                                                                                                                                                                                    |
| Loading            | 1 Exterior Dock, 1 Drive-in-Door                                                                                                                                                                                                                                             |
| Zoning             | G - Industrial                                                                                                                                                                                                                                                               |
| Lease Rate         | \$7.00 PSF Gross                                                                                                                                                                                                                                                             |
| Comments           | <ul> <li>Easy access to major highways: 1-294, 1-290 and 1-88</li> <li>Approximately 20 minutes to O'Hare International Airport</li> <li>Fenced-in parking lot</li> <li>Ideal for warehouse or manufacturing uses</li> <li>Heavy Power</li> <li>Parking Available</li> </ul> |