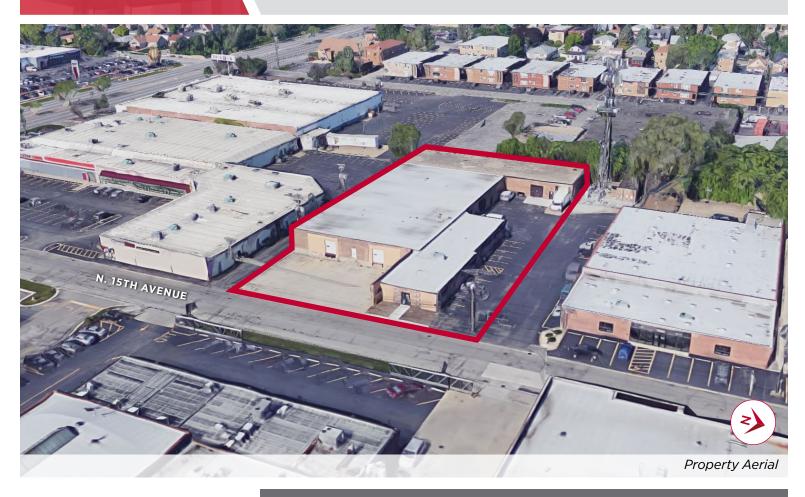

### **FOR LEASE**

7,133 SF Warehouse Space in Melrose Park

# 1932 N. 15th Avenue MELROSE PARK, IL 60160

For more information, please contact: