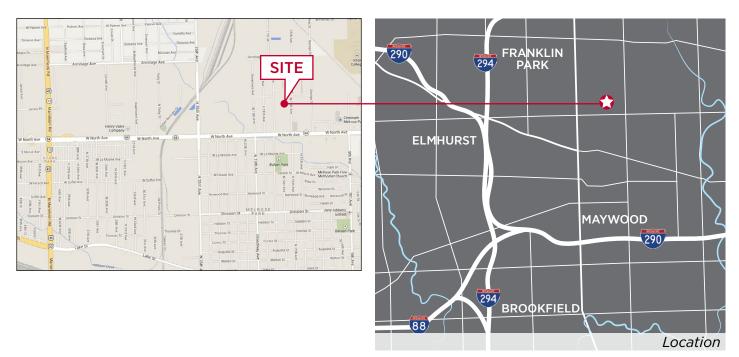

### **PROPERTY SPECIFICATIONS**

| Building Size      | 25,491 Sq. Ft.                                                                                                                                                                                                                                                               |
|--------------------|------------------------------------------------------------------------------------------------------------------------------------------------------------------------------------------------------------------------------------------------------------------------------|
| Space(s) Available | 7,133 Sq. Ft.                                                                                                                                                                                                                                                                |
| Total Land         | 0.94 Acres                                                                                                                                                                                                                                                                   |
| Ceiling Height     | 14' Clear                                                                                                                                                                                                                                                                    |
| Loading            | 1 Exterior Dock, 1 Drive-in-Door                                                                                                                                                                                                                                             |
| Zoning             | G - Industrial                                                                                                                                                                                                                                                               |
| Lease Rate         | \$7.00 PSF Gross                                                                                                                                                                                                                                                             |
| Comments           | <ul> <li>Easy access to major highways: 1-294, 1-290 and 1-88</li> <li>Approximately 20 minutes to O'Hare International Airport</li> <li>Fenced-in parking lot</li> <li>Ideal for warehouse or manufacturing uses</li> <li>Heavy Power</li> <li>Parking Available</li> </ul> |