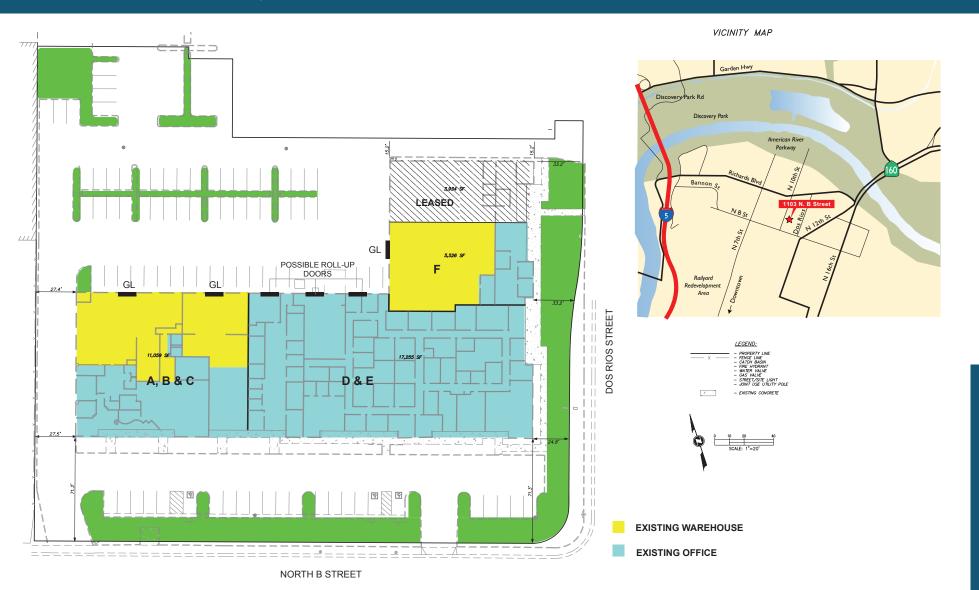

Suites A, B & C: ± 11,059 SF (Divisible to ±4,000 SF) Approximately 50% Office / 50% Warehouse

Suite D & E ± 17,255 SF (Divisible to ±2,000 SF) 100% Office (Warehouse possible)

Suite F ± 5,256 SF Approximately 25% Office / 75% Warehouse

## **LOCATION MAP**