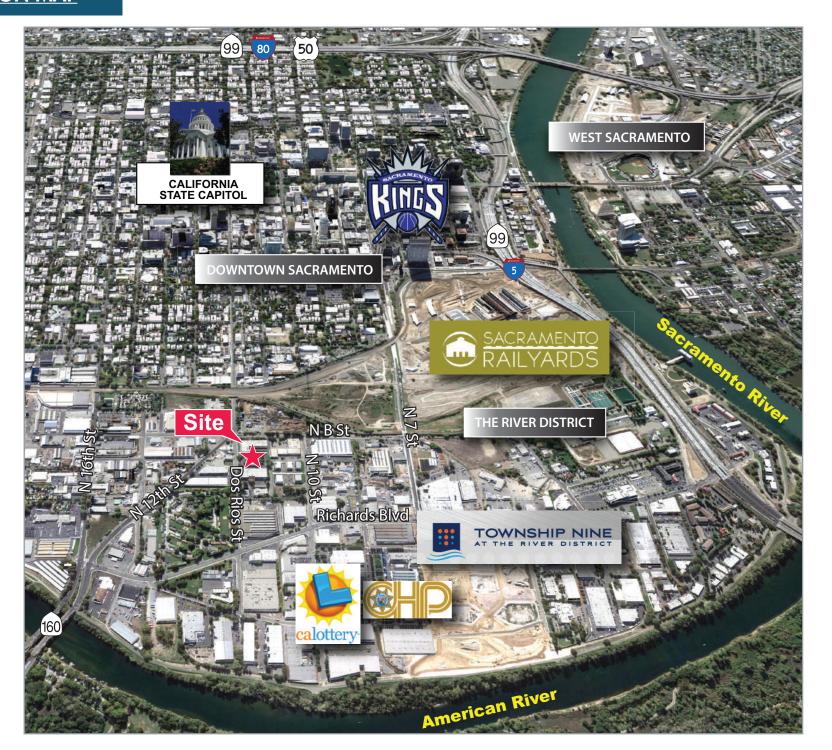

## **PROPERTY HIGHLIGHTS**

- Grade Level Loading Doors
- Large Open Spaces Perfect for Classrooms And Training
- Ample Glass Line
- Abundant Parking
- Mature Landscape

- Great Freeway Access
- Adjacent to Light Rail
- Located in the Heart of a Major Redevelopment Area
- High Traffic Intersection
- Tenant Improvements Available



Suites A, B & C: ± 11,059 SF (Divisible to ±4,000 SF) Approximately 50% Office / 50% Warehouse



Suite D & E ± 17,255 SF (Divisible to ±2,000 SF) 100% Office (Warehouse possible)





Suite F ± 5,256 SF Approximately 25% Office / 75% Warehouse



## **LOCATION MAP**





## DOWNTOWN OFFICE & WAREHOUSE UNITS FOR LEASE

1103 N. B STREET, SACRAMENTO

Sean Mahoney 916.569.2328 Smahoney@newmarkccarey.com CA RE License #01332661

Newmark Knight Frank

980 9th Street, Suite 2500, Sacramento, CA 95814 T. 916.920.4400

Procuring broker shall only be entitled to a commission, calculated in accordance with the rates approved by our principal and it is used procuring broker executes a brokerage agreement are fully and unconditionally satisfied. Although all information furnished regarding property for sale, rental, or financing is from sources deemed reliable, such information has not been verified and no express representation is made nor is any to be implied as to the accuracy thereof and it is submitted subject to errors, omissions, change of price, rental or o