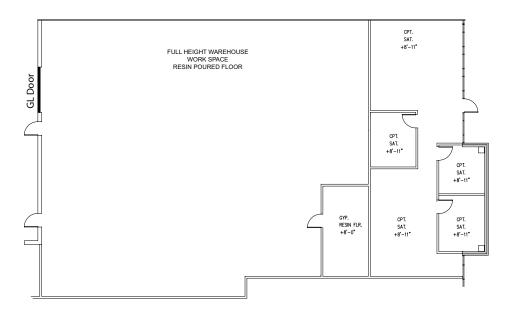

Suites A, B & C: ± 11,059 SF (Divisible to ±4,000 SF) Approximately 50% Office / 50% Warehouse

Suite D & E ± 17,255 SF (Divisible to ±2,000 SF) 100% Office (Warehouse possible)

Suite F ± 5,256 SF Approximately 25% Office / 75% Warehouse