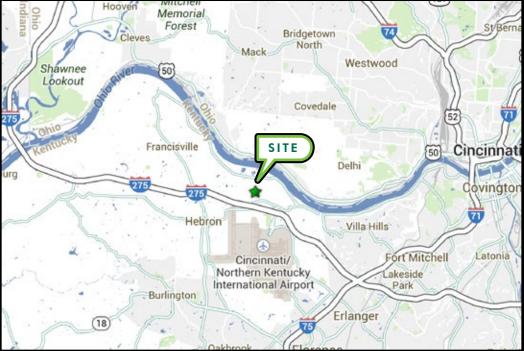

### **Property Highlights include:**

- 7.05 Acres of prime industrial land (flat, cleared, entitled)
- Record low vacancies in Northern Kentucky (3.49% as of 2Q'14)
- All utilities at site
- Zoning in place
- Immediate access to Greater Cincinnati International Airport
- One mile to I-275 and minutes to I-75
- Sale price \$95,000/acre