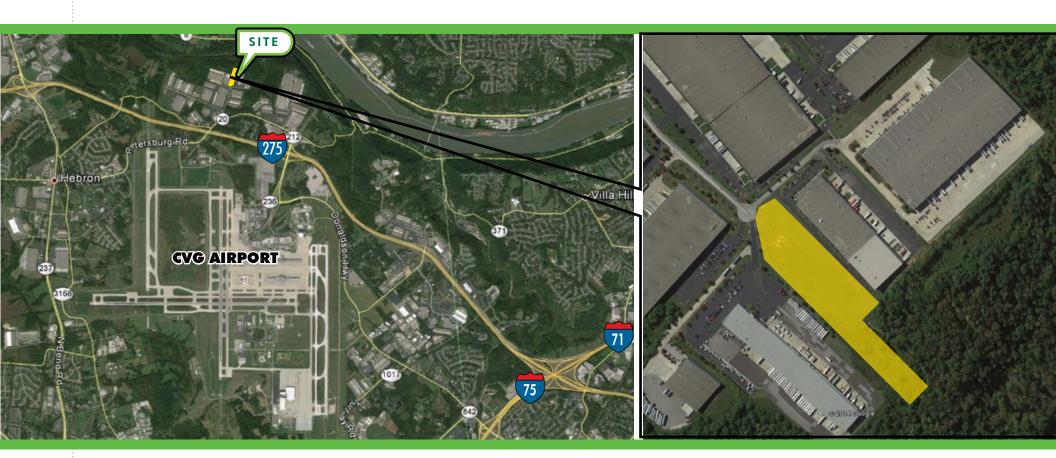

# C AIRPARK INTERNATIONAL LAND EARHART COURT, HEBRON, KY :: BOONE COUNTY

### **Property Highlights include:**

- 7.05 Acres of prime industrial land (flat, cleared, entitled)
- Record low vacancies in Northern Kentucky (3.49% as of 2Q'14)
- All utilities at site
- Zoning in place
- Immediate access to Greater Cincinnati International Airport
- One mile to I-275 and minutes to I-75
- Sale price \$95,000/acre

## AIRPARK INTERNATIONAL LAND

**EARHART COURT, HEBRON, KY :: BOONE COUNTY** 