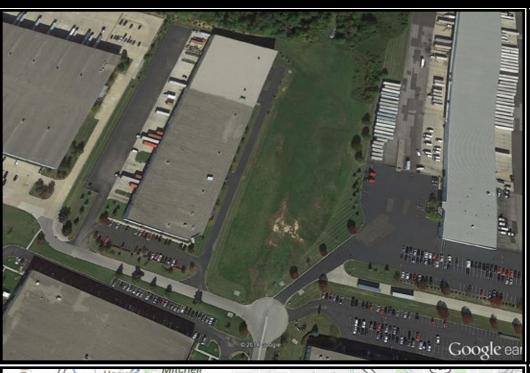

### **Property Highlights include:**

- 7.05 Acres of prime industrial land (flat, cleared, entitled)
- Record low vacancies in Northern Kentucky (3.49% as of 2Q'14)
- All utilities at site
- Zoning in place
- Immediate access to Greater Cincinnati International Airport
- One mile to I-275 and minutes to I-75
- Sale price \$95,000/acre