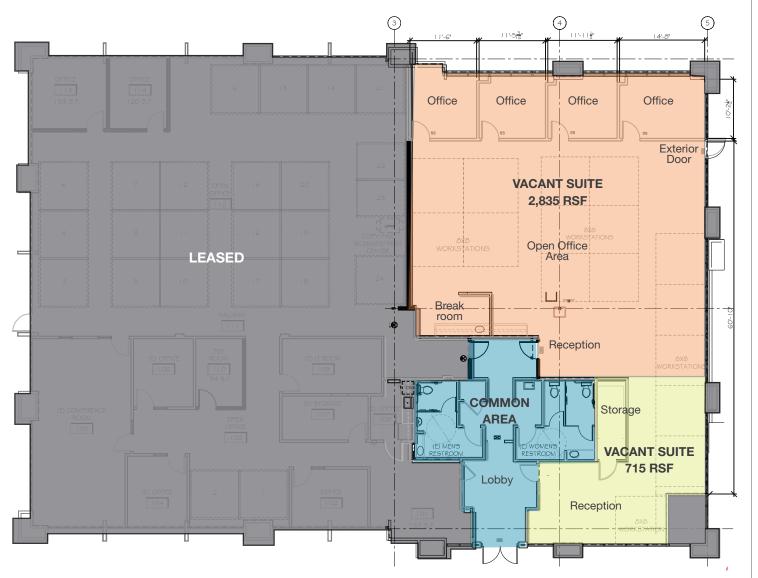

### **FOR LEASE**

## Eureka Corporate Center

1532 Eureka Road, Roseville, CA 95661





#### ±715 - 3,550 SF AVAILABLE FOR LEASE

Two move-in ready office suites (can be combined)

Rental rate: \$1.90/SF, Full Service

Zoning: BP (Business Professional)

4 windowed offices, break area, storage room, extensive window line on all 3 sides, & prominent signage

Walking distance to numerous restaurants, and other retail

Approximately 3 minutes (1 mile) from the Eureka Road I-80 on/off-ramp

#### CONTACT

Jon R. Walker

Partner & Senior Vice President 916.751.3631 | Lic #01204666 jwalker@kiddermathews.com



### **BUILDING FLOOR PLAN - FEATURING 16 8X8 WORKSTATIONS (NOT INCLUDED)**



#### CONTACT

Jon R. Walker

Partner & Senior Vice President 916.751.3631 | Lic #01204666 jwalker@kiddermathews.com



# 1532 Eureka Road

#### **BUILDING PHOTOS**







#### CONTACT

Jon R. Walker
Partner & Senior Vice President
916.751.3631 | Lic #01204666
jwalker@kiddermathews.com



### 1532 Eureka Road

#### **WALKING DISTANCE AMENITIES**



#### CONTACT

Jon R. Walker

Partner & Senior Vice President 916.751.3631 | Lic #01204666 jwalker@kiddermathews.com



### 1532 Eureka Road

#### Don't include

#### **LOCATION AERIAL**



#### CONTACT

Jon R. Walker

Partner & Senior Vice President 916.751.3631 | Lic #01204666 jwalker@kiddermathews.com