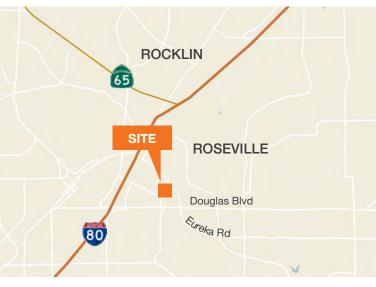

### **FOR LEASE**

## Eureka Corporate Center

1532 Eureka Road, Roseville, CA 95661





#### ±715 - 3,550 SF AVAILABLE FOR LEASE

Two move-in ready office suites (can be combined)

Rental rate: \$1.90/SF, Full Service

Zoning: BP (Business Professional)

4 windowed offices, break area, storage room, extensive window line on all 3 sides, & prominent signage

Walking distance to numerous restaurants, and other retail

Approximately 3 minutes (1 mile) from the Eureka Road I-80 on/off-ramp

#### CONTACT

Jon R. Walker

Partner & Senior Vice President 916.751.3631 | Lic #01204666 jwalker@kiddermathews.com



### **BUILDING FLOOR PLAN - FEATURING 16 8X8 WORKSTATIONS (NOT INCLUDED)**



#### CONTACT

Jon R. Walker

Partner & Senior Vice President 916.751.3631 | Lic #01204666 jwalker@kiddermathews.com



# 1532 Eureka Road

#### **BUILDING PHOTOS**







#### CONTACT

Jon R. Walke