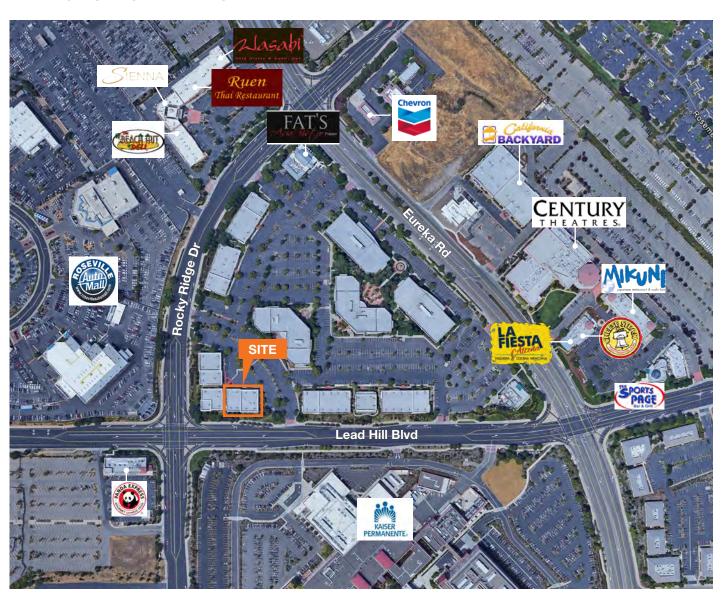

ss Professional)

4 windowed offices, break area, storage room, extensive window line on all 3 sides, & prominent signage

Walking distance to numerous restaurants, and other retail

Approximately 3 minutes (1 mile) from the Eureka Road I-80 on/off-ramp

#### CONTACT

Jon R. Walker

Partner & Senior Vice President 916.751.3631 | Lic #01204666 jwalker@kiddermathews.com



### **BUILDING FLOOR PLAN - FEATURING 16 8X8 WORKSTATIONS (NOT INCLUDED)**



#### CONTACT

Jon R. Walker

Partner & Senior Vice President 916.751.3631 | Lic #01204666 jwalker@kiddermathews.com



# 1532 Eureka Road

#### **BUILDING PHOTOS**







#### CONTACT

Jon R. Walker
Partner & Senior Vice President
916.751.3631 | Lic #01204666
jwalker@kiddermathews.com



### 1532 Eureka Road

#### **WALKING DISTANCE AMENITIES**



#### CONTACT

Jon R. Walker

Partner & Senior Vice President 916.751.3631 | Lic #01204666 jwalker@kiddermathews.com



### 1532 Eureka Road

#### Don't include

#### **LOCATION AERIAL**



#### CONTACT

Jon R. Walker

Partner & Senior Vice President 916.751.3631 | Lic #01204666 jwalker@kiddermathews.com