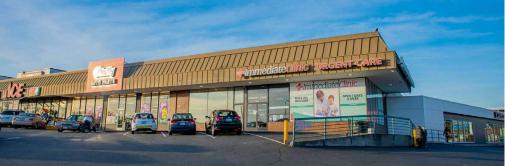

## SITE FEATURES

- 29,967 vehicles per day on Lake City Way NE
- Anchored by Grocery Outlet, Ace Hardware and Papa Murphy's
- Across the street from the US Post Office and Bill Pierre Ford