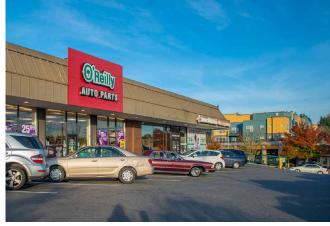

## SITE FEATURES

- 29,967 vehicles per day on Lake City Way NE
- Anchored by Grocery Outlet, Ace Hardware and Papa Murphy's
- Across the street from the US Post Office and Bill Pierre Ford