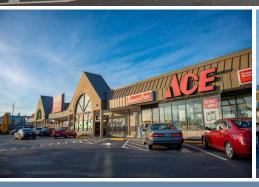

## SITE FEATURES

- 29,967 vehicles per day on Lake City Way NE
- Anchored by Grocery Outlet, Ace Hardware and Papa Murphy's
- Across the street from the US Post Office and Bill Pierre Ford