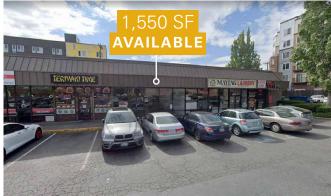

## SITE FEATURES

- 29,967 vehicles per day on Lake City Way NE
- Anchored by Grocery Outlet, Ace Hardware and Papa Murphy's
- Across the street from the US Post Office and Bill Pierre Ford