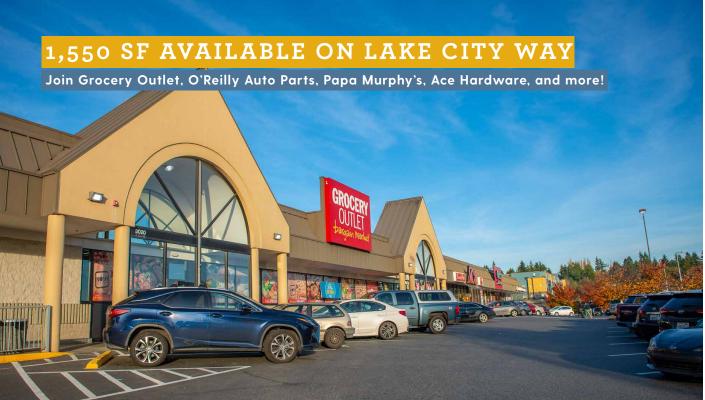

## SITE FEATURES

- 29,967 vehicles per day on Lake City Way NE
- Anchored by Grocery Outlet, Ace Hardware and Papa Murphy's
- Across the street from the US Post Office and Bill Pierre Ford