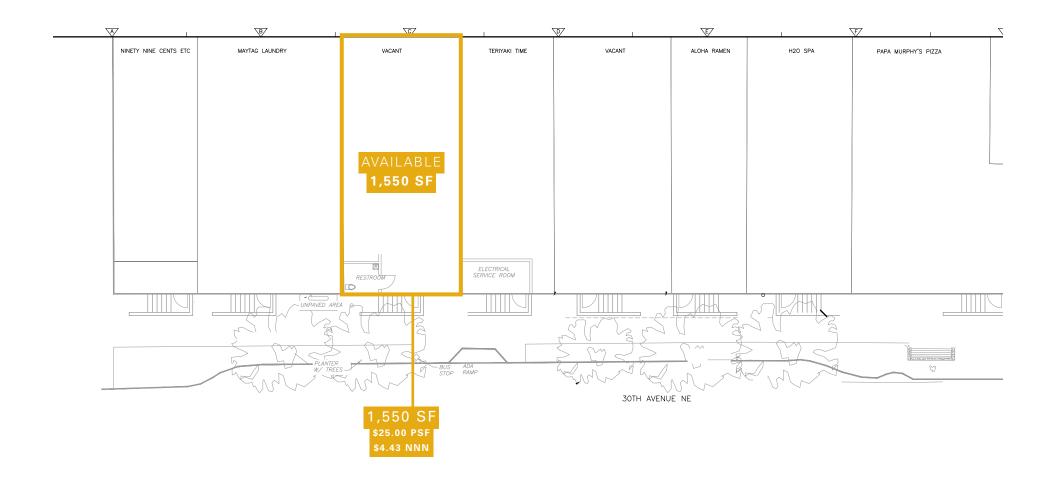

## SITE FEATURES

- 29,967 vehicles per day on Lake City Way NE
- Anchored by Grocery Outlet, Ace Hardware and Papa Murphy's
- Across the street from the US Post Office and Bill Pierre Ford