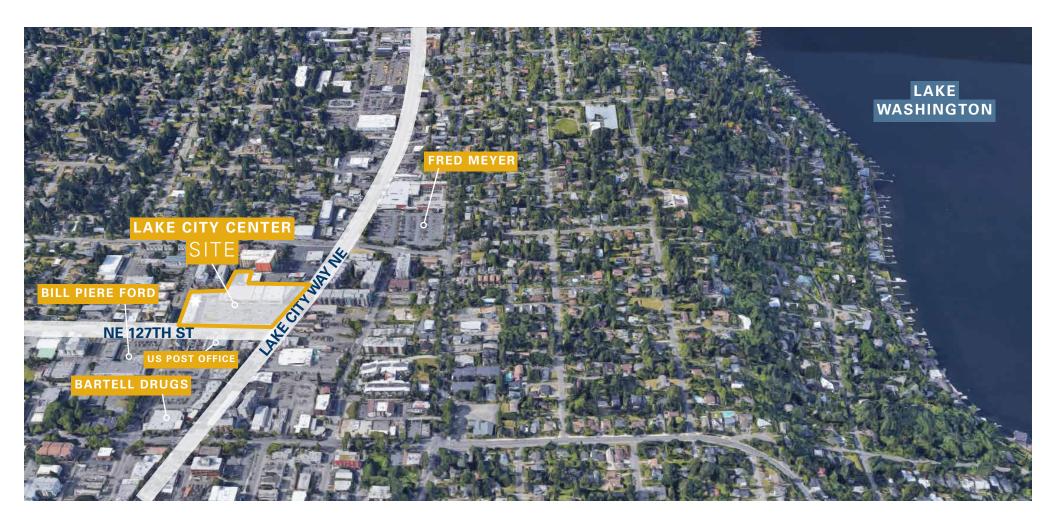

## SITE FEATURES

- 29,967 vehicles per day on Lake City Way NE
- Anchored by Grocery Outlet, Ace Hardware and Papa Murphy's
- Across the street from the US Post Office and Bill Pierre Ford