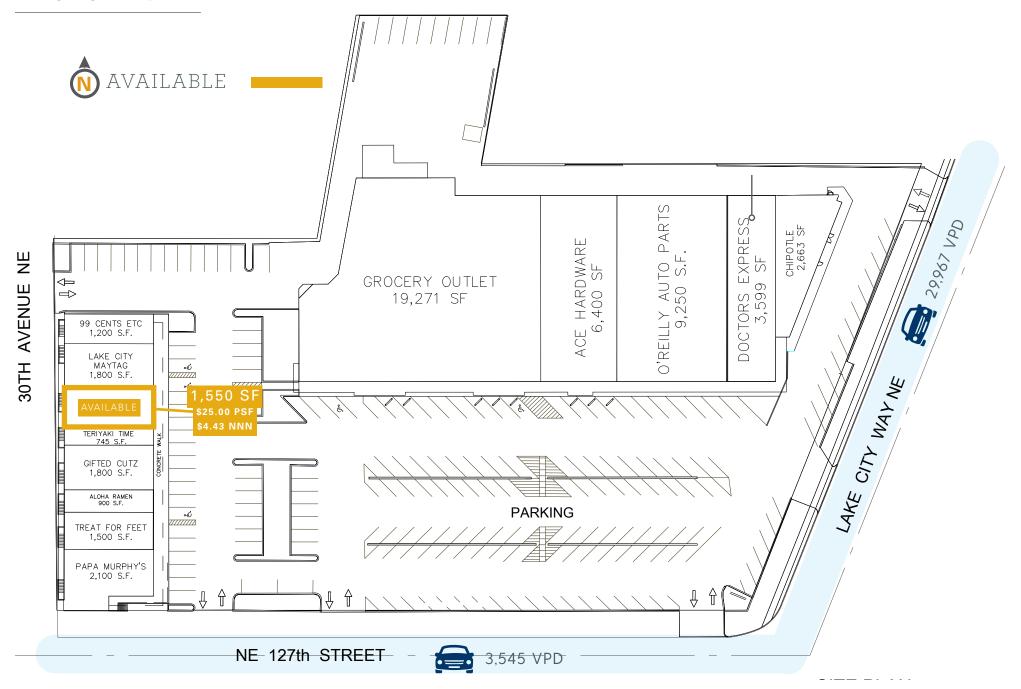

## SITE FEATURES

- 29,967 vehicles per day on Lake City Way NE
- Anchored by Grocery Outlet, Ace Hardware and Papa Murphy's
- Across the street from the US Post Office and Bill Pierre Ford