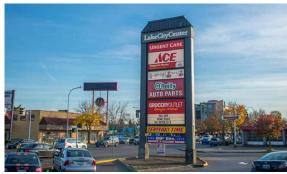

## SITE FEATURES

- 29,967 vehicles per day on Lake City Way NE
- Anchored by Grocery Outlet, Ace Hardware and Papa Murphy's
- Across the street from the US Post Office and Bill Pierre Ford