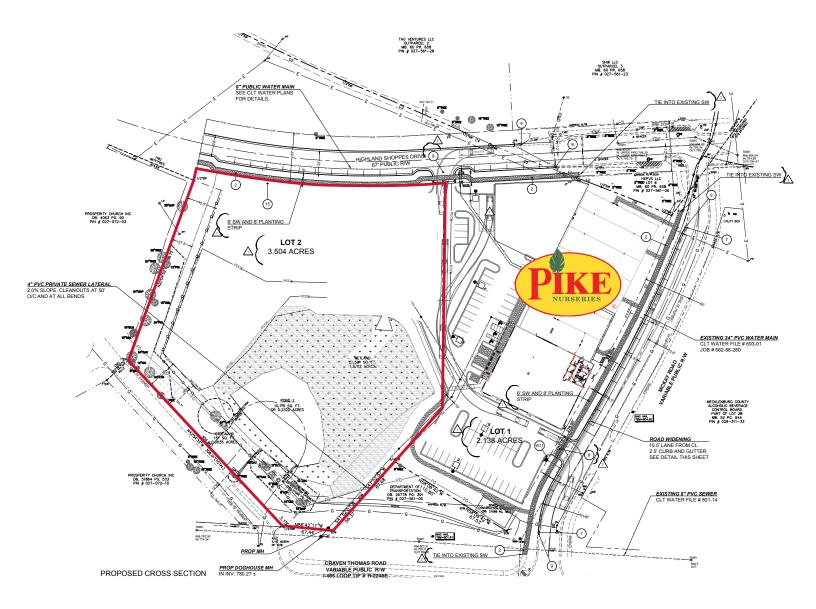

#### **PROPERTY INFORMATION**

| 3.504 Total   ZONING: CC SPA   PRICE: \$775,000 |                         | SILVERSPET           |
|-------------------------------------------------|-------------------------|----------------------|
| ZONING:ZONING:                                  | NEARBY TENANTS INCLUDE: | Publix. 📴 Öiner fild |
| 3.504 Total                                     | PRICE:                  | \$775,000            |
|                                                 | ZONING:                 | CC SPA               |
| LAND AVAILABLE: + 1 Acre Usable                 | LAND AVAILABLE:         |                      |

#### **PROPERTY DESCRIPTION**

- Water / Sewer / Stormwater Available
- Zoning allows up to 11,000 SF of gross floor area
- Usable area rough graded
- Property fronts on Highland Shoppes Dr and Craven Thomas Rd.
- Close proximity to I-485
- Located in fast growing Highland Creek area