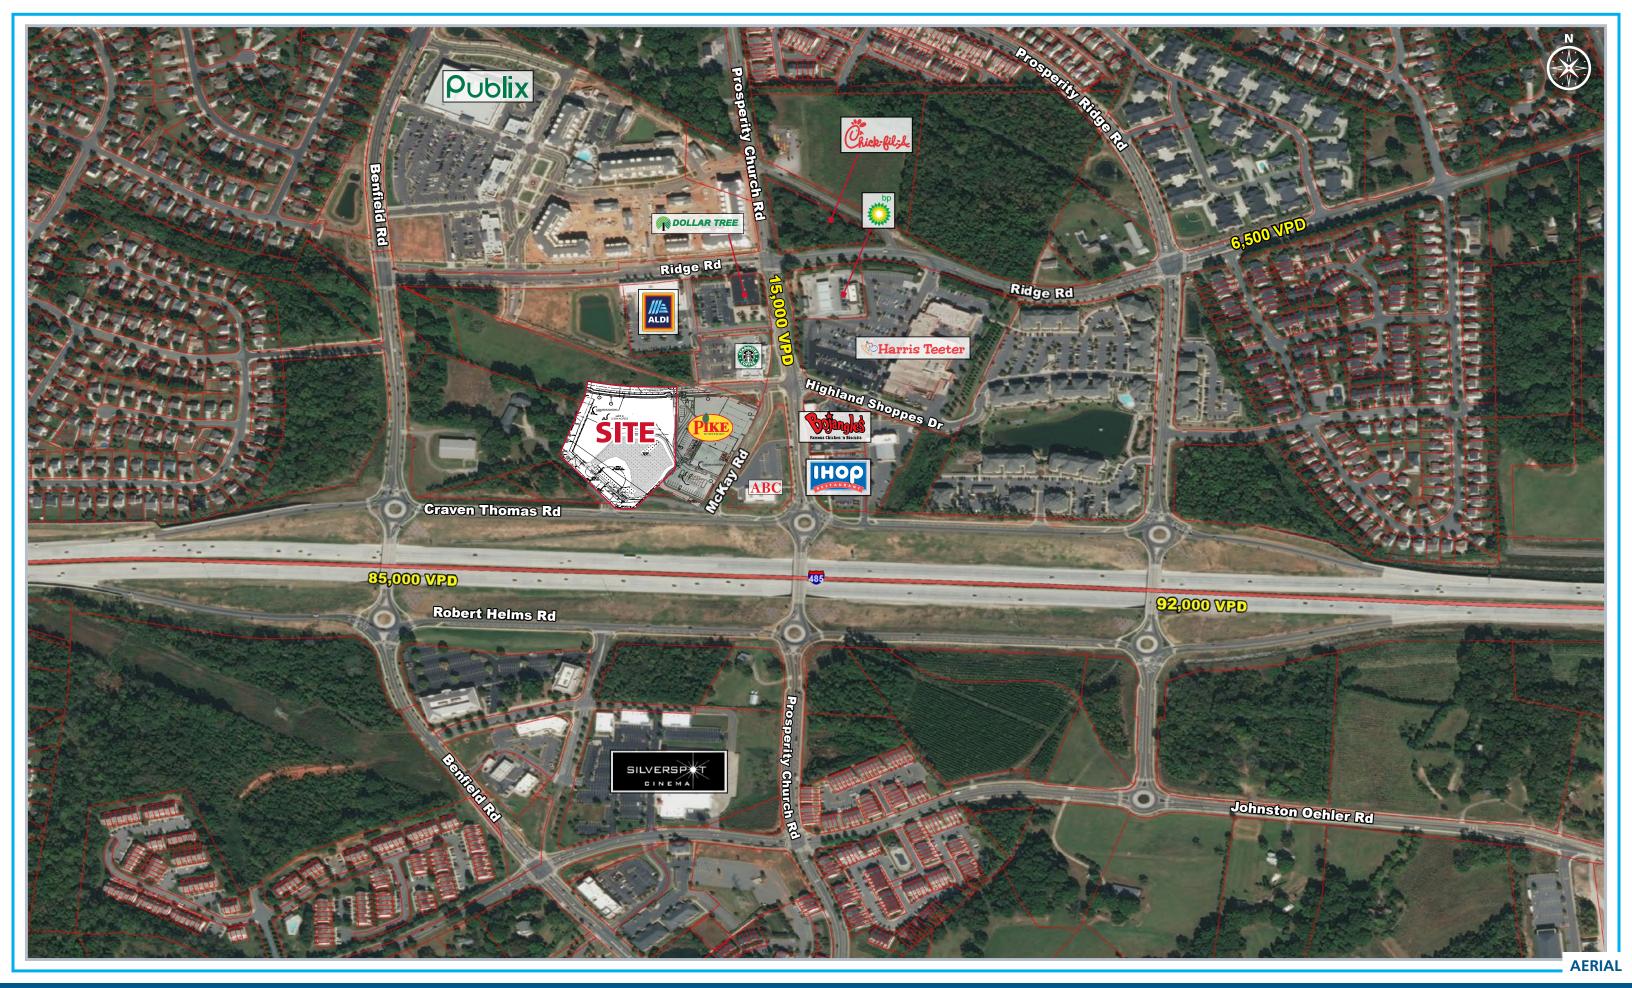

#### **PROPERTY INFORMATION**

| 3.504 Total   ZONING: CC SPA   PRICE: \$775,000 |                         | SILVERSPET           |
|-------------------------------------------------|-------------------------|----------------------|
| ZONING:ZONING:                                  | NEARBY TENANTS INCLUDE: | Publix. 📴 Öiner fild |
| 3.504 Total                                     | PRICE:                  | \$775,000            |
|                                                 | ZONING:                 | CC SPA               |
| LAND AVAILABLE: + 1 Acre Usable                 | LAND AVAILABLE:         |                      |

#### **PROPERTY DESCRIPTION**

- Water / Sewer / Stormwater Available
- Zoning allows up to 11,000 SF of gross floor area
- Usable area rough graded
- Property fronts on Highland Shoppes Dr and Craven Thomas Rd.
- Close proximity to I-485
- Located in fast growing Highland Creek area

### **TRAFFIC COUNTS 2016 (NCDOT)**

15,000 VPD on Prosperity Church Rd.

© 2019 The Providence Group. All rights reserved. The information above has been obtained by sources deemed reliable. While we do not doubt its accuracy, we have not verified it and make no guarantee, warranty, or representation of it. It is your responsibility to independently confirm its accuracy and completeness. You and your advisors should conduct a careful, independent investigation of the property to determine to your satisfaction the suitability of the property for your needs.