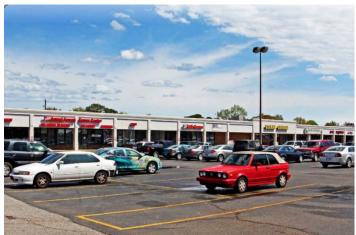

**Overview/Comments** 

Junior Anchor Available For Lease!

Across from Santa Rosa Mall

25,500 Cars Per Day

Piggly Wiggly and Dollar General Anchored Center.

Market Place of Santa Rosa for lease! This Piggly Wiggly and Dollar General anchored shopping center is located across from Santa Rosa Mall. This center is well located along Mary Esther Blvd. which is one of the main high traffic corridors in Fort Walton Beach and

Mary Esther, FL. Fort Walton Beach boasts a very high density of military and beach

shopping center has a few spaces still available from 1,200sf-8,300sf.

traffic. The immediate retail market includes Panera Bread, Starbucks, Planet Fitness, Old Navy, Sears, Target, Logan's, TGI Friday's, AT&T, Verizon and Dunkin Donuts. The