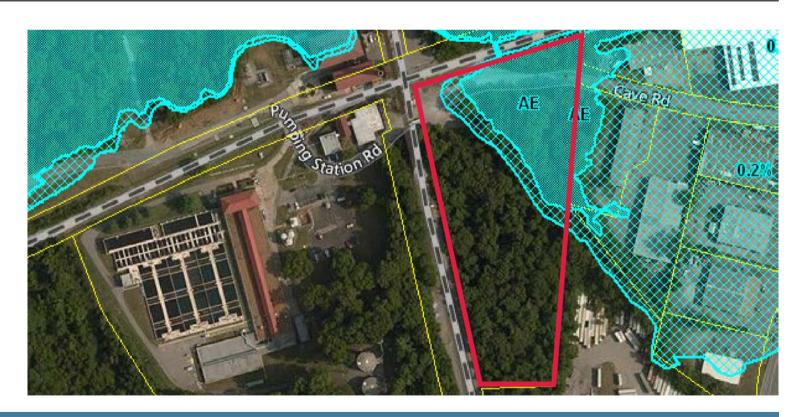

# **6.14 ACRES INDUSTRIAL LAND**

## **FOR SALE**

\$500,000



#### **OVERVIEW**

LOCATION On Cave Road, Just off Spence Lane

SUB-MARKET | Spence Lane

**ZONING** Surrounded by IWR - Industrial with Multi-Zone

Overlay

SIZE 6.14 Acres

#### **ADDITIONAL NOTES**

Great Site for Storage, Distribution Center, Warehouse, etc. Less than 2 Miles to 1-24

Property Owned by CSX and Not Currently Platted



#### FOR MORE INFORMATION, CONTACT

STEPHEN CRAWFORD

### **SITE AERIAL**



#### FOR MORE INFORMATION, CONTACT



#### **SITE EXHIBIT**



\\Rjax2307fs\rpi\\PIN\TN47\TN037 Davidson\\037-0185\TN-037-0995510\Exhibit A - 20180509 100133 - TN-037-0995510.mxd

#### FOR MORE INFORMATION, CONTACT



## **TOPOGRAPHY MAP**



## **FLOOD MAP**



#### FOR MORE INFORMATION, CONTACT