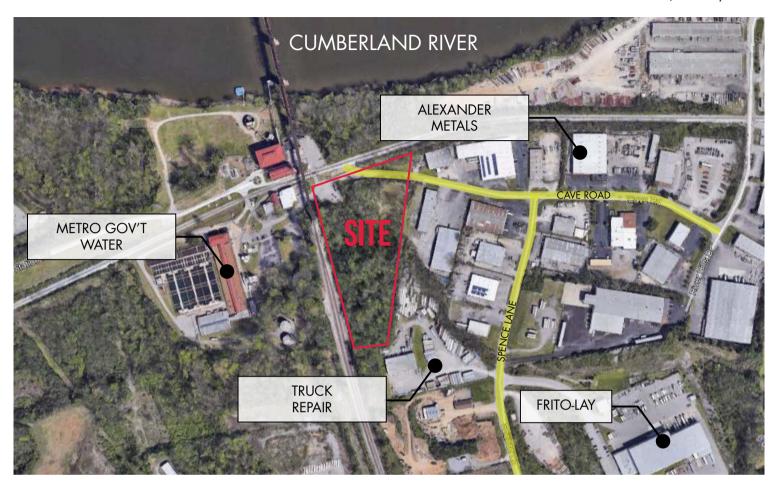

### **SITE AERIAL**

#### **OVERVIEW**

LOCATION On Cave Road, Just off Spence Lane

SUB-MARKET | Spence Lane

**ZONING** Surrounded by IWR - Industrial with Multi-Zone

Overlay

SIZE 6.14 Acres

#### **ADDITIONAL NOTES**

Great Site for Storage, Distribution Center, Warehouse, etc. Less than 2 Miles to 1-24

Property Owned by CSX and Not Currently Platted