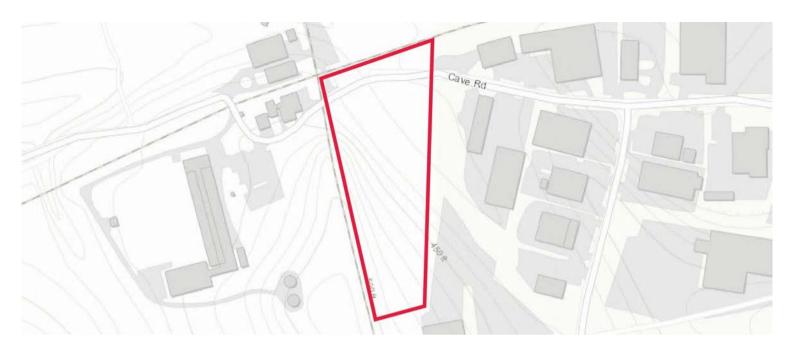

# **6.14 ACRES INDUSTRIAL LAND**

## **FOR SALE**

\$500,000



#### **OVERVIEW**

LOCATION On Cave Road, Just off Spence Lane

SUB-MARKET | Spence Lane

**ZONING** Surrounded by IWR - Industrial with Multi-Zone

Overlay

SIZE 6.14 Acres

#### **ADDITIONAL NOTES**

Great Site for Storage, Distribution Center, Warehouse, etc. Less than 2 Miles to 1-24

Property Owned by CSX and Not Currently Platted



#### FOR MORE INFORMATION, CONTACT

STEPHEN CRAWFORD

### **SITE AERIAL**



#### FOR MORE INFORMATION, CONTACT



#### **SITE EXHIBIT**



\\Rjax2307fs\rpi\\PIN\TN47\TN037 Davidson\\037-0185\TN-037-0995510\Exhibit A - 20180509 100133 - TN-037-0995510.mxd

#### FOR MORE INFORMATION, CONTACT



## **TOPOGRAPHY MAP**



## **FLOOD MAP**



#### FOR MORE INFORMATION, CONTACT